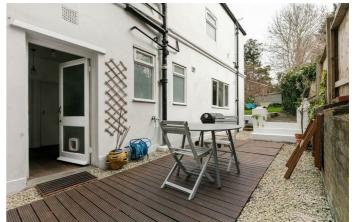

# **Property Details**

There is a running theme of characterful period charm throughout. The open-plan reception room is bright and airy, thanks to the large bay window, with a beautifully maintained ceiling rose and a feature fireplace. At one end of the room, a traditional style integrated kitchen that opens out onto an ideal entertaining space, with room to dine as well as relax and unwind. The other side is occupied by a cosy living area, making this the ideal spot to entertain guests in style, with high ceilings that add to the spacious feeling within the room. At the rear of the property, the spacious master bedroom is tucked away peacefully overlooking the large shared garden, adjacent the family sized bathroom, boasting an abundance of charm. The second bedroom provides potential buyers with a flexible space that could easily be used as a nursery, a home office, rented out as a spare room or indeed anything else that is desired. A wide side return with decking provides an ideal spot within the garden to enjoy the warmer months in privacy, with a large green area towards the back. The outside space is generous and tranquil, making it easy to forget that you are indeed moments from the centre of Tulse Hill, Herne Hill and within easy reach of Brixton.

### **Features**

- Two bedrooms
- Victorian conversion
- Over 740 square feet of internal living space
- Share of freehold
- Bright and characterful
- Large shared garden with direct access
- Sought after location benefitting from access to Tule Hill and Herne Hill
- Brockwell Park in easy reach
- Off street parking