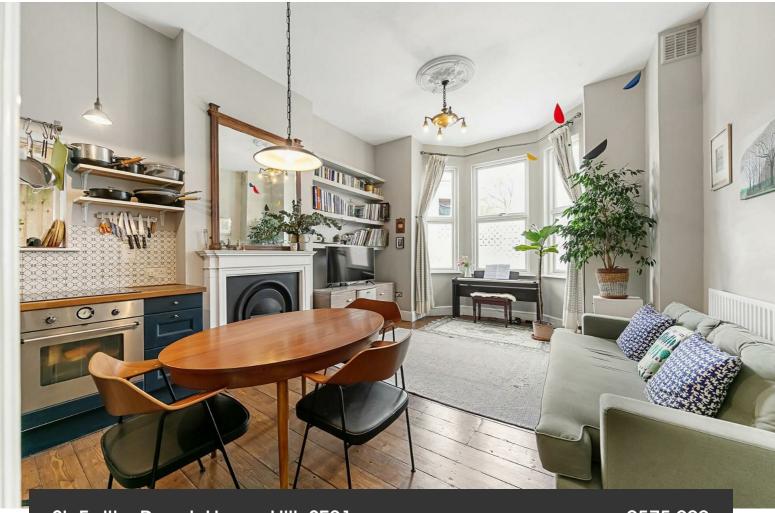

# **Property Details**

There is a running theme of characterful period charm throughout. The open-plan reception room is bright and airy, thanks to the large bay window, with a beautifully maintained ceiling rose and a feature fireplace. At one end of the room, a traditional style integrated kitchen that opens out onto an ideal entertaining space, with room to dine as well as relax and unwind. The other side is occupied by a cosy living area, making this the ideal spot to entertain guests in style, with high ceilings that add to the spacious feeling within the room. At the rear of the property, the spacious master bedroom is tucked away peacefully overlooking the large shared garden, adjacent the family sized bathroom, boasting an abundance of charm. The second bedroom provides potential buyers with a flexible space that could easily be used as a nursery, a home office, rented out as a spare room or indeed anything else that is desired. A wide side return with decking provides an ideal spot within the garden to enjoy the warmer months in privacy, with a large green area towards the back. The outside space is generous and tranquil, making it easy to forget that you are indeed moments from the centre of Tulse Hill, Herne Hill and within easy reach of Brixton.