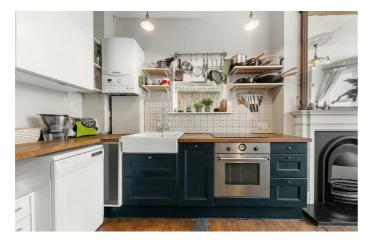

# **Property Details**

There is a running theme of characterful period charm throughout. The open-plan reception room is bright and airy, thanks to the large bay window, with a beautifully maintained ceiling rose and a feature fireplace. At one end of the room, a traditional style integrated kitchen that opens out onto an ideal entertaining space, with room to dine as well as relax and unwind. The other side is occupied by a cosy living area, making this the ideal spot to entertain guests in style, with high ceilings that add to the spacious feeling within the room. At the rear of the property, the spacious master bedroom is tucked away peacefully overlooking the large shared garden, adjacent the family sized bathroom, boasting an abundance of charm. The second bedroom provides potential buyers with a flexible space that could easily be used as a nursery, a home office, rented out as a spare room or indeed anything else that is desired. A wide side return with decking provides an ideal spot within the garden to enjoy the warmer months in privacy, with a large green area towards the back. The outside space is generous and tranquil, making it easy to forget that you are indeed moments from the centre of Tulse Hill, Herne Hill and within easy reach of Brixton.