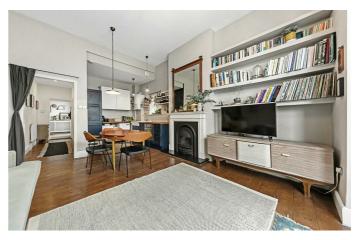

# **Property Details**

There is a running theme of characterful period charm throughout. The open-plan reception room is bright and airy, thanks to the large bay window, with a beautifully maintained ceiling rose and a feature fireplace. At one end of the room, a traditional style integrated kitchen that opens out onto an ideal entertaining space, with room to dine as well as relax and unwind. The other side is occupied by a cosy living area, making this the ideal spot to entertain guests in style, with high ceilings that add to the spacious feeling within the room. At the rear of the property, the spacious master bedroom is tucked away peacefully overlooking the large shared garden, adjacent the family sized bathroom, boasting an abundance of charm. The second bedroom provides potential buyers with a flexible space that could easily be used as a nursery, a home office, rented out as a spare room or indeed anything else that is desired. A wide side return with decking provides an ideal spot within the garden to enjoy the warmer months in privacy, with a large green area towards the back. The outside space is generous and tranquil, making it easy to forget that you are indeed moments from the centre of Tulse Hill, Herne Hill and within easy reach of Brixton.