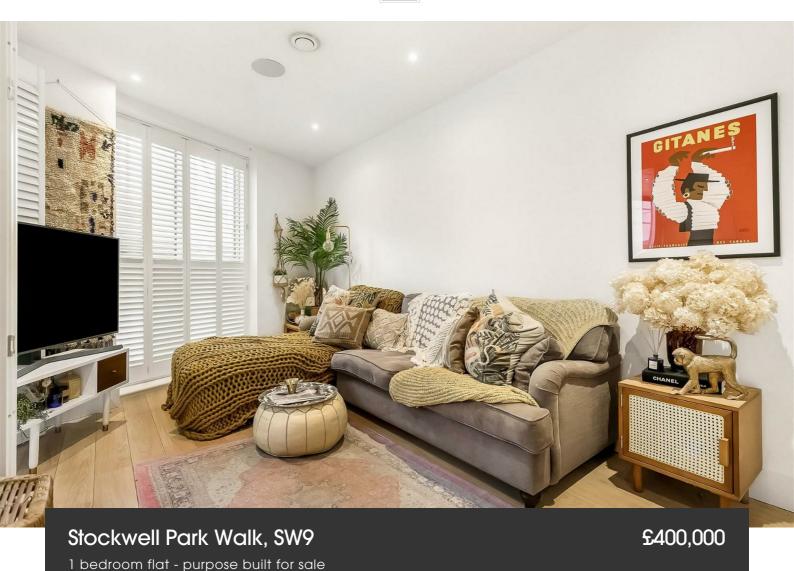

## **Property Details**

The living space is open-plan with a large living area, ample room to dine and the slickest of modern kitchens with top of the range, integrated appliances. This is a wonderfully sociable space, with large pane windows, glazed to the highest modern energy standards, which allow for an abundance of natural light. The space flows seamlessly onto a fantastic balcony, perfect for relaxing with a drink or entertaining guests. The bedroom is a spacious double with built-in wardrobes. The bedroom also has direct access onto the terrace, adding to the light and airy feel throughout. The flat has a spacious luxury bathroom with a high standard of fittings and there is added storage in the form of deep cupboards within the hallway. This secure development has well-maintained communal areas and the added benefit of a shared garden. Other selling points include a video intercom system, bike storage and a lift to all floors. As the property is within a modern build, purchasers will have all the benefits that this entails, including the building warranty.

#### **Features**

- One double bedroom
- Secure modern development
- Private terrace
- Luxurious finishes throughout
- Almost 600 square feet of internal space
- Communal garden
- Central location
- Excellent transport links, a few minutes walk from the tube and rail stations