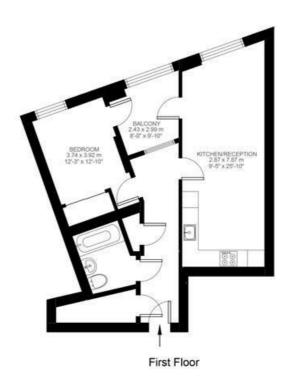

## **Property Details**

The living space is open-plan with a large living area, ample room to dine and the slickest of modern kitchens with top of the range, integrated appliances. This is a wonderfully sociable space, with large pane windows, glazed to the highest modern energy standards, which allow for an abundance of natural light. The space flows seamlessly onto a fantastic balcony, perfect for relaxing with a drink or entertaining guests. The bedroom is a spacious double with built-in wardrobes. The bedroom also has direct access onto the terrace, adding to the light and airy feel throughout. The flat has a spacious luxury bathroom with a high standard of fittings and there is added storage in the form of deep cupboards within the hallway. This secure development has well-maintained communal areas and the added benefit of a shared garden. Other selling points include a video intercom system, bike storage and a lift to all floors. As the property is within a modern build, purchasers will have all the benefits that this entails, including the building warranty.

#### **Features**

- One double bedroom
- Secure modern development
- Private terrace
- Luxurious finishes throughout
- Almost 600 square feet of internal space
- Communal garden
- Central location
- Excellent transport links, a few minutes walk from the tube and rail stations