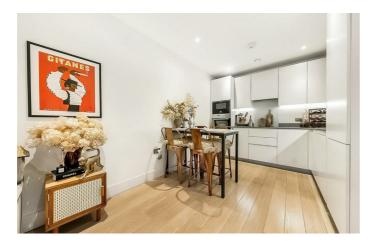

## **Property Details**

The living space is open-plan with a large living area, ample room to dine and the slickest of modern kitchens with top of the range, integrated appliances. This is a wonderfully sociable space, with large pane windows, glazed to the highest modern energy standards, which allow for an abundance of natural light. The space flows seamlessly onto a fantastic balcony, perfect for relaxing with a drink or entertaining guests. The bedroom is a spacious double with built-in wardrobes. The bedroom also has direct access onto the terrace, adding to the light and airy feel throughout. The flat has a spacious luxury bathroom with a high standard of fittings and there is added storage in the form of deep cupboards within the hallway. This secure development has well-maintained communal areas and the added benefit of a shared garden. Other selling points include a video intercom system, bike storage and a lift to all floors. As the property is within a modern build, purchasers will have all the benefits that this entails, including the building warranty.