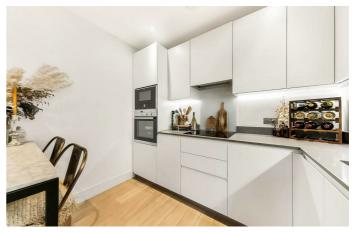

## **Property Details**

The living space is open-plan with a large living area, ample room to dine and the slickest of modern kitchens with top of the range, integrated appliances. This is a wonderfully sociable space, with large pane windows, glazed to the highest modern energy standards, which allow for an abundance of natural light. The space flows seamlessly onto a fantastic balcony, perfect for relaxing with a drink or entertaining guests. The bedroom is a spacious double with built-in wardrobes. The bedroom also has direct access onto the terrace, adding to the light and airy feel throughout. The flat has a spacious luxury bathroom with a high standard of fittings and there is added storage in the form of deep cupboards within the hallway. This secure development has well-maintained communal areas and the added benefit of a shared garden. Other selling points include a video intercom system, bike storage and a lift to all floors. As the property is within a modern build, purchasers will have all the benefits that this entails, including the building warranty.