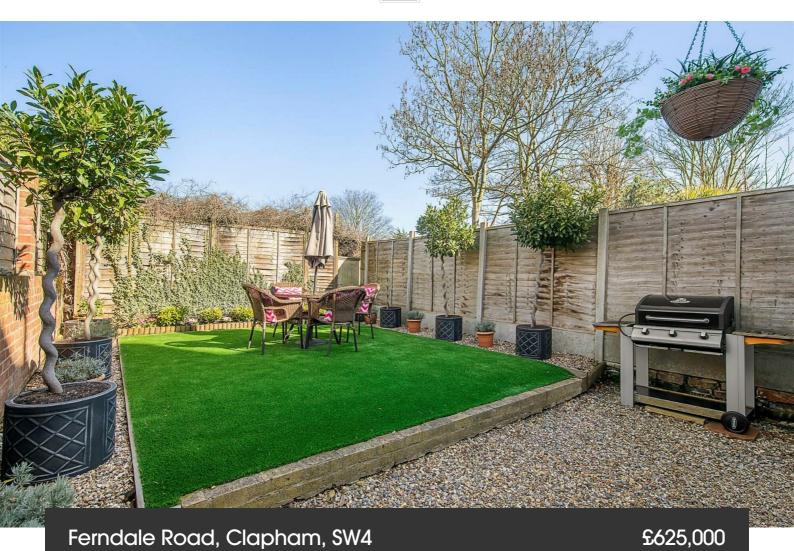

### **Property Details**

2 bedroom flat - conversion for sale

Two nicely sized double bedrooms share a sleek, modern bathroom. The larger of the two benefits from a characterful, large bay window that allows an abundance of light to flood the room. The rear bedroom is tucked away peacefully overlooking the garden and the bathroom located between the bedrooms provides a desirable level of privacy. A smart and well-proportioned kitchen, providing ample storage options and surface space as well as room to dine, is followed by an airy, bright reception room that opens out onto the attractive private garden. This low-maintenance sun trap benefits from not being over looked, making it the ideal spot to enjoy the warmer months in peace. There is the added benefit of a cellar, currently providing a convenient utility area.

#### **Features**

- Two double bedrooms
- Converted Victorian terraced house

Share of Freehold

- Low-maintenance private garden
- Beautifully finished throughout
- Highly sought-after location
- Share of freehold
- Local amenities of Clapham and Brixton
- Fantastic transport links

#### Ferndale Road, Clapham, SW4