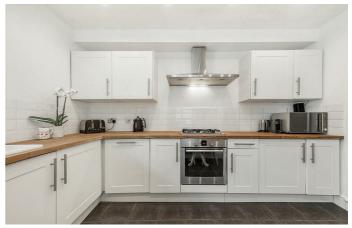

### **Property Details**

2 bedroom flat - conversion for sale

Two nicely sized double bedrooms share a sleek, modern bathroom. The larger of the two benefits from a characterful, large bay window that allows an abundance of light to flood the room. The rear bedroom is tucked away peacefully overlooking the garden and the bathroom located between the bedrooms provides a desirable level of privacy. A smart and well-proportioned kitchen, providing ample storage options and surface space as well as room to dine, is followed by an airy, bright reception room that opens out onto the attractive private garden. This low-maintenance sun trap benefits from not being over looked, making it the ideal spot to enjoy the warmer months in peace. There is the added benefit of a cellar, currently providing a convenient utility area.