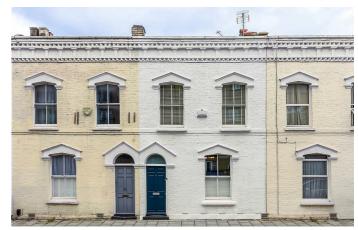

### **Property Details**

The front of the house is occupied by a handsome reception room, a large sash window with wooden shutters and a feature fireplace create a bright and characterful atmosphere within, providing an ideal spot to relax and unwind or entertain guests. The rear of the property boasts an impressive open-plan space consisting of a sleek and modern integrated kitchen with a trendy island/ breakfast bar and a cosy dining area that opens out onto the private garden through glass bi-folding floors. This ideal space provides the perfect spot to entertain with a low-maintenance outside space that floods the large room with fresh air and light. On the upper floor, the master bedroom spans the width of the house with ample built-in storage and an abundance of natural light. The second bedroom is a well-appointed double that is peacefully located overlooking the garden to the rear. The house is completed by a fresh, tiled and inviting bathroom that provides a bath tub and walk-in shower. This charming property comes ready to move into however it will also appeal to anyone looking to add their own style over time, as subject to the necessary permissions, a loft extension will add to the overall square footage and value of the house.

#### Combermere Road, Brixton, SW9

### Combermere Road, Brixton, SW9