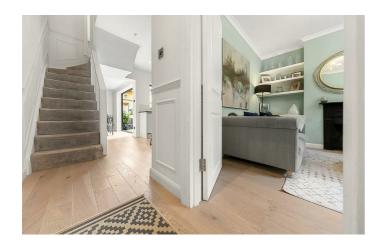

### **Property Details**

The front of the house is occupied by a handsome reception room, a large sash window with wooden shutters and a feature fireplace create a bright and characterful atmosphere within, providing an ideal spot to relax and unwind or entertain guests. The rear of the property boasts an impressive open-plan space consisting of a sleek and modern integrated kitchen with a trendy island/ breakfast bar and a cosy dining area that opens out onto the private garden through glass bi-folding floors. This ideal space provides the perfect spot to entertain with a low-maintenance outside space that floods the large room with fresh air and light. On the upper floor, the master bedroom spans the width of the house with ample built-in storage and an abundance of natural light. The second bedroom is a well-appointed double that is peacefully located overlooking the garden to the rear. The house is completed by a fresh, tiled and inviting bathroom that provides a bath tub and walk-in shower. This charming property comes ready to move into however it will also appeal to anyone looking to add their own style over time, as subject to the necessary permissions, a loft extension will add to the overall square footage and value of the house.