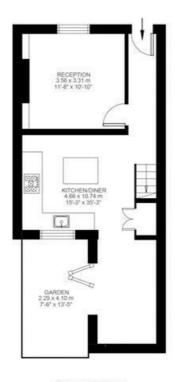

### **Property Details**

The front of the house is occupied by a handsome reception room, a large sash window with wooden shutters and a feature fireplace create a bright and characterful atmosphere within, providing an ideal spot to relax and unwind or entertain guests. The rear of the property boasts an impressive open-plan space consisting of a sleek and modern integrated kitchen with a trendy island/ breakfast bar and a cosy dining area that opens out onto the private garden through glass bi-folding floors. This ideal space provides the perfect spot to entertain with a low-maintenance outside space that floods the large room with fresh air and light. On the upper floor, the master bedroom spans the width of the house with ample built-in storage and an abundance of natural light. The second bedroom is a well-appointed double that is peacefully located overlooking the garden to the rear. The house is completed by a fresh, tiled and inviting bathroom that provides a bath tub and walk-in shower. This charming property comes ready to move into however it will also appeal to anyone looking to add their own style over time, as subject to the necessary permissions, a loft extension will add to the overall square footage and value of the house.