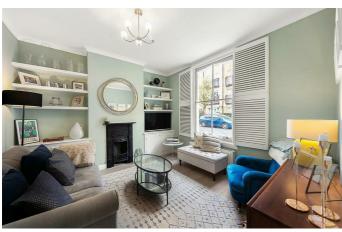

### **Property Details**

The front of the house is occupied by a handsome reception room, a large sash window with wooden shutters and a feature fireplace create a bright and characterful atmosphere within, providing an ideal spot to relax and unwind or entertain guests. The rear of the property boasts an impressive open-plan space consisting of a sleek and modern integrated kitchen with a trendy island/ breakfast bar and a cosy dining area that opens out onto the private garden through glass bi-folding floors. This ideal space provides the perfect spot to entertain with a low-maintenance outside space that floods the large room with fresh air and light. On the upper floor, the master bedroom spans the width of the house with ample built-in storage and an abundance of natural light. The second bedroom is a well-appointed double that is peacefully located overlooking the garden to the rear. The house is completed by a fresh, tiled and inviting bathroom that provides a bath tub and walk-in shower. This charming property comes ready to move into however it will also appeal to anyone looking to add their own style over time, as subject to the necessary permissions, a loft extension will add to the overall square footage and value of the house.