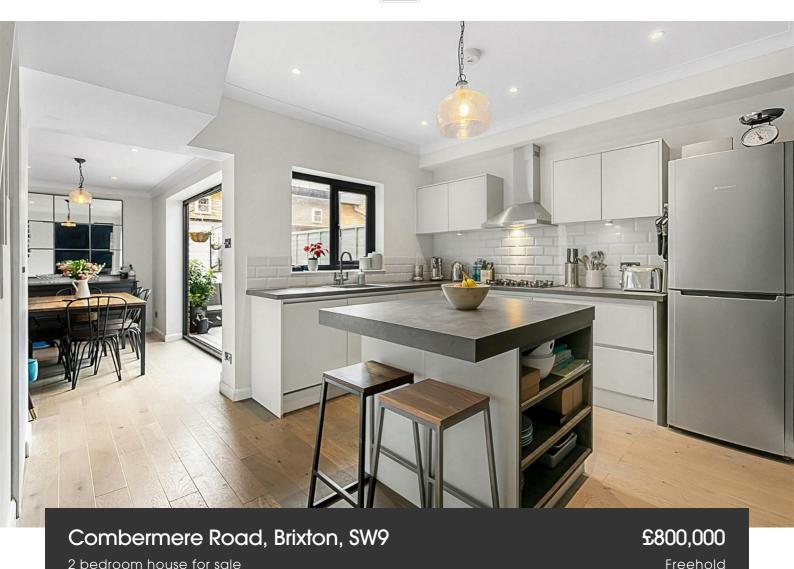

### **Property Details**

The front of the house is occupied by a handsome reception room, a large sash window with wooden shutters and a feature fireplace create a bright and characterful atmosphere within, providing an ideal spot to relax and unwind or entertain guests. The rear of the property boasts an impressive open-plan space consisting of a sleek and modern integrated kitchen with a trendy island/ breakfast bar and a cosy dining area that opens out onto the private garden through glass bi-folding floors. This ideal space provides the perfect spot to entertain with a low-maintenance outside space that floods the large room with fresh air and light. On the upper floor, the master bedroom spans the width of the house with ample built-in storage and an abundance of natural light. The second bedroom is a well-appointed double that is peacefully located overlooking the garden to the rear. The house is completed by a fresh, tiled and inviting bathroom that provides a bath tub and walk-in shower. This charming property comes ready to move into however it will also appeal to anyone looking to add their own style over time, as subject to the necessary permissions, a loft extension will add to the overall square footage and value of the house.