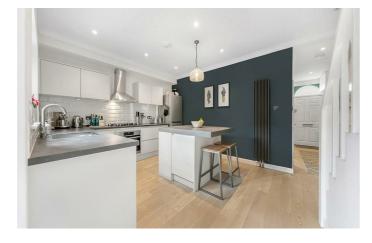

### **Property Details**

The front of the house is occupied by a handsome reception room, a large sash window with wooden shutters and a feature fireplace create a bright and characterful atmosphere within, providing an ideal spot to relax and unwind or entertain guests. The rear of the property boasts an impressive open-plan space consisting of a sleek and modern integrated kitchen with a trendy island/ breakfast bar and a cosy dining area that opens out onto the private garden through glass bi-folding floors. This ideal space provides the perfect spot to entertain with a low-maintenance outside space that floods the large room with fresh air and light. On the upper floor, the master bedroom spans the width of the house with ample built-in storage and an abundance of natural light. The second bedroom is a well-appointed double that is peacefully located overlooking the garden to the rear. The house is completed by a fresh, tiled and inviting bathroom that provides a bath tub and walk-in shower. This charming property comes ready to move into however it will also appeal to anyone looking to add their own style over time, as subject to the necessary permissions, a loft extension will add to the overall square footage and value of the house.