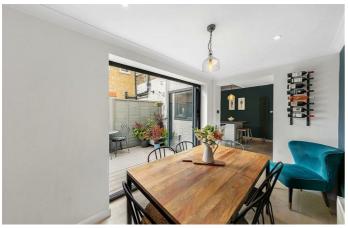

### **Property Details**

The front of the house is occupied by a handsome reception room, a large sash window with wooden shutters and a feature fireplace create a bright and characterful atmosphere within, providing an ideal spot to relax and unwind or entertain guests. The rear of the property boasts an impressive open-plan space consisting of a sleek and modern integrated kitchen with a trendy island/ breakfast bar and a cosy dining area that opens out onto the private garden through glass bi-folding floors. This ideal space provides the perfect spot to entertain with a low-maintenance outside space that floods the large room with fresh air and light. On the upper floor, the master bedroom spans the width of the house with ample built-in storage and an abundance of natural light. The second bedroom is a well-appointed double that is peacefully located overlooking the garden to the rear. The house is completed by a fresh, tiled and inviting bathroom that provides a bath tub and walk-in shower. This charming property comes ready to move into however it will also appeal to anyone looking to add their own style over time, as subject to the necessary permissions, a loft extension will add to the overall square footage and value of the house.