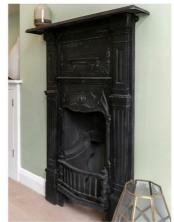

### **Property Details**

The front of the house is occupied by a handsome reception room, a large sash window with wooden shutters and a feature fireplace create a bright and characterful atmosphere within, providing an ideal spot to relax and unwind or entertain guests. The rear of the property boasts an impressive open-plan space consisting of a sleek and modern integrated kitchen with a trendy island/ breakfast bar and a cosy dining area that opens out onto the private garden through glass bi-folding floors. This ideal space provides the perfect spot to entertain with a low-maintenance outside space that floods the large room with fresh air and light. On the upper floor, the master bedroom spans the width of the house with ample built-in storage and an abundance of natural light. The second bedroom is a well-appointed double that is peacefully located overlooking the garden to the rear. The house is completed by a fresh, tiled and inviting bathroom that provides a bath tub and walk-in shower. This charming property comes ready to move into however it will also appeal to anyone looking to add their own style over time, as subject to the necessary permissions, a loft extension will add to the overall square footage and value of the house.