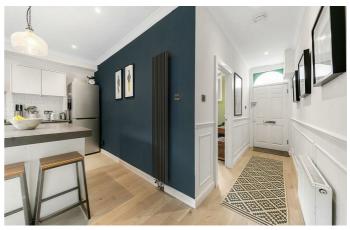

### **Property Details**

The front of the house is occupied by a handsome reception room, a large sash window with wooden shutters and a feature fireplace create a bright and characterful atmosphere within, providing an ideal spot to relax and unwind or entertain guests. The rear of the property boasts an impressive open-plan space consisting of a sleek and modern integrated kitchen with a trendy island/ breakfast bar and a cosy dining area that opens out onto the private garden through glass bi-folding floors. This ideal space provides the perfect spot to entertain with a low-maintenance outside space that floods the large room with fresh air and light. On the upper floor, the master bedroom spans the width of the house with ample built-in storage and an abundance of natural light. The second bedroom is a well-appointed double that is peacefully located overlooking the garden to the rear. The house is completed by a fresh, tiled and inviting bathroom that provides a bath tub and walk-in shower. This charming property comes ready to move into however it will also appeal to anyone looking to add their own style over time, as subject to the necessary permissions, a loft extension will add to the overall square footage and value of the house.