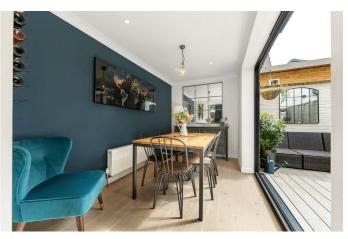

### **Property Details**

The front of the house is occupied by a handsome reception room, a large sash window with wooden shutters and a feature fireplace create a bright and characterful atmosphere within, providing an ideal spot to relax and unwind or entertain guests. The rear of the property boasts an impressive open-plan space consisting of a sleek and modern integrated kitchen with a trendy island/ breakfast bar and a cosy dining area that opens out onto the private garden through glass bi-folding floors. This ideal space provides the perfect spot to entertain with a low-maintenance outside space that floods the large room with fresh air and light. On the upper floor, the master bedroom spans the width of the house with ample built-in storage and an abundance of natural light. The second bedroom is a well-appointed double that is peacefully located overlooking the garden to the rear. The house is completed by a fresh, tiled and inviting bathroom that provides a bath tub and walk-in shower. This charming property comes ready to move into however it will also appeal to anyone looking to add their own style over time, as subject to the necessary permissions, a loft extension will add to the overall square footage and value of the house.