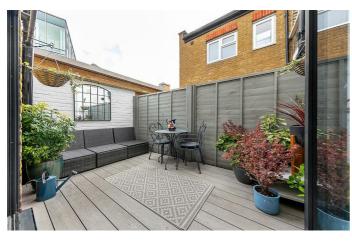

### **Property Details**

The front of the house is occupied by a handsome reception room, a large sash window with wooden shutters and a feature fireplace create a bright and characterful atmosphere within, providing an ideal spot to relax and unwind or entertain guests. The rear of the property boasts an impressive open-plan space consisting of a sleek and modern integrated kitchen with a trendy island/ breakfast bar and a cosy dining area that opens out onto the private garden through glass bi-folding floors. This ideal space provides the perfect spot to entertain with a low-maintenance outside space that floods the large room with fresh air and light. On the upper floor, the master bedroom spans the width of the house with ample built-in storage and an abundance of natural light. The second bedroom is a well-appointed double that is peacefully located overlooking the garden to the rear. The house is completed by a fresh, tiled and inviting bathroom that provides a bath tub and walk-in shower. This charming property comes ready to move into however it will also appeal to anyone looking to add their own style over time, as subject to the necessary permissions, a loft extension will add to the overall square footage and value of the house.