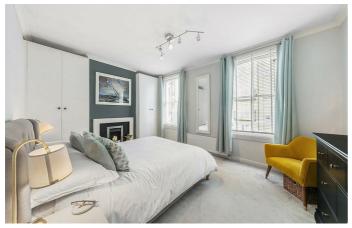

### **Property Details**

The front of the house is occupied by a handsome reception room, a large sash window with wooden shutters and a feature fireplace create a bright and characterful atmosphere within, providing an ideal spot to relax and unwind or entertain guests. The rear of the property boasts an impressive open-plan space consisting of a sleek and modern integrated kitchen with a trendy island/ breakfast bar and a cosy dining area that opens out onto the private garden through glass bi-folding floors. This ideal space provides the perfect spot to entertain with a low-maintenance outside space that floods the large room with fresh air and light. On the upper floor, the master bedroom spans the width of the house with ample built-in storage and an abundance of natural light. The second bedroom is a well-appointed double that is peacefully located overlooking the garden to the rear. The house is completed by a fresh, tiled and inviting bathroom that provides a bath tub and walk-in shower. This charming property comes ready to move into however it will also appeal to anyone looking to add their own style over time, as subject to the necessary permissions, a loft extension will add to the overall square footage and value of the house.