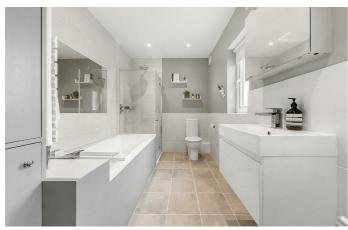

### **Property Details**

The front of the house is occupied by a handsome reception room, a large sash window with wooden shutters and a feature fireplace create a bright and characterful atmosphere within, providing an ideal spot to relax and unwind or entertain guests. The rear of the property boasts an impressive open-plan space consisting of a sleek and modern integrated kitchen with a trendy island/ breakfast bar and a cosy dining area that opens out onto the private garden through glass bi-folding floors. This ideal space provides the perfect spot to entertain with a low-maintenance outside space that floods the large room with fresh air and light. On the upper floor, the master bedroom spans the width of the house with ample built-in storage and an abundance of natural light. The second bedroom is a well-appointed double that is peacefully located overlooking the garden to the rear. The house is completed by a fresh, tiled and inviting bathroom that provides a bath tub and walk-in shower. This charming property comes ready to move into however it will also appeal to anyone looking to add their own style over time, as subject to the necessary permissions, a loft extension will add to the overall square footage and value of the house.