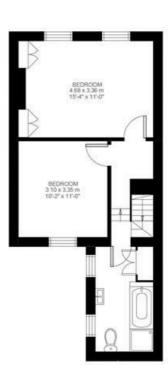

### **Property Details**

The front of the house is occupied by a handsome reception room, a large sash window with wooden shutters and a feature fireplace create a bright and characterful atmosphere within, providing an ideal spot to relax and unwind or entertain guests. The rear of the property boasts an impressive open-plan space consisting of a sleek and modern integrated kitchen with a trendy island/ breakfast bar and a cosy dining area that opens out onto the private garden through glass bi-folding floors. This ideal space provides the perfect spot to entertain with a low-maintenance outside space that floods the large room with fresh air and light. On the upper floor, the master bedroom spans the width of the house with ample built-in storage and an abundance of natural light. The second bedroom is a well-appointed double that is peacefully located overlooking the garden to the rear. The house is completed by a fresh, tiled and inviting bathroom that provides a bath tub and walk-in shower. This charming property comes ready to move into however it will also appeal to anyone looking to add their own style over time, as subject to the necessary permissions, a loft extension will add to the overall square footage and value of the house.

### Combermere Road

First Floor