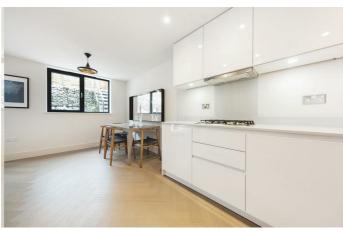

# **Property Details**

A spacious three or four double bedroom semi-detached mews house with two bathrooms in a quiet Victorian street with easy access to the transport links within Brixton, Herne Hill and Clapham. This wonderful contemporary home has over 1400 square feet of internal floor space and a two tiered private garden. The property has been thoughtfully created with the design team's signature architectural finish, attention to detail, contemporary style and luxury, while being engineered to meet all the requirements of modern living. Stairs lead down to a majestic, 'L-shaped' open plan reception and kitchen diner with direct access into the rear garden. Access to private outside space is more important than ever and the double doors allow the living space to flow seamlessly into the private garden at the rear. There is convenient side access, a pretty paved area ideal for dining al-fresco and stairs that lead to a low maintenance artificial grassed section, perfect for entertaining and relaxing in the warmer months. The kitchen is beautifully finished and has been specifically designed to complement the layout of the house. The layout on the floor above is flexible, currently set up as a separate reception room and a double bedroom with an en-suite bathroom, the living room could be set up as an additional bedroom, depending on the new purchasers search requirements. Last but not least there a beautiful family bathroom and two further double bedrooms on the first floor. The house was built in 2018 with a Ten Year NHBC Guarantee, so there are around seven years remaining on the guarantee.