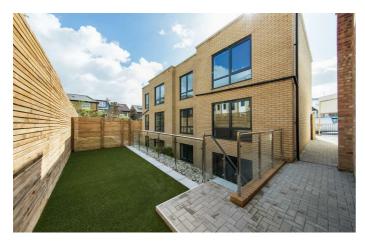

# **Property Details**

A spacious three or four double bedroom semi-detached mews house with two bathrooms in a quiet Victorian street with easy access to the transport links within Brixton, Herne Hill and Clapham. This wonderful contemporary home has over 1400 square feet of internal floor space and a two tiered private garden. The property has been thoughtfully created with the design team's signature architectural finish, attention to detail, contemporary style and luxury, while being engineered to meet all the requirements of modern living. Stairs lead down to a majestic, 'L-shaped' open plan reception and kitchen diner with direct access into the rear garden. Access to private outside space is more important than ever and the double doors allow the living space to flow seamlessly into the private garden at the rear. There is convenient side access, a pretty paved area ideal for dining al-fresco and stairs that lead to a low maintenance artificial grassed section, perfect for entertaining and relaxing in the warmer months. The kitchen is beautifully finished and has been specifically designed to complement the layout of the house. The layout on the floor above is flexible, currently set up as a separate reception room and a double bedroom with an en-suite bathroom, the living room could be set up as an additional bedroom, depending on the new purchasers search requirements. Last but not least there a beautiful family bathroom and two further double bedrooms on the first floor. The house was built in 2018 with a Ten Year NHBC Guarantee, so there are around seven years remaining on the guarantee.

## **Features**

• Three or four double bedrooms

£775,000

Freehold

- Modern semi-detached house
- Contemporary design
- Over 1400 square feet of internal living space
- Flexible layout
- Private two-tiered garden
- Quiet residential street
- Walking distance to Brixton, Clapham, Streatham and Herne Hill
- Freehold