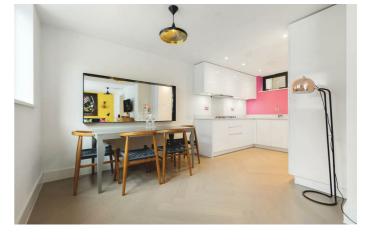

# **Property Details**

A spacious three or four double bedroom semi-detached mews house with two bathrooms in a quiet Victorian street with easy access to the transport links within Brixton, Herne Hill and Clapham. This wonderful contemporary home has over 1400 square feet of internal floor space and a two tiered private garden. The property has been thoughtfully created with the design team's signature architectural finish, attention to detail, contemporary style and luxury, while being engineered to meet all the requirements of modern living. Stairs lead down to a majestic, 'L-shaped' open plan reception and kitchen diner with direct access into the rear garden. Access to private outside space is more important than ever and the double doors allow the living space to flow seamlessly into the private garden at the rear. There is convenient side access, a pretty paved area ideal for dining al-fresco and stairs that lead to a low maintenance artificial grassed section, perfect for entertaining and relaxing in the warmer months. The kitchen is beautifully finished and has been specifically designed to complement the layout of the house. The layout on the floor above is flexible, currently set up as a separate reception room and a double bedroom with an en-suite bathroom, the living room could be set up as an additional bedroom, depending on the new purchasers search requirements. Last but not least there a beautiful family bathroom and two further double bedrooms on the first floor. The house was built in 2018 with a Ten Year NHBC Guarantee, so there are around seven years remaining on the guarantee.