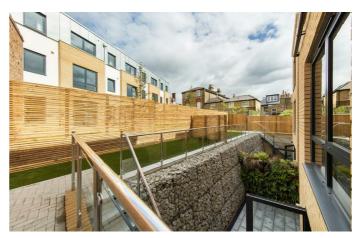

# **Property Details**

A spacious three or four double bedroom semi-detached mews house with two bathrooms in a quiet Victorian street with easy access to the transport links within Brixton, Herne Hill and Clapham. This wonderful contemporary home has over 1400 square feet of internal floor space and a two tiered private garden. The property has been thoughtfully created with the design team's signature architectural finish, attention to detail, contemporary style and luxury, while being engineered to meet all the requirements of modern living. Stairs lead down to a majestic, 'L-shaped' open plan reception and kitchen diner with direct access into the rear garden. Access to private outside space is more important than ever and the double doors allow the living space to flow seamlessly into the private garden at the rear. There is convenient side access, a pretty paved area ideal for dining al-fresco and stairs that lead to a low maintenance artificial grassed section, perfect for entertaining and relaxing in the warmer months. The kitchen is beautifully finished and has been specifically designed to complement the layout of the house. The layout on the floor above is flexible, currently set up as a separate reception room and a double bedroom with an en-suite bathroom, the living room could be set up as an additional bedroom, depending on the new purchasers search requirements. Last but not least there a beautiful family bathroom and two further double bedrooms on the first floor. The house was built in 2018 with a Ten Year NHBC Guarantee, so there are around seven years remaining on the guarantee.