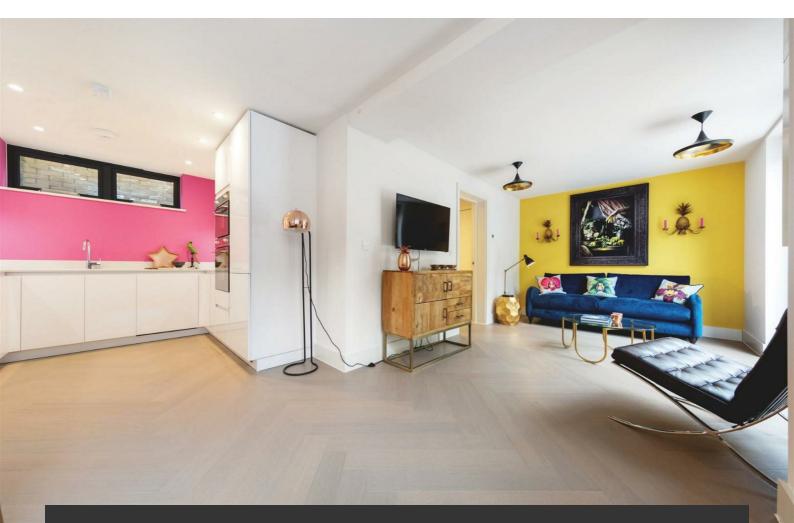

# **Property Details**

A spacious three or four double bedroom semi-detached mews house with two bathrooms in a quiet Victorian street with easy access to the transport links within Brixton, Herne Hill and Clapham. This wonderful contemporary home has over 1400 square feet of internal floor space and a two tiered private garden. The property has been thoughtfully created with the design team's signature architectural finish, attention to detail, contemporary style and luxury, while being engineered to meet all the requirements of modern living. Stairs lead down to a majestic, 'L-shaped' open plan reception and kitchen diner with direct access into the rear garden. Access to private outside space is more important than ever and the double doors allow the living space to flow seamlessly into the private garden at the rear. There is convenient side access, a pretty paved area ideal for dining al-fresco and stairs that lead to a low maintenance artificial grassed section, perfect for entertaining and relaxing in the warmer months. The kitchen is beautifully finished and has been specifically designed to complement the layout of the house. The layout on the floor above is flexible, currently set up as a separate reception room and a double bedroom with an en-suite bathroom, the living room could be set up as an additional bedroom, depending on the new purchasers search requirements. Last but not least there a beautiful family bathroom and two further double bedrooms on the first floor. The house was built in 2018 with a Ten Year NHBC Guarantee, so there are around seven years remaining on the guarantee.