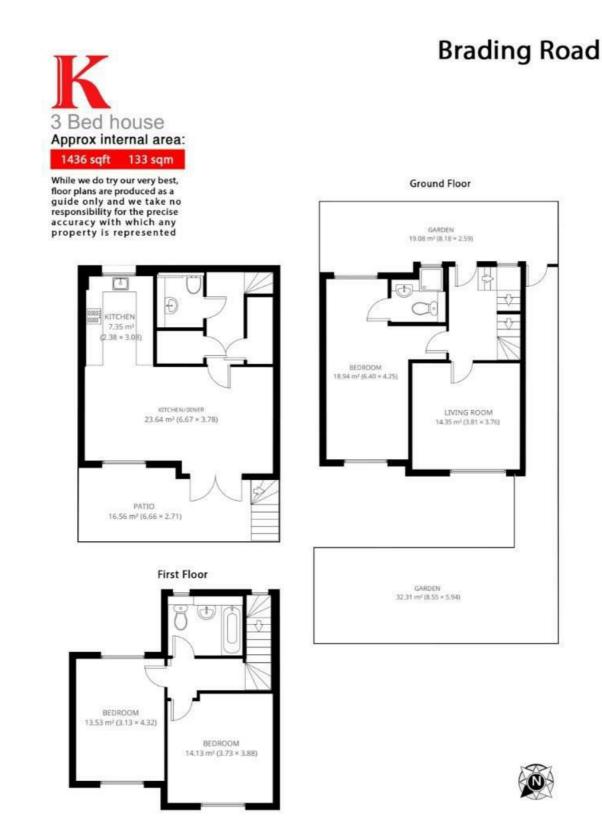

# **Property Details**

A spacious three or four double bedroom semi-detached mews house with two bathrooms in a quiet Victorian street with easy access to the transport links within Brixton, Herne Hill and Clapham. This wonderful contemporary home has over 1400 square feet of internal floor space and a two tiered private garden. The property has been thoughtfully created with the design team's signature architectural finish, attention to detail, contemporary style and luxury, while being engineered to meet all the requirements of modern living. Stairs lead down to a majestic, 'L-shaped' open plan reception and kitchen diner with direct access into the rear garden. Access to private outside space is more important than ever and the double doors allow the living space to flow seamlessly into the private garden at the rear. There is convenient side access, a pretty paved area ideal for dining al-fresco and stairs that lead to a low maintenance artificial grassed section, perfect for entertaining and relaxing in the warmer months. The kitchen is beautifully finished and has been specifically designed to complement the layout of the house. The layout on the floor above is flexible, currently set up as a separate reception room and a double bedroom with an en-suite bathroom, the living room could be set up as an additional bedroom, depending on the new purchasers search requirements. Last but not least there a beautiful family bathroom and two further double bedrooms on the first floor. The house was built in 2018 with a Ten Year NHBC Guarantee, so there are around seven years remaining on the guarantee.

## **Features**

• Three or four double bedrooms

£775,000

Freehold

- Modern semi-detached house
- Contemporary design
- Over 1400 square feet of internal living space
- Flexible layout
- Private two-tiered garden
- Quiet residential street
- Walking distance to Brixton, Clapham, Streatham and Herne Hill
- Freehold