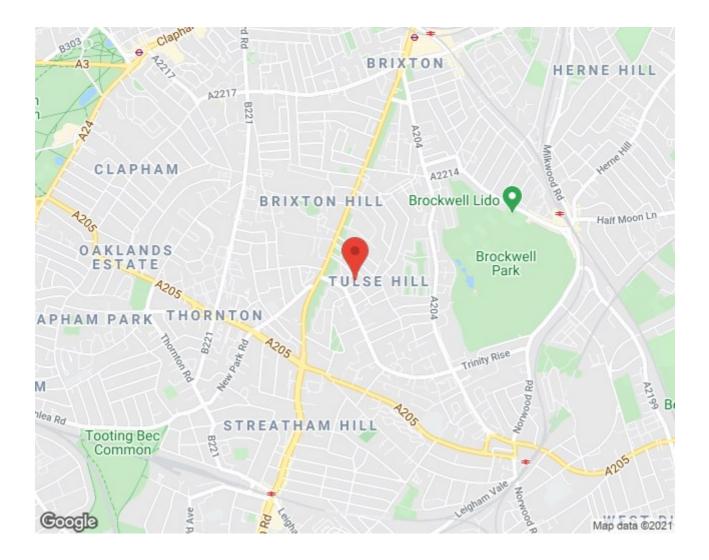

# **Property Details**

A spacious three or four double bedroom semi-detached mews house with two bathrooms in a quiet Victorian street with easy access to the transport links within Brixton, Herne Hill and Clapham. This wonderful contemporary home has over 1400 square feet of internal floor space and a two tiered private garden. The property has been thoughtfully created with the design team's signature architectural finish, attention to detail, contemporary style and luxury, while being engineered to meet all the requirements of modern living. Stairs lead down to a majestic, 'L-shaped' open plan reception and kitchen diner with direct access into the rear garden. Access to private outside space is more important than ever and the double doors allow the living space to flow seamlessly into the private garden at the rear. There is convenient side access, a pretty paved area ideal for dining al-fresco and stairs that lead to a low maintenance artificial grassed section, perfect for entertaining and relaxing in the warmer months. The kitchen is beautifully finished and has been specifically designed to complement the layout of the house. The layout on the floor above is flexible, currently set up as a separate reception room and a double bedroom with an en-suite bathroom, the living room could be set up as an additional bedroom, depending on the new purchasers search requirements. Last but not least there a beautiful family bathroom and two further double bedrooms on the first floor. The house was built in 2018 with a Ten Year NHBC Guarantee, so there are around seven years remaining on the guarantee.

## **Features**

• Three or four double bedrooms

£775,000

Freehold

- Modern semi-detached house
- Contemporary design
- Over 1400 square feet of internal living space
- Flexible layout
- Private two-tiered garden
- Quiet residential street
- Walking distance to Brixton, Clapham, Streatham and Herne Hill
- Freehold