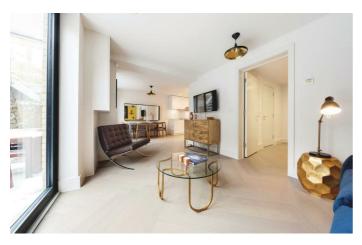

# **Property Details**

A spacious three or four double bedroom semi-detached mews house with two bathrooms in a quiet Victorian street with easy access to the transport links within Brixton, Herne Hill and Clapham. This wonderful contemporary home has over 1400 square feet of internal floor space and a two tiered private garden. The property has been thoughtfully created with the design team's signature architectural finish, attention to detail, contemporary style and luxury, while being engineered to meet all the requirements of modern living. Stairs lead down to a majestic, 'L-shaped' open plan reception and kitchen diner with direct access into the rear garden. Access to private outside space is more important than ever and the double doors allow the living space to flow seamlessly into the private garden at the rear. There is convenient side access, a pretty paved area ideal for dining al-fresco and stairs that lead to a low maintenance artificial grassed section, perfect for entertaining and relaxing in the warmer months. The kitchen is beautifully finished and has been specifically designed to complement the layout of the house. The layout on the floor above is flexible, currently set up as a separate reception room and a double bedroom with an en-suite bathroom, the living room could be set up as an additional bedroom, depending on the new purchasers search requirements. Last but not least there a beautiful family bathroom and two further double bedrooms on the first floor. The house was built in 2018 with a Ten Year NHBC Guarantee, so there are around seven years remaining on the guarantee.