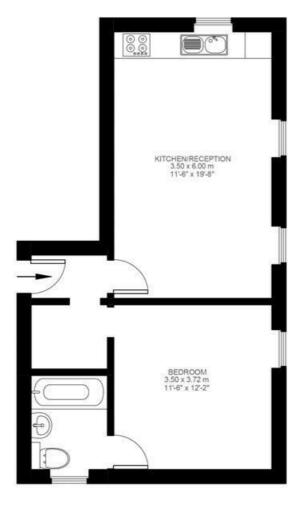

**Property Details** 

A well-proportioned one bedroom flat, offering open-plan living in a secure, gated development moments from all that Clapham High Street has to offer. The open-plan kitchen/reception is the ideal place to entertain guests or relax and unwind, with plenty of room for a living area as well as a dining table. The contemporary kitchen offers plenty of storage options and integrated appliances help to create a seamless flow within the main room. There is a spacious master bedroom and a smart three-piece bathroom towards the rear of the flat. The separate space outside of the bedroom would be ideal for anyone requiring a home office or walk-in wardrobe. There are potential off-street parking options that can also be explored. The property is situated in a popular location and unlike a lot of similar one bedroom flats, the majority of the total square footage is useable living space, as opposed to being distributed within larger hallways. Nestled in the heart of Clapham and within touching distance of all that the High Street has to offer in terms of food and festivities. The cafes and boutique shops in Clapham Old Town and Abbeville Village are all within reach and the Venn Street market is a great way to relax on a Saturday afternoon. The transport links are second to none with easy access to the Northern line within a couple of minutes' walk at Clapham North tube, as well as the Overground from Clapham High Street station and the Victoria line, plus all that Brixton has to offer, also within walking distance. The peaceful green spaces of Clapham Common are also within easy reach, located a short stroll down the road.

## **Old Station Way**

GROUND FLOOR 473 SQ.FT / 43.98 SQ.M