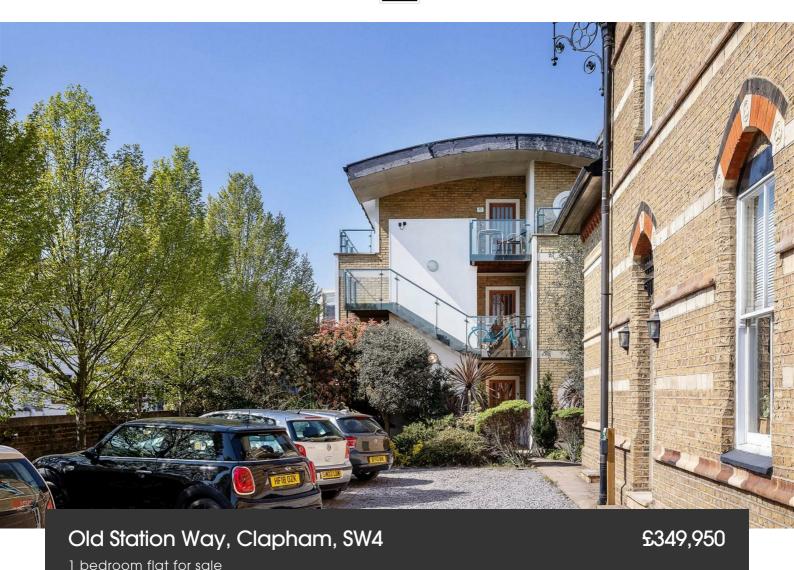

## Old Station Way, Clapham, SW4

**Property Details** 

A well-proportioned one bedroom flat, offering open-plan living in a secure, gated development moments from all that Clapham High Street has to offer. The open-plan kitchen/reception is the ideal place to entertain guests or relax and unwind, with plenty of room for a living area as well as a dining table. The contemporary kitchen offers plenty of storage options and integrated appliances help to create a seamless flow within the main room. There is a spacious master bedroom and a smart three-piece bathroom towards the rear of the flat. The separate space outside of the bedroom would be ideal for anyone requiring a home office or walk-in wardrobe. There are potential off-street parking options that can also be explored. The property is situated in a popular location and unlike a lot of similar one bedroom flats, the majority of the total square footage is useable living space, as opposed to being distributed within larger hallways. Nestled in the heart of Clapham and within touching distance of all that the High Street has to offer in terms of food and festivities. The cafes and boutique shops in Clapham Old Town and Abbeville Village are all within reach and the Venn Street market is a great way to relax on a Saturday afternoon. The transport links are second to none with easy access to the Northern line within a couple of minutes' walk at Clapham North tube, as well as the Overground from Clapham High Street station and the Victoria line, plus all that Brixton has to offer, also within walking distance. The peaceful green spaces of Clapham Common are also within easy reach, located a short stroll down the road.