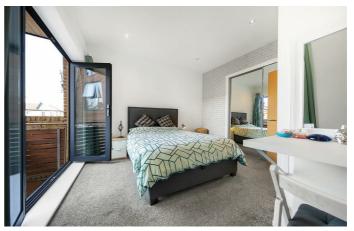

The master bedroom is considerably large, offering built-in storage and stunning glass bi-folding doors that open out to a private balcony, the ideal spot to enjoy a morning coffee and watch the world go by. The second bedroom is also a decent double, offering built-in storage and a large floor to ceiling window, providing the room with an abundance of natural light. The living area is a brilliant spot to relax and unwind or entertain guests. The open-plan layout makes the most of the square footage on offer, rather than wasting extra space on unnecessary hallways. A modern kitchen, with integrated appliances and a sleek white gloss finish occupies one side of the room, whilst the other side is a cosy living area, with enough room to dine. The room is completed by a charming Juliet balcony, allowing fresh air and light to flood the room. The flat is completed by a smart, modern bathroom.