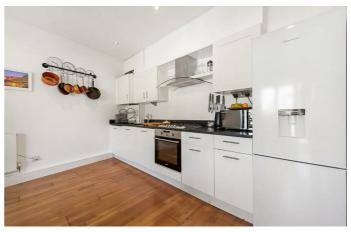

The master bedroom is considerably large, offering built-in storage and stunning glass bi-folding doors that open out to a private balcony, the ideal spot to enjoy a morning coffee and watch the world go by. The second bedroom is also a decent double, offering built-in storage and a large floor to ceiling window, providing the room with an abundance of natural light. The living area is a brilliant spot to relax and unwind or entertain guests. The open-plan layout makes the most of the square footage on offer, rather than wasting extra space on unnecessary hallways. A modern kitchen, with integrated appliances and a sleek white gloss finish occupies one side of the room, whilst the other side is a cosy living area, with enough room to dine. The room is completed by a charming Juliet balcony, allowing fresh air and light to flood the room. The flat is completed by a smart, modern bathroom.