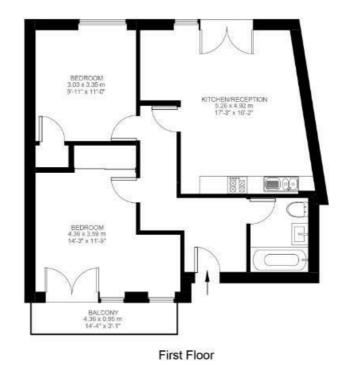

The master bedroom is considerably large, offering built-in storage and stunning glass bi-folding doors that open out to a private balcony, the ideal spot to enjoy a morning coffee and watch the world go by. The second bedroom is also a decent double, offering built-in storage and a large floor to ceiling window, providing the room with an abundance of natural light. The living area is a brilliant spot to relax and unwind or entertain guests. The open-plan layout makes the most of the square footage on offer, rather than wasting extra space on unnecessary hallways. A modern kitchen, with integrated appliances and a sleek white gloss finish occupies one side of the room, whilst the other side is a cosy living area, with enough room to dine. The room is completed by a charming Juliet balcony, allowing fresh air and light to flood the room. The flat is completed by a smart, modern bathroom.

#### Horseshoe Mews, Brixton, SW2

While we do try our very best, floor plans are produced as a guide only and we take no responsibility for the precise accuracy with which any property is represented Acre Lane