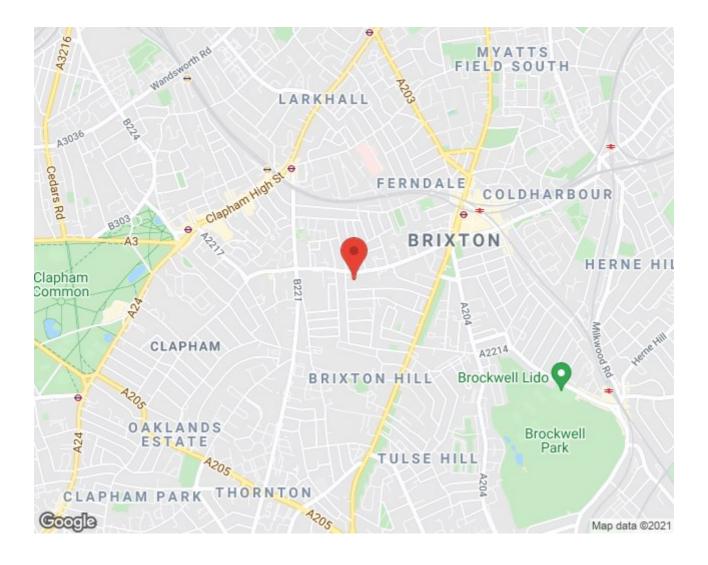

### Features

- Two double bedrooms
- Secure purpose-built flat
- Allocated off-road parking
- South-facing private balcony
- Over 640 square feet of internal living space
- Bright and airy atmosphere throughout
- Ideal location minutes from all the action
- Victoria and Northern lines in easy reach
- Brockwell Park in walking distance