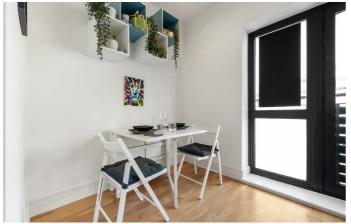

The master bedroom is considerably large, offering built-in storage and stunning glass bi-folding doors that open out to a private balcony, the ideal spot to enjoy a morning coffee and watch the world go by. The second bedroom is also a decent double, offering built-in storage and a large floor to ceiling window, providing the room with an abundance of natural light. The living area is a brilliant spot to relax and unwind or entertain guests. The open-plan layout makes the most of the square footage on offer, rather than wasting extra space on unnecessary hallways. A modern kitchen, with integrated appliances and a sleek white gloss finish occupies one side of the room, whilst the other side is a cosy living area, with enough room to dine. The room is completed by a charming Juliet balcony, allowing fresh air and light to flood the room. The flat is completed by a smart, modern bathroom.