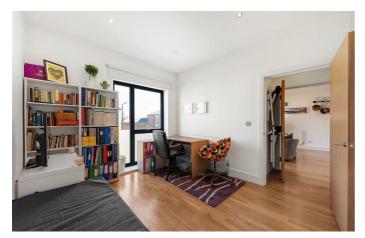

The master bedroom is considerably large, offering built-in storage and stunning glass bi-folding doors that open out to a private balcony, the ideal spot to enjoy a morning coffee and watch the world go by. The second bedroom is also a decent double, offering built-in storage and a large floor to ceiling window, providing the room with an abundance of natural light. The living area is a brilliant spot to relax and unwind or entertain guests. The open-plan layout makes the most of the square footage on offer, rather than wasting extra space on unnecessary hallways. A modern kitchen, with integrated appliances and a sleek white gloss finish occupies one side of the room, whilst the other side is a cosy living area, with enough room to dine. The room is completed by a charming Juliet balcony, allowing fresh air and light to flood the room. The flat is completed by a smart, modern bathroom.