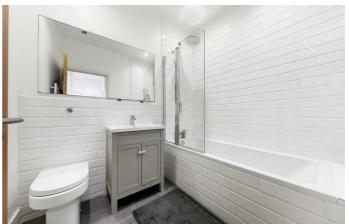

The master bedroom is considerably large, offering built-in storage and stunning glass bi-folding doors that open out to a private balcony, the ideal spot to enjoy a morning coffee and watch the world go by. The second bedroom is also a decent double, offering built-in storage and a large floor to ceiling window, providing the room with an abundance of natural light. The living area is a brilliant spot to relax and unwind or entertain guests. The open-plan layout makes the most of the square footage on offer, rather than wasting extra space on unnecessary hallways. A modern kitchen, with integrated appliances and a sleek white gloss finish occupies one side of the room, whilst the other side is a cosy living area, with enough room to dine. The room is completed by a charming Juliet balcony, allowing fresh air and light to flood the room. The flat is completed by a smart, modern bathroom.