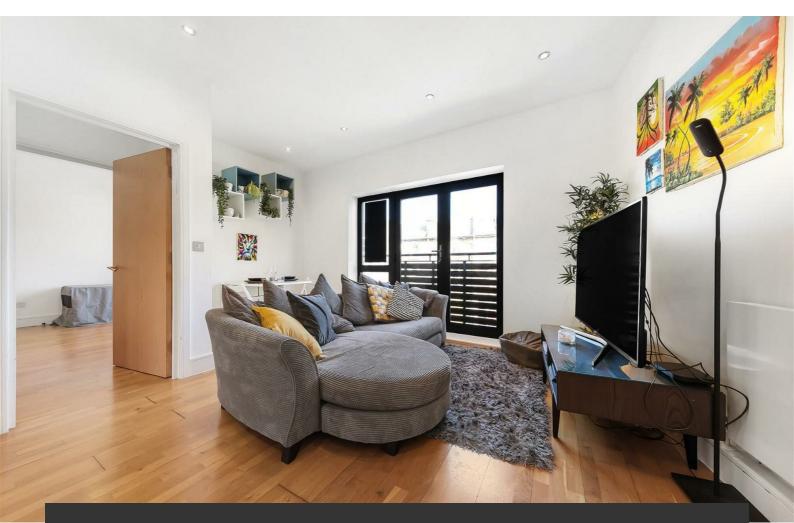

## **Property Details**

A fantastic two double bedroom, purpose built flat, tucked away securely on the first floor, set within a quiet Mews off Acre Lane. This charming property was built with modern living in mind and offers a large open-plan living space and two well-proportioned bedrooms.

The master bedroom is considerably large, offering built-in storage and stunning glass bi-folding doors that open out to a private balcony, the ideal spot to enjoy a morning coffee and watch the world go by. The second bedroom is also a decent double, offering built-in storage and a large floor to ceiling window, providing the room with an abundance of natural light. The living area is a brilliant spot to relax and unwind or entertain guests. The open-plan layout makes the most of the square footage on offer, rather than wasting extra space on unnecessary hallways. A modern kitchen, with integrated appliances and a sleek white gloss finish occupies one side of the room, whilst the other side is a cosy living area, with enough room to dine. The room is completed by a charming Juliet balcony, allowing fresh air and light to flood the room. The flat is completed by a smart, modern bathroom.

### Features

- Two double bedrooms
- Secure purpose-built flat
- Allocated off-road parking
- South-facing private balcony
- Over 640 square feet of internal living space
- Bright and airy atmosphere throughout
- Ideal location minutes from all the action
- Victoria and Northern lines in easy reach
- Brockwell Park in walking distance