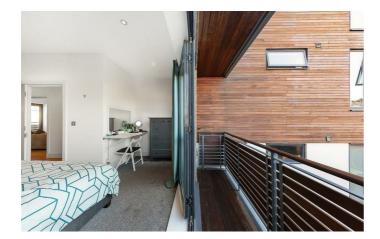

The master bedroom is considerably large, offering built-in storage and stunning glass bi-folding doors that open out to a private balcony, the ideal spot to enjoy a morning coffee and watch the world go by. The second bedroom is also a decent double, offering built-in storage and a large floor to ceiling window, providing the room with an abundance of natural light. The living area is a brilliant spot to relax and unwind or entertain guests. The open-plan layout makes the most of the square footage on offer, rather than wasting extra space on unnecessary hallways. A modern kitchen, with integrated appliances and a sleek white gloss finish occupies one side of the room, whilst the other side is a cosy living area, with enough room to dine. The room is completed by a charming Juliet balcony, allowing fresh air and light to flood the room. The flat is completed by a smart, modern bathroom.