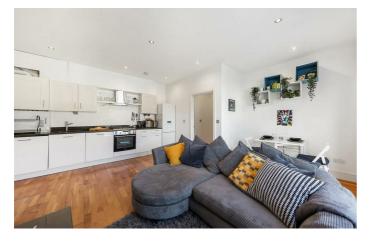

The master bedroom is considerably large, offering built-in storage and stunning glass bi-folding doors that open out to a private balcony, the ideal spot to enjoy a morning coffee and watch the world go by. The second bedroom is also a decent double, offering built-in storage and a large floor to ceiling window, providing the room with an abundance of natural light. The living area is a brilliant spot to relax and unwind or entertain guests. The open-plan layout makes the most of the square footage on offer, rather than wasting extra space on unnecessary hallways. A modern kitchen, with integrated appliances and a sleek white gloss finish occupies one side of the room, whilst the other side is a cosy living area, with enough room to dine. The room is completed by a charming Juliet balcony, allowing fresh air and light to flood the room. The flat is completed by a smart, modern bathroom.