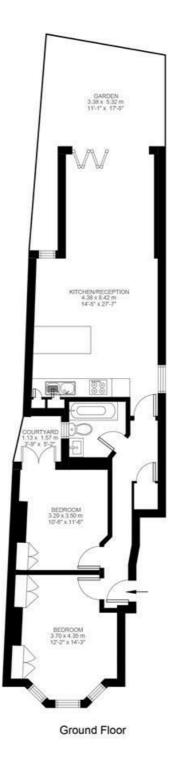

# 2 Bedroom Flat Approx internal area: 768 sqft 71 sqm While we do try our very best, floor plans are produced as a guide only and we take no responsibility for the precise accuracy with which any property is represented