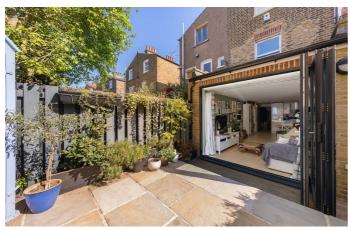

# **Property Details**

A stylish and well located two double bedroom garden flat, located on the desirable Hubert Grove. This highly sought-after residential street benefits from close proximity to both Clapham and Brixton High Streets, plus the local amenities on Landor Road. Beautifully presented, this spacious apartment occupies the ground floor of a well maintained Victorian terraced house. The heart of this home is the stunning, spacious 'L-shaped' open plan reception and kitchen diner which spans the entire width of the building and opens out onto the rear garden. Large pane glass windows and concertina doors flood this brilliant entertaining area with natural light and allow a seamless transition from the reception area into the attractive, low-maintenance, secluded private garden. The mix of period features and contemporary design, alongside the fantastic condition of this tastefully decorated property, make this flat a truly special space. The two bedrooms are similar in size, both comfortable double rooms, and share a modern bathroom with underfloor heating. The master bedroom offers ample built-in storage and generous natural light with a characterful bay window, while the second bedrooms has double doors that open out onto a secluded courtyard.

### **Features**

- Two double bedrooms
- Private rear garden and separate courtyard
- Victorian conversion
- Over 760 square feet of internal space
- Northern, Victoria Line and Clapham High Street station in easy reach
- Local amenities in minutes
- Share of freehold
- Chain Free