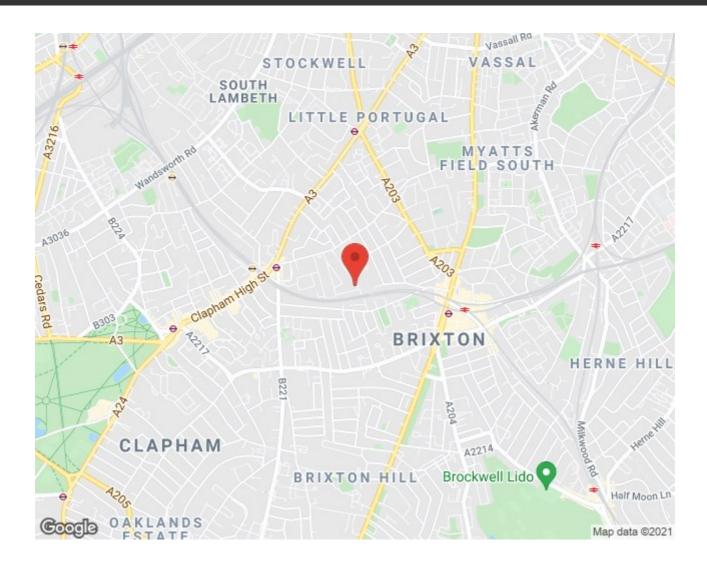

us natural light with a characterful bay window, while the second bedrooms has double doors that open out onto a secluded courtyard.

### **Features**

- Two double bedrooms
- Private rear garden and separate courtyard
- Victorian conversion
- Over 760 square feet of internal space
- Northern, Victoria Line and Clapham High Street station in easy reach
- Local amenities in minutes
- Share of freehold
- Chain Free

Council tax band B EPC rating C (70)



































## Hubert Grove, Clapham, SW9

# 2 Bedroom Flat Approx internal area: 768 sqft 71 sqm While we do try our very best, floor plans are produced as a guide only and we take no responsibility for the precise accuracy with which any property is represented

# **Hubert Grove**







## Hubert Grove, Clapham, SW9