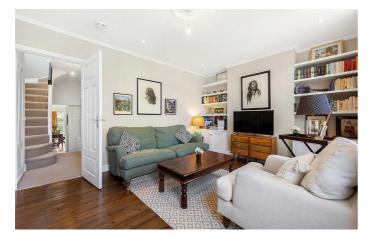

## **Property Details**

A split level, two double bedroom garden flat nestled on an extremely popular road in central Brixton. The apartment is nestled within a ten-minute walk to Brixton, Clapham and Stockwell High Streets, appealing to purchasers looking to move to all three of these in-demand areas. The property is split over two floors and instantly feels like a home, as soon as you enter. The handsome reception room boasts an abundance of natural light, characterful wooden floor boards, bespoke shelving and double glazed sash windows. The stylish kitchen has plenty of storage and worktop space, ideal for those who enjoy cooking and hosting regularly with enough room to dine comfortably. Adjacent is the first of the two bedrooms – a generous double room and a well sized family bathroom. On the upper floor of the property, a substantial double room with ample built in storage, served by a sleek, contemporary en-suite bathroom. The private garden is lovely – a low-maintenance sun trap with pretty flower beds that feels worlds away from the hustle and bustle, ideal for relaxing in the sun during the warmer months.