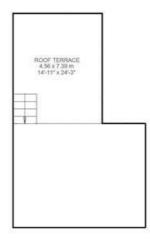

### Features

- Two double bedrooms
- Two bathrooms
- Victorian conversion
- A mix of characterful features and contemporary design
- Over 950 square of internal living space
- Stunning roof terrace with panoramic 360 degree views
- Sought-after quiet residential street
- A short stroll to Clapham Common
- Share of freehold
- Chain-free

#### Marmion Road, Clapham, SW11

BEDROOM 319 x 349 m 10-6" x 11-5" RECEPTION 4.92 x 430 m 10-2" x 14-1"

First Floor

# Marmion Road

Second Floor

Third Floor