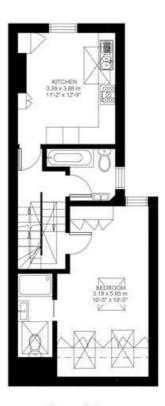

#### Marmion Road, Clapham, SW11

BEDROOM 319 x 349 m 10-6" x 11-5" RECEPTION 4.92 x 430 m 10-2" x 14-1"

First Floor

# Marmion Road

Second Floor

Third Floor