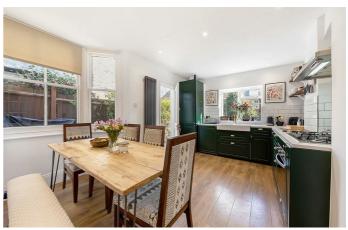

### **Property Details**

1 bedroom flat - conversion for sale

There is a modern, tasteful and well-equipped eat-in kitchen tucked away at the back of the property, providing the perfect space to entertain and dine. The property also offers some fantastic development potential - the space could be further extended into the side return, subject to the necessary permissions. The kitchen opens out into the peaceful and well-maintained private garden, ideal for relaxing or entertaining during the warmer months. This large outside space is complete with a decked area, ideal for dining. The reception is handsome, bright and characterful with a large bay window, stunning ceiling cornicing and a feature fireplace. The bedroom sits behind the reception room, peacefully tucked away towards the back of the house - a generous double room, also with direct garden access that allows the room to be flooded with fresh air and natural light, creating a truly tranquil environment. The flat is served by a modern and stylishly tiled bathroom. This property is in great condition, has been lovingly cared for by the current owners and offers consistently appealing décor.