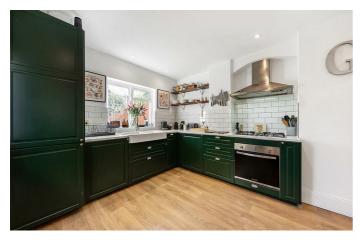

### **Property Details**

1 bedroom flat - conversion for sale

There is a modern, tasteful and well-equipped eat-in kitchen tucked away at the back of the property, providing the perfect space to entertain and dine. The property also offers some fantastic development potential - the space could be further extended into the side return, subject to the necessary permissions. The kitchen opens out into the peaceful and well-maintained private garden, ideal for relaxing or entertaining during the warmer months. This large outside space is complete with a decked area, ideal for dining. The reception is handsome, bright and characterful with a large bay window, stunning ceiling cornicing and a feature fireplace. The bedroom sits behind the reception room, peacefully tucked away towards the back of the house - a generous double room, also with direct garden access that allows the room to be flooded with fresh air and natural light, creating a truly tranquil environment. The flat is served by a modern and stylishly tiled bathroom. This property is in great condition, has been lovingly cared for by the current owners and offers consistently appealing décor.