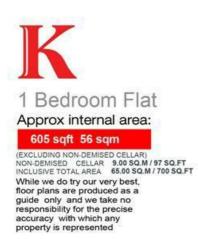

g cornicing and a feature fireplace. The bedroom sits behind the reception room, peacefully tucked away towards the back of the house - a generous double room, also with direct garden access that allows the room to be flooded with fresh air and natural light, creating a truly tranquil environment. The flat is served by a modern and stylishly tiled bathroom. This property is in great condition, has been lovingly cared for by the current owners and offers consistently appealing décor.

Council tax band C EPC rating (null)

#### **Features**

- One double bedroom
- Bright and characterful
- Victorian conversion
- Large private garden
- A ten minute walk to central Brixton
- Brockwell Park
- Victoria line in ten minutes
- · Chain-free

# Keating Estates

























## Helix Road







Ground Floor





### Helix Road, Brixton, SW2