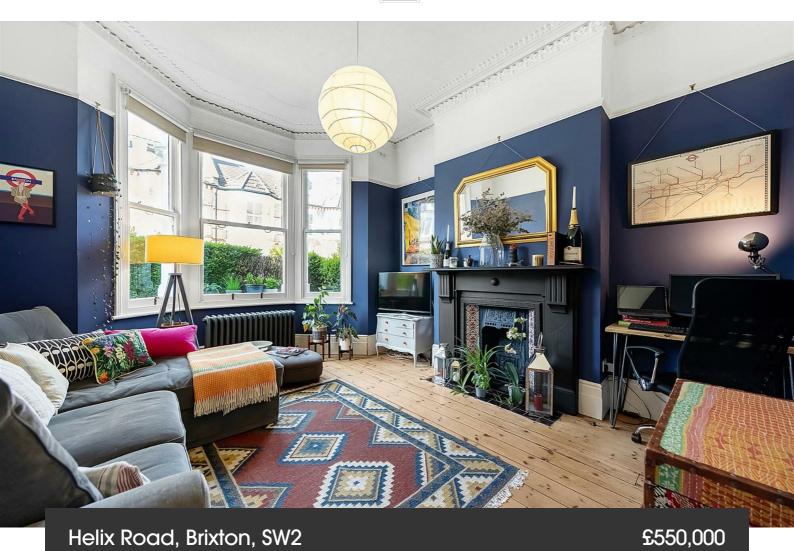

### **Property Details**

1 bedroom flat - conversion for sale

There is a modern, tasteful and well-equipped eat-in kitchen tucked away at the back of the property, providing the perfect space to entertain and dine. The property also offers some fantastic development potential - the space could be further extended into the side return, subject to the necessary permissions. The kitchen opens out into the peaceful and well-maintained private garden, ideal for relaxing or entertaining during the warmer months. This large outside space is complete with a decked area, ideal for dining. The reception is handsome, bright and characterful with a large bay window, stunning ceiling cornicing and a feature fireplace. The bedroom sits behind the reception room, peacefully tucked away towards the back of the house - a generous double room, also with direct garden access that allows the room to be flooded with fresh air and natural light, creating a truly tranquil environment. The flat is served by a modern and stylishly tiled bathroom. This property is in great condition, has been lovingly cared for by the current owners and offers consistently appealing décor.

### Helix Road, Brixton, SW2