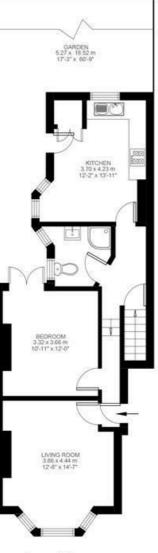

### **Property Details**

1 bedroom flat - conversion for sale

There is a modern, tasteful and well-equipped eat-in kitchen tucked away at the back of the property, providing the perfect space to entertain and dine. The property also offers some fantastic development potential - the space could be further extended into the side return, subject to the necessary permissions. The kitchen opens out into the peaceful and well-maintained private garden, ideal for relaxing or entertaining during the warmer months. This large outside space is complete with a decked area, ideal for dining. The reception is handsome, bright and characterful with a large bay window, stunning ceiling cornicing and a feature fireplace. The bedroom sits behind the reception room, peacefully tucked away towards the back of the house - a generous double room, also with direct garden access that allows the room to be flooded with fresh air and natural light, creating a truly tranquil environment. The flat is served by a modern and stylishly tiled bathroom. This property is in great condition, has been lovingly cared for by the current owners and offers consistently appealing décor.

## Helix Road

Ground Floor