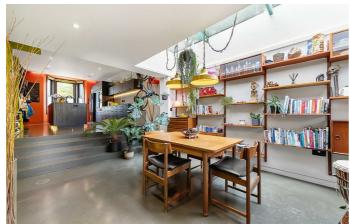

### **Property Details**

3 bedroom house for sale

The property has been lovingly cared for and boldly refurbished with a light and airy mix of sleek, modern finishes. The ground floor stretches out as one seamless room, running the width and length of the house - a beautiful open-plan kitchen leads down to the dining and reception room, that looks out and opens directly onto the private back garden through a 2.2m wide glass cantilevered door. Along with 2 large skylights, this floods the open-plan space with natural light. The large kitchen has a stylish and modern dark finish, centered around a generous island with plenty of room to cook and entertain. The dining area provides a comfortable space with enough room for a large table and the reception is nestled peacefully looking out onto the garden. There is a WC and separate laundry room tucked away discreetly on this floor. There are three generous bedrooms and a family bathroom upstairs. The spacious master bedroom at the front of the house is flooded with natural light thanks to the large south-west facing bay window. Two further well-proportioned doubles sit towards the back of the house, overlooking the garden below and separated by a modern family bathroom. The space is easily repurposed to suit the needs of the purchaser, as demonstrated by the current owners who are using the third bedroom as a spacious home office.