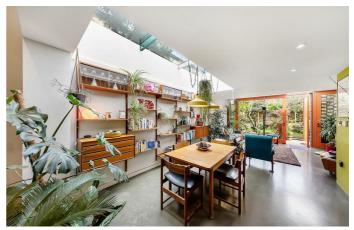

### **Property Details**

3 bedroom house for sale

The property has been lovingly cared for and boldly refurbished with a light and airy mix of sleek, modern finishes. The ground floor stretches out as one seamless room, running the width and length of the house - a beautiful open-plan kitchen leads down to the dining and reception room, that looks out and opens directly onto the private back garden through a 2.2m wide glass cantilevered door. Along with 2 large skylights, this floods the open-plan space with natural light. The large kitchen has a stylish and modern dark finish, centered around a generous island with plenty of room to cook and entertain. The dining area provides a comfortable space with enough room for a large table and the reception is nestled peacefully looking out onto the garden. There is a WC and separate laundry room tucked away discreetly on this floor. There are three generous bedrooms and a family bathroom upstairs. The spacious master bedroom at the front of the house is flooded with natural light thanks to the large south-west facing bay window. Two further well-proportioned doubles sit towards the back of the house, overlooking the garden below and separated by a modern family bathroom. The space is easily repurposed to suit the needs of the purchaser, as demonstrated by the current owners who are using the third bedroom as a spacious home office.