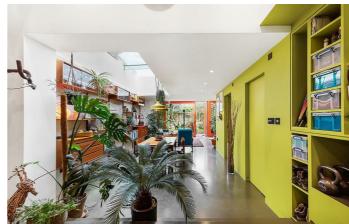

### **Property Details**

3 bedroom house for sale

The property has been lovingly cared for and boldly refurbished with a light and airy mix of sleek, modern finishes. The ground floor stretches out as one seamless room, running the width and length of the house - a beautiful open-plan kitchen leads down to the dining and reception room, that looks out and opens directly onto the private back garden through a 2.2m wide glass cantilevered door. Along with 2 large skylights, this floods the open-plan space with natural light. The large kitchen has a stylish and modern dark finish, centered around a generous island with plenty of room to cook and entertain. The dining area provides a comfortable space with enough room for a large table and the reception is nestled peacefully looking out onto the garden. There is a WC and separate laundry room tucked away discreetly on this floor. There are three generous bedrooms and a family bathroom upstairs. The spacious master bedroom at the front of the house is flooded with natural light thanks to the large south-west facing bay window. Two further well-proportioned doubles sit towards the back of the house, overlooking the garden below and separated by a modern family bathroom. The space is easily repurposed to suit the needs of the purchaser, as demonstrated by the current owners who are using the third bedroom as a spacious home office.