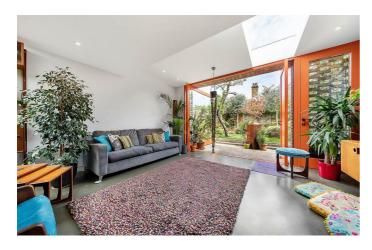

### **Property Details**

3 bedroom house for sale

The property has been lovingly cared for and boldly refurbished with a light and airy mix of sleek, modern finishes. The ground floor stretches out as one seamless room, running the width and length of the house - a beautiful open-plan kitchen leads down to the dining and reception room, that looks out and opens directly onto the private back garden through a 2.2m wide glass cantilevered door. Along with 2 large skylights, this floods the open-plan space with natural light. The large kitchen has a stylish and modern dark finish, centered around a generous island with plenty of room to cook and entertain. The dining area provides a comfortable space with enough room for a large table and the reception is nestled peacefully looking out onto the garden. There is a WC and separate laundry room tucked away discreetly on this floor. There are three generous bedrooms and a family bathroom upstairs. The spacious master bedroom at the front of the house is flooded with natural light thanks to the large south-west facing bay window. Two further well-proportioned doubles sit towards the back of the house, overlooking the garden below and separated by a modern family bathroom. The space is easily repurposed to suit the needs of the purchaser, as demonstrated by the current owners who are using the third bedroom as a spacious home office.