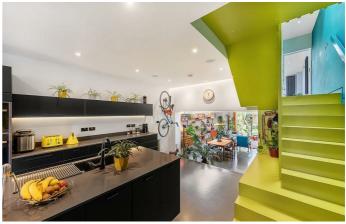

### **Property Details**

3 bedroom house for sale

The property has been lovingly cared for and boldly refurbished with a light and airy mix of sleek, modern finishes. The ground floor stretches out as one seamless room, running the width and length of the house - a beautiful open-plan kitchen leads down to the dining and reception room, that looks out and opens directly onto the private back garden through a 2.2m wide glass cantilevered door. Along with 2 large skylights, this floods the open-plan space with natural light. The large kitchen has a stylish and modern dark finish, centered around a generous island with plenty of room to cook and entertain. The dining area provides a comfortable space with enough room for a large table and the reception is nestled peacefully looking out onto the garden. There is a WC and separate laundry room tucked away discreetly on this floor. There are three generous bedrooms and a family bathroom upstairs. The spacious master bedroom at the front of the house is flooded with natural light thanks to the large south-west facing bay window. Two further well-proportioned doubles sit towards the back of the house, overlooking the garden below and separated by a modern family bathroom. The space is easily repurposed to suit the needs of the purchaser, as demonstrated by the current owners who are using the third bedroom as a spacious home office.