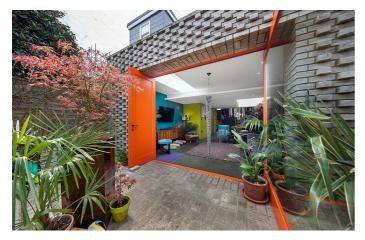

### **Property Details**

3 bedroom house for sale

The property has been lovingly cared for and boldly refurbished with a light and airy mix of sleek, modern finishes. The ground floor stretches out as one seamless room, running the width and length of the house - a beautiful open-plan kitchen leads down to the dining and reception room, that looks out and opens directly onto the private back garden through a 2.2m wide glass cantilevered door. Along with 2 large skylights, this floods the open-plan space with natural light. The large kitchen has a stylish and modern dark finish, centered around a generous island with plenty of room to cook and entertain. The dining area provides a comfortable space with enough room for a large table and the reception is nestled peacefully looking out onto the garden. There is a WC and separate laundry room tucked away discreetly on this floor. There are three generous bedrooms and a family bathroom upstairs. The spacious master bedroom at the front of the house is flooded with natural light thanks to the large south-west facing bay window. Two further well-proportioned doubles sit towards the back of the house, overlooking the garden below and separated by a modern family bathroom. The space is easily repurposed to suit the needs of the purchaser, as demonstrated by the current owners who are using the third bedroom as a spacious home office.