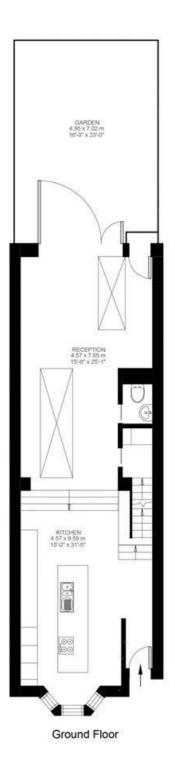

### **Property Details**

3 bedroom house for sale

The property has been lovingly cared for and boldly refurbished with a light and airy mix of sleek, modern finishes. The ground floor stretches out as one seamless room, running the width and length of the house - a beautiful open-plan kitchen leads down to the dining and reception room, that looks out and opens directly onto the private back garden through a 2.2m wide glass cantilevered door. Along with 2 large skylights, this floods the open-plan space with natural light. The large kitchen has a stylish and modern dark finish, centered around a generous island with plenty of room to cook and entertain. The dining area provides a comfortable space with enough room for a large table and the reception is nestled peacefully looking out onto the garden. There is a WC and separate laundry room tucked away discreetly on this floor. There are three generous bedrooms and a family bathroom upstairs. The spacious master bedroom at the front of the house is flooded with natural light thanks to the large south-west facing bay window. Two further well-proportioned doubles sit towards the back of the house, overlooking the garden below and separated by a modern family bathroom. The space is easily repurposed to suit the needs of the purchaser, as demonstrated by the current owners who are using the third bedroom as a spacious home office.

# 3 Bedroom House Approx internal area: 1318 sqft 122 sqm

While we do try our very best, floor plans are produced as a guide only and we take no responsibility for the precise accuracy with which any property is represented