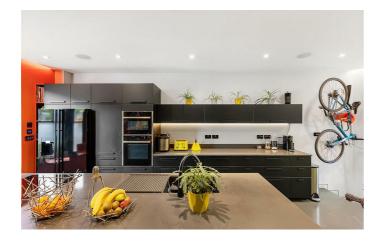

### **Property Details**

3 bedroom house for sale

The property has been lovingly cared for and boldly refurbished with a light and airy mix of sleek, modern finishes. The ground floor stretches out as one seamless room, running the width and length of the house - a beautiful open-plan kitchen leads down to the dining and reception room, that looks out and opens directly onto the private back garden through a 2.2m wide glass cantilevered door. Along with 2 large skylights, this floods the open-plan space with natural light. The large kitchen has a stylish and modern dark finish, centered around a generous island with plenty of room to cook and entertain. The dining area provides a comfortable space with enough room for a large table and the reception is nestled peacefully looking out onto the garden. There is a WC and separate laundry room tucked away discreetly on this floor. There are three generous bedrooms and a family bathroom upstairs. The spacious master bedroom at the front of the house is flooded with natural light thanks to the large south-west facing bay window. Two further well-proportioned doubles sit towards the back of the house, overlooking the garden below and separated by a modern family bathroom. The space is easily repurposed to suit the needs of the purchaser, as demonstrated by the current owners who are using the third bedroom as a spacious home office.