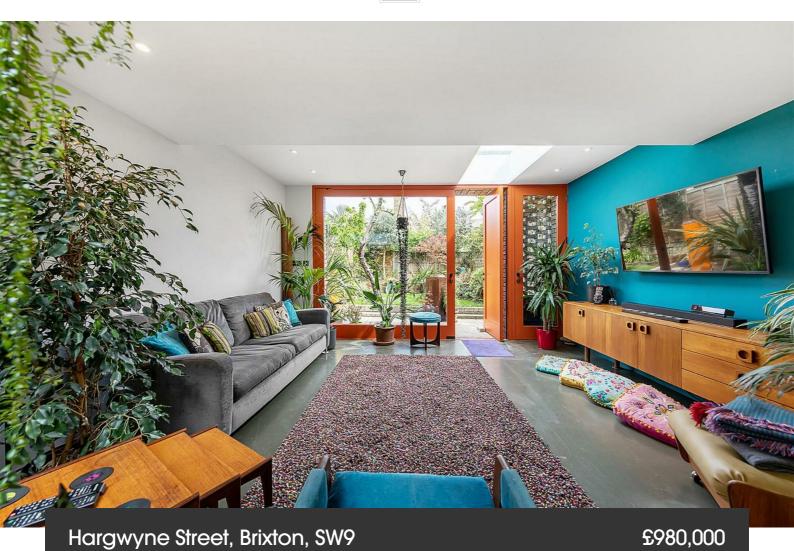

### **Property Details**

3 bedroom house for sale

The property has been lovingly cared for and boldly refurbished with a light and airy mix of sleek, modern finishes. The ground floor stretches out as one seamless room, running the width and length of the house - a beautiful open-plan kitchen leads down to the dining and reception room, that looks out and opens directly onto the private back garden through a 2.2m wide glass cantilevered door. Along with 2 large skylights, this floods the open-plan space with natural light. The large kitchen has a stylish and modern dark finish, centered around a generous island with plenty of room to cook and entertain. The dining area provides a comfortable space with enough room for a large table and the reception is nestled peacefully looking out onto the garden. There is a WC and separate laundry room tucked away discreetly on this floor. There are three generous bedrooms and a family bathroom upstairs. The spacious master bedroom at the front of the house is flooded with natural light thanks to the large south-west facing bay window. Two further well-proportioned doubles sit towards the back of the house, overlooking the garden below and separated by a modern family bathroom. The space is easily repurposed to suit the needs of the purchaser, as demonstrated by the current owners who are using the third bedroom as a spacious home office.

### Hargwyne Street, Brixton, SW9