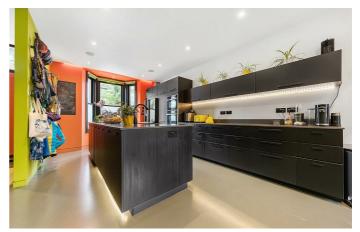

### **Property Details**

3 bedroom house for sale

The property has been lovingly cared for and boldly refurbished with a light and airy mix of sleek, modern finishes. The ground floor stretches out as one seamless room, running the width and length of the house - a beautiful open-plan kitchen leads down to the dining and reception room, that looks out and opens directly onto the private back garden through a 2.2m wide glass cantilevered door. Along with 2 large skylights, this floods the open-plan space with natural light. The large kitchen has a stylish and modern dark finish, centered around a generous island with plenty of room to cook and entertain. The dining area provides a comfortable space with enough room for a large table and the reception is nestled peacefully looking out onto the garden. There is a WC and separate laundry room tucked away discreetly on this floor. There are three generous bedrooms and a family bathroom upstairs. The spacious master bedroom at the front of the house is flooded with natural light thanks to the large south-west facing bay window. Two further well-proportioned doubles sit towards the back of the house, overlooking the garden below and separated by a modern family bathroom. The space is easily repurposed to suit the needs of the purchaser, as demonstrated by the current owners who are using the third bedroom as a spacious home office.