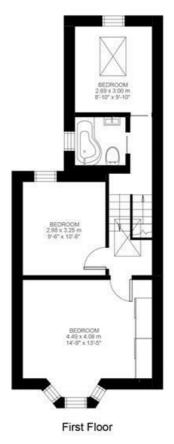

### **Property Details**

3 bedroom house for sale

The property has been lovingly cared for and boldly refurbished with a light and airy mix of sleek, modern finishes. The ground floor stretches out as one seamless room, running the width and length of the house - a beautiful open-plan kitchen leads down to the dining and reception room, that looks out and opens directly onto the private back garden through a 2.2m wide glass cantilevered door. Along with 2 large skylights, this floods the open-plan space with natural light. The large kitchen has a stylish and modern dark finish, centered around a generous island with plenty of room to cook and entertain. The dining area provides a comfortable space with enough room for a large table and the reception is nestled peacefully looking out onto the garden. There is a WC and separate laundry room tucked away discreetly on this floor. There are three generous bedrooms and a family bathroom upstairs. The spacious master bedroom at the front of the house is flooded with natural light thanks to the large south-west facing bay window. Two further well-proportioned doubles sit towards the back of the house, overlooking the garden below and separated by a modern family bathroom. The space is easily repurposed to suit the needs of the purchaser, as demonstrated by the current owners who are using the third bedroom as a spacious home office.

# 3 Bedroom House Approx internal area: 1318 sqft 122 sqm

While we do try our very best, floor plans are produced as a guide only and we take no responsibility for the precise accuracy with which any property is represented