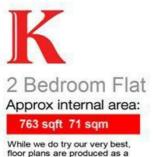

## **Features**

- Two double bedrooms
- Victorian conversion
- Bright and characterful
- Over 760 square feet of internal space
- Access to communal front garden
- Set back quietly off Brixton Hill
- Close to transport links and local amenities