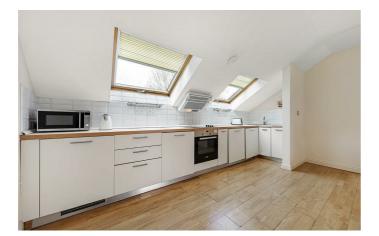

# **Property Details**

A two double bedroom maisonette with 700 square feet of internal living space and a private terrace, moments from Brockwell Park. Tucked away on a quiet side street off Effra Road, this apartment will appeal to a wide range of purchasers, from first time buyers and buy-to-let investors to anyone looking for a conveniently located pied-a-terre. The amenities and transport links of central Brixton are easily reachable in just a ten-minute walk whilst the tranquil Brockwell Park and quaint village feel of Herne Hill await in the other direction. The top floor of the property comprises a large open-plan living space, complete with a modern integrated kitchen that provides ample storage options and surface space. Multiple skylights flood this side of the room with natural light and fresh air, in addition there is plenty of space for a large dining table. A cosy reception area, perfect for winding down peacefully or entertaining guests opens out onto a private terrace, the ideal spot to enjoy a morning coffee or watch the sun go down in the evening whilst also filling the reception room with a bright and airy atmosphere. On the lower floor, two well-proportioned double bedrooms are divided by a contemporary bathroom, stocked with everything a purchaser would need and providing a desirable level of privacy between the two bedrooms.