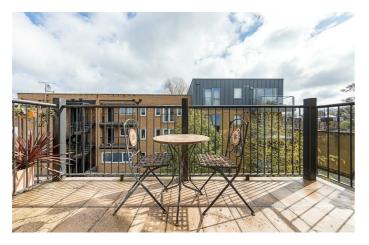

# **Property Details**

A two double bedroom maisonette with 700 square feet of internal living space and a private terrace, moments from Brockwell Park. Tucked away on a quiet side street off Effra Road, this apartment will appeal to a wide range of purchasers, from first time buyers and buy-to-let investors to anyone looking for a conveniently located pied-a-terre. The amenities and transport links of central Brixton are easily reachable in just a ten-minute walk whilst the tranquil Brockwell Park and quaint village feel of Herne Hill await in the other direction. The top floor of the property comprises a large open-plan living space, complete with a modern integrated kitchen that provides ample storage options and surface space. Multiple skylights flood this side of the room with natural light and fresh air, in addition there is plenty of space for a large dining table. A cosy reception area, perfect for winding down peacefully or entertaining guests opens out onto a private terrace, the ideal spot to enjoy a morning coffee or watch the sun go down in the evening whilst also filling the reception room with a bright and airy atmosphere. On the lower floor, two well-proportioned double bedrooms are divided by a contemporary bathroom, stocked with everything a purchaser would need and providing a desirable level of privacy between the two bedrooms.

# Features

- Two double bedrooms
- Maisonette
- Split over two floors with 700 square feet of internal space
- Purpose built apartment with modern living in mind
- Private Terrace
- Within easy reach of Brockwell Park
- Local amenities in minutes
- Victoria line and central Brixton only 10 minutes away
- Chain-free