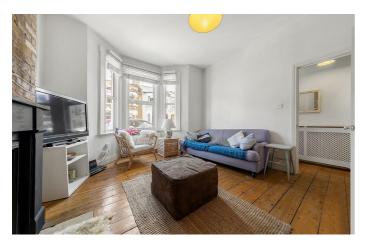

# **Property Details**

This period property is light and airy with characterful features including; wooden flooring, high ceilings and feature fireplaces in multiple rooms. The ground floor comprises a reception and dining room, a bathroom and an extended kitchen. The dining room on this floor is currently occupied as a fourth bedroom which does demonstrate the flexibility of the space, there is the possibility of knocking through into the reception room at the front and creating a dual-aspect living area in which to both dine and entertain. The eat-in kitchen at the rear of this floor is considerably large, spanning the width of the property and providing ample space for a large dining table. The modern kitchen has a sleek gloss finish and provides abundant storage options and surface space. The kitchen is flooded with natural light from both the multiple sky lights and the French doors that open out on to the low-maintenance, West-facing private garden. On the first floor, three wellproportioned double bedrooms, all with built-in storage options, good dimensions and plenty of natural light that creates a pleasant atmosphere. There is a further two family-sized bathrooms on this floor, both modern and in great condition. The house is completed by a cellar, ideal for any extra storage requirements