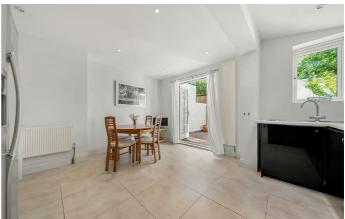

# **Property Details**

This period property is light and airy with characterful features including; wooden flooring, high ceilings and feature fireplaces in multiple rooms. The ground floor comprises a reception and dining room, a bathroom and an extended kitchen. The dining room on this floor is currently occupied as a fourth bedroom which does demonstrate the flexibility of the space, there is the possibility of knocking through into the reception room at the front and creating a dual-aspect living area in which to both dine and entertain. The eat-in kitchen at the rear of this floor is considerably large, spanning the width of the property and providing ample space for a large dining table. The modern kitchen has a sleek gloss finish and provides abundant storage options and surface space. The kitchen is flooded with natural light from both the multiple sky lights and the French doors that open out on to the low-maintenance, West-facing private garden. On the first floor, three wellproportioned double bedrooms, all with built-in storage options, good dimensions and plenty of natural light that creates a pleasant atmosphere. There is a further two family-sized bathrooms on this floor, both modern and in great condition. The house is completed by a cellar, ideal for any extra storage requirements