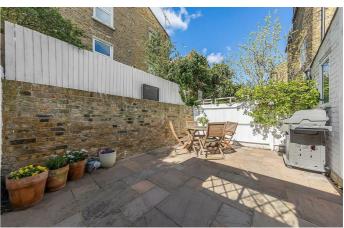

# **Property Details**

This period property is light and airy with characterful features including; wooden flooring, high ceilings and feature fireplaces in multiple rooms. The ground floor comprises a reception and dining room, a bathroom and an extended kitchen. The dining room on this floor is currently occupied as a fourth bedroom which does demonstrate the flexibility of the space, there is the possibility of knocking through into the reception room at the front and creating a dual-aspect living area in which to both dine and entertain. The eat-in kitchen at the rear of this floor is considerably large, spanning the width of the property and providing ample space for a large dining table. The modern kitchen has a sleek gloss finish and provides abundant storage options and surface space. The kitchen is flooded with natural light from both the multiple sky lights and the French doors that open out on to the low-maintenance, West-facing private garden. On the first floor, three wellproportioned double bedrooms, all with built-in storage options, good dimensions and plenty of natural light that creates a pleasant atmosphere. There is a further two family-sized bathrooms on this floor, both modern and in great condition. The house is completed by a cellar, ideal for any extra storage requirements

### Features

- Three/Four double bedrooms
- Three bathrooms
- Victorian Freehold house
- Two reception rooms
- 1320 square feet of internal space
- West-facing private garden
- Substantial loft space and development potential
- Access to the Northern and Victoria tube lines
- Sought-after location within walking distance to Clapham, Brixton and Stockwell centres
- Chain-Free