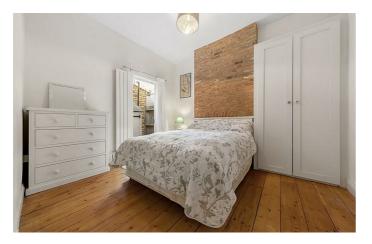

# **Property Details**

This period property is light and airy with characterful features including; wooden flooring, high ceilings and feature fireplaces in multiple rooms. The ground floor comprises a reception and dining room, a bathroom and an extended kitchen. The dining room on this floor is currently occupied as a fourth bedroom which does demonstrate the flexibility of the space, there is the possibility of knocking through into the reception room at the front and creating a dual-aspect living area in which to both dine and entertain. The eat-in kitchen at the rear of this floor is considerably large, spanning the width of the property and providing ample space for a large dining table. The modern kitchen has a sleek gloss finish and provides abundant storage options and surface space. The kitchen is flooded with natural light from both the multiple sky lights and the French doors that open out on to the low-maintenance, West-facing private garden. On the first floor, three wellproportioned double bedrooms, all with built-in storage options, good dimensions and plenty of natural light that creates a pleasant atmosphere. There is a further two family-sized bathrooms on this floor, both modern and in great condition. The house is completed by a cellar, ideal for any extra storage requirements