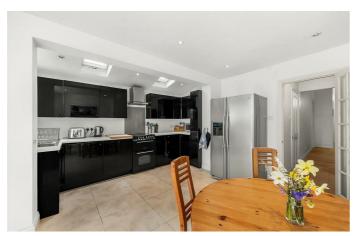

# **Property Details**

This period property is light and airy with characterful features including; wooden flooring, high ceilings and feature fireplaces in multiple rooms. The ground floor comprises a reception and dining room, a bathroom and an extended kitchen. The dining room on this floor is currently occupied as a fourth bedroom which does demonstrate the flexibility of the space, there is the possibility of knocking through into the reception room at the front and creating a dual-aspect living area in which to both dine and entertain. The eat-in kitchen at the rear of this floor is considerably large, spanning the width of the property and providing ample space for a large dining table. The modern kitchen has a sleek gloss finish and provides abundant storage options and surface space. The kitchen is flooded with natural light from both the multiple sky lights and the French doors that open out on to the low-maintenance, West-facing private garden. On the first floor, three wellproportioned double bedrooms, all with built-in storage options, good dimensions and plenty of natural light that creates a pleasant atmosphere. There is a further two family-sized bathrooms on this floor, both modern and in great condition. The house is completed by a cellar, ideal for any extra storage requirements