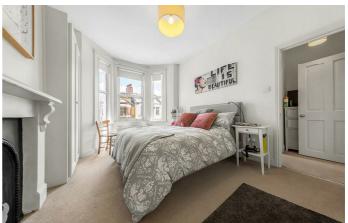

# **Property Details**

This period property is light and airy with characterful features including; wooden flooring, high ceilings and feature fireplaces in multiple rooms. The ground floor comprises a reception and dining room, a bathroom and an extended kitchen. The dining room on this floor is currently occupied as a fourth bedroom which does demonstrate the flexibility of the space, there is the possibility of knocking through into the reception room at the front and creating a dual-aspect living area in which to both dine and entertain. The eat-in kitchen at the rear of this floor is considerably large, spanning the width of the property and providing ample space for a large dining table. The modern kitchen has a sleek gloss finish and provides abundant storage options and surface space. The kitchen is flooded with natural light from both the multiple sky lights and the French doors that open out on to the low-maintenance, West-facing private garden. On the first floor, three wellproportioned double bedrooms, all with built-in storage options, good dimensions and plenty of natural light that creates a pleasant atmosphere. There is a further two family-sized bathrooms on this floor, both modern and in great condition. The house is completed by a cellar, ideal for any extra storage requirements