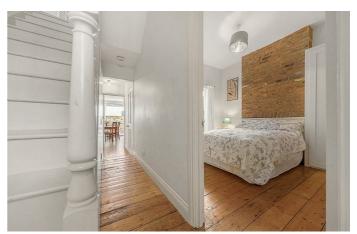

# **Property Details**

This period property is light and airy with characterful features including; wooden flooring, high ceilings and feature fireplaces in multiple rooms. The ground floor comprises a reception and dining room, a bathroom and an extended kitchen. The dining room on this floor is currently occupied as a fourth bedroom which does demonstrate the flexibility of the space, there is the possibility of knocking through into the reception room at the front and creating a dual-aspect living area in which to both dine and entertain. The eat-in kitchen at the rear of this floor is considerably large, spanning the width of the property and providing ample space for a large dining table. The modern kitchen has a sleek gloss finish and provides abundant storage options and surface space. The kitchen is flooded with natural light from both the multiple sky lights and the French doors that open out on to the low-maintenance, West-facing private garden. On the first floor, three wellproportioned double bedrooms, all with built-in storage options, good dimensions and plenty of natural light that creates a pleasant atmosphere. There is a further two family-sized bathrooms on this floor, both modern and in great condition. The house is completed by a cellar, ideal for any extra storage requirements