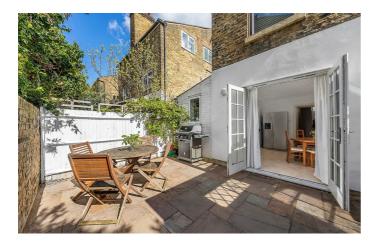

# **Property Details**

This period property is light and airy with characterful features including; wooden flooring, high ceilings and feature fireplaces in multiple rooms. The ground floor comprises a reception and dining room, a bathroom and an extended kitchen. The dining room on this floor is currently occupied as a fourth bedroom which does demonstrate the flexibility of the space, there is the possibility of knocking through into the reception room at the front and creating a dual-aspect living area in which to both dine and entertain. The eat-in kitchen at the rear of this floor is considerably large, spanning the width of the property and providing ample space for a large dining table. The modern kitchen has a sleek gloss finish and provides abundant storage options and surface space. The kitchen is flooded with natural light from both the multiple sky lights and the French doors that open out on to the low-maintenance, West-facing private garden. On the first floor, three wellproportioned double bedrooms, all with built-in storage options, good dimensions and plenty of natural light that creates a pleasant atmosphere. There is a further two family-sized bathrooms on this floor, both modern and in great condition. The house is completed by a cellar, ideal for any extra storage requirements

### Features

- Three/Four double bedrooms
- Three bathrooms
- Victorian Freehold house
- Two reception rooms
- 1320 square feet of internal space
- West-facing private garden
- Substantial loft space and development potential
- Access to the Northern and Victoria tube lines
- Sought-after location within walking distance to Clapham, Brixton and Stockwell centres
- Chain-Free