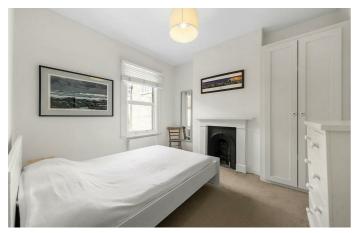

# **Property Details**

This period property is light and airy with characterful features including; wooden flooring, high ceilings and feature fireplaces in multiple rooms. The ground floor comprises a reception and dining room, a bathroom and an extended kitchen. The dining room on this floor is currently occupied as a fourth bedroom which does demonstrate the flexibility of the space, there is the possibility of knocking through into the reception room at the front and creating a dual-aspect living area in which to both dine and entertain. The eat-in kitchen at the rear of this floor is considerably large, spanning the width of the property and providing ample space for a large dining table. The modern kitchen has a sleek gloss finish and provides abundant storage options and surface space. The kitchen is flooded with natural light from both the multiple sky lights and the French doors that open out on to the low-maintenance, West-facing private garden. On the first floor, three wellproportioned double bedrooms, all with built-in storage options, good dimensions and plenty of natural light that creates a pleasant atmosphere. There is a further two family-sized bathrooms on this floor, both modern and in great condition. The house is completed by a cellar, ideal for any extra storage requirements