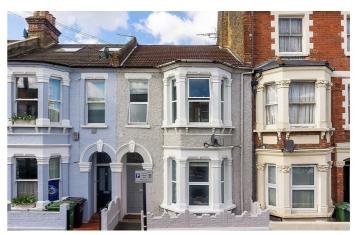

## Arlesford Road, Clapham, SW9

3 bedroom house for sale

# **Property Details**

This period property is light and airy with characterful features including; wooden flooring, high ceilings and feature fireplaces in multiple rooms. The ground floor comprises a reception and dining room, a bathroom and an extended kitchen. The dining room on this floor is currently occupied as a fourth bedroom which does demonstrate the flexibility of the space, there is the possibility of knocking through into the reception room at the front and creating a dual-aspect living area in which to both dine and entertain. The eat-in kitchen at the rear of this floor is considerably large, spanning the width of the property and providing ample space for a large dining table. The modern kitchen has a sleek gloss finish and provides abundant storage options and surface space. The kitchen is flooded with natural light from both the multiple sky lights and the French doors that open out on to the low-maintenance, West-facing private garden. On the first floor, three wellproportioned double bedrooms, all with built-in storage options, good dimensions and plenty of natural light that creates a pleasant atmosphere. There is a further two family-sized bathrooms on this floor, both modern and in great condition. The house is completed by a cellar, ideal for any extra storage requirements

### £899,950 Freehold