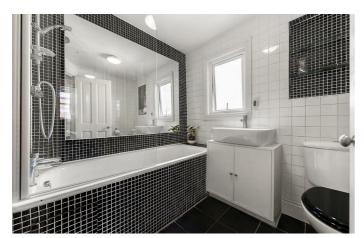

# **Property Details**

This period property is light and airy with characterful features including; wooden flooring, high ceilings and feature fireplaces in multiple rooms. The ground floor comprises a reception and dining room, a bathroom and an extended kitchen. The dining room on this floor is currently occupied as a fourth bedroom which does demonstrate the flexibility of the space, there is the possibility of knocking through into the reception room at the front and creating a dual-aspect living area in which to both dine and entertain. The eat-in kitchen at the rear of this floor is considerably large, spanning the width of the property and providing ample space for a large dining table. The modern kitchen has a sleek gloss finish and provides abundant storage options and surface space. The kitchen is flooded with natural light from both the multiple sky lights and the French doors that open out on to the low-maintenance, West-facing private garden. On the first floor, three wellproportioned double bedrooms, all with built-in storage options, good dimensions and plenty of natural light that creates a pleasant atmosphere. There is a further two family-sized bathrooms on this floor, both modern and in great condition. The house is completed by a cellar, ideal for any extra storage requirements

### Features

- Three/Four double bedrooms
- Three bathrooms
- Victorian Freehold house
- Two reception rooms
- 1320 square feet of internal space
- West-facing private garden
- Substantial loft space and development potential
- Access to the Northern and Victoria tube lines
- Sought-after location within walking distance to Clapham, Brixton and Stockwell centres
- Chain-Free