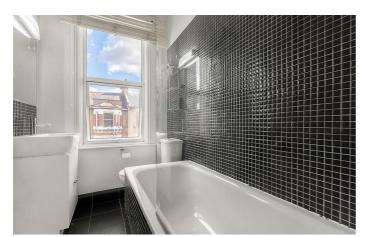

# **Property Details**

This period property is light and airy with characterful features including; wooden flooring, high ceilings and feature fireplaces in multiple rooms. The ground floor comprises a reception and dining room, a bathroom and an extended kitchen. The dining room on this floor is currently occupied as a fourth bedroom which does demonstrate the flexibility of the space, there is the possibility of knocking through into the reception room at the front and creating a dual-aspect living area in which to both dine and entertain. The eat-in kitchen at the rear of this floor is considerably large, spanning the width of the property and providing ample space for a large dining table. The modern kitchen has a sleek gloss finish and provides abundant storage options and surface space. The kitchen is flooded with natural light from both the multiple sky lights and the French doors that open out on to the low-maintenance, West-facing private garden. On the first floor, three wellproportioned double bedrooms, all with built-in storage options, good dimensions and plenty of natural light that creates a pleasant atmosphere. There is a further two family-sized bathrooms on this floor, both modern and in great condition. The house is completed by a cellar, ideal for any extra storage requirements

### Features

- Three/Four double bedrooms
- Three bathrooms
- Victorian Freehold house
- Two reception rooms
- 1320 square feet of internal space
- West-facing private garden
- Substantial loft space and development potential
- Access to the Northern and Victoria tube lines
- Sought-after location within walking distance to Clapham, Brixton and Stockwell centres
- Chain-Free