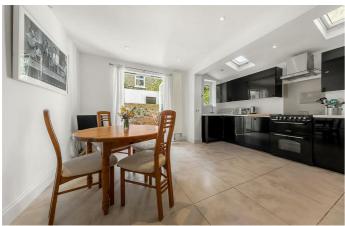

# **Property Details**

This period property is light and airy with characterful features including; wooden flooring, high ceilings and feature fireplaces in multiple rooms. The ground floor comprises a reception and dining room, a bathroom and an extended kitchen. The dining room on this floor is currently occupied as a fourth bedroom which does demonstrate the flexibility of the space, there is the possibility of knocking through into the reception room at the front and creating a dual-aspect living area in which to both dine and entertain. The eat-in kitchen at the rear of this floor is considerably large, spanning the width of the property and providing ample space for a large dining table. The modern kitchen has a sleek gloss finish and provides abundant storage options and surface space. The kitchen is flooded with natural light from both the multiple sky lights and the French doors that open out on to the low-maintenance, West-facing private garden. On the first floor, three wellproportioned double bedrooms, all with built-in storage options, good dimensions and plenty of natural light that creates a pleasant atmosphere. There is a further two family-sized bathrooms on this floor, both modern and in great condition. The house is completed by a cellar, ideal for any extra storage requirements