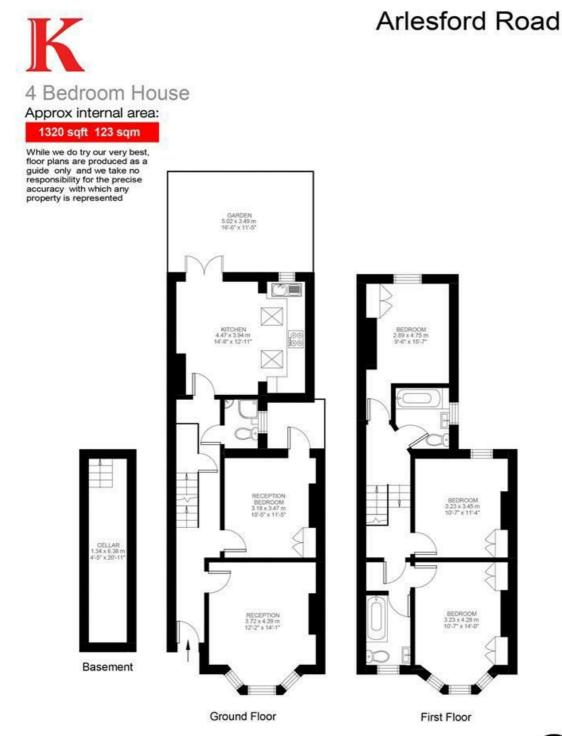

# **Property Details**

This period property is light and airy with characterful features including; wooden flooring, high ceilings and feature fireplaces in multiple rooms. The ground floor comprises a reception and dining room, a bathroom and an extended kitchen. The dining room on this floor is currently occupied as a fourth bedroom which does demonstrate the flexibility of the space, there is the possibility of knocking through into the reception room at the front and creating a dual-aspect living area in which to both dine and entertain. The eat-in kitchen at the rear of this floor is considerably large, spanning the width of the property and providing ample space for a large dining table. The modern kitchen has a sleek gloss finish and provides abundant storage options and surface space. The kitchen is flooded with natural light from both the multiple sky lights and the French doors that open out on to the low-maintenance, West-facing private garden. On the first floor, three wellproportioned double bedrooms, all with built-in storage options, good dimensions and plenty of natural light that creates a pleasant atmosphere. There is a further two family-sized bathrooms on this floor, both modern and in great condition. The house is completed by a cellar, ideal for any extra storage requirements

### Features

- Three/Four double bedrooms
- Three bathrooms
- Victorian Freehold house
- Two reception rooms
- 1320 square feet of internal space
- West-facing private garden
- Substantial loft space and development potential
- Access to the Northern and Victoria tube lines
- Sought-after location within walking distance to Clapham, Brixton and Stockwell centres
- Chain-Free

#### Arlesford Road, Clapham, SW9