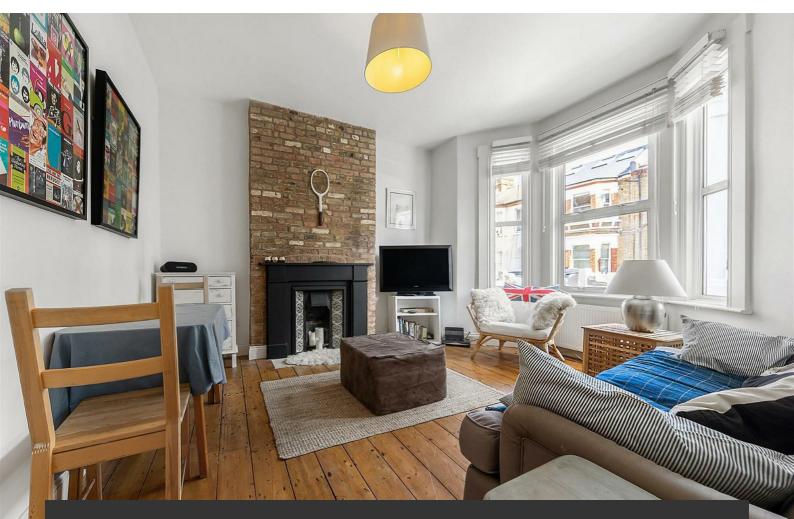

# **Property Details**

This period property is light and airy with characterful features including; wooden flooring, high ceilings and feature fireplaces in multiple rooms. The ground floor comprises a reception and dining room, a bathroom and an extended kitchen. The dining room on this floor is currently occupied as a fourth bedroom which does demonstrate the flexibility of the space, there is the possibility of knocking through into the reception room at the front and creating a dual-aspect living area in which to both dine and entertain. The eat-in kitchen at the rear of this floor is considerably large, spanning the width of the property and providing ample space for a large dining table. The modern kitchen has a sleek gloss finish and provides abundant storage options and surface space. The kitchen is flooded with natural light from both the multiple sky lights and the French doors that open out on to the low-maintenance, West-facing private garden. On the first floor, three wellproportioned double bedrooms, all with built-in storage options, good dimensions and plenty of natural light that creates a pleasant atmosphere. There is a further two family-sized bathrooms on this floor, both modern and in great condition. The house is completed by a cellar, ideal for any extra storage requirements