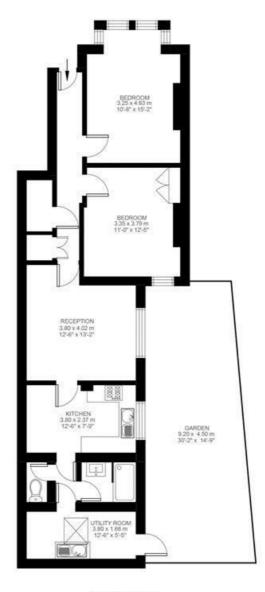

# 2 Bedroom Flat Approx internal area: 816 sqft 76 sqm

While we do try our very best, floor plans are produced as a guide only and we take no responsibility for the precise accuracy with which any property is represented

## Lambert Road

Ground Floor