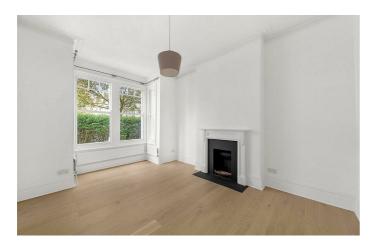

**Property Details** 

2 bedroom maisonette for sale

The property is entered through a private entrance and into a light hallway, perfect for coats and shoe storage. The two double bedrooms sit adjacent to each other at the front of the building and boast high ceilings and neutral décor. The master bedroom has a square bay window plus a feature fireplace, and the second bedroom has views of the garden. The corridor leads through to the heart of this home; a bright and airy reception room tucked away at the back of the building that feeds through to a well-proportioned galley kitchen. The contemporary kitchen with hardwood worktops flows off the living room and has all you need in terms of mod cons with integrated appliances and a separate utility room. Last but not least there is a sleek, modern bathroom. One of the key advantages is the versatility this flat offers; the layout could be altered to suit the new purchaser's needs.