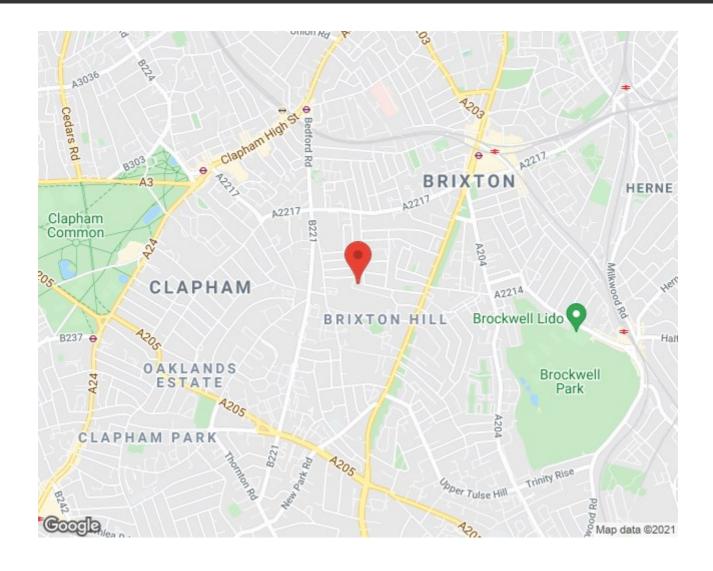

. One of the key advantages is the versatility this flat offers; the layout could be altered to suit the new purchaser's needs.

Council tax band D EPC rating D (59)

#### **Features**

- Two double bedrooms
- Victorian maisonette
- Private garden
- Over 800 square feet of internal space
- Own front door
- Bright and airy throughout
- Walking distance to the Northern and Victoria tube lines
- Popular residential road
- Chain-free

## Keating Estates

















# Keating Estates



















# 2 Bedroom Flat Approx internal area: 816 sqft 76 sqm

While we do try our very best, floor plans are produced as a guide only and we take no responsibility for the precise accuracy with which any property is represented

## Lambert Road



Ground Floor





### Lambert Road, Brixton, SW2