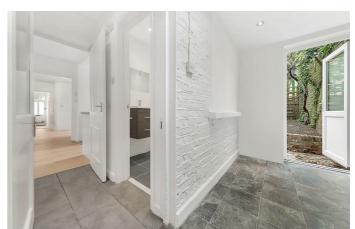

**Property Details** 

2 bedroom maisonette for sale

The property is entered through a private entrance and into a light hallway, perfect for coats and shoe storage. The two double bedrooms sit adjacent to each other at the front of the building and boast high ceilings and neutral décor. The master bedroom has a square bay window plus a feature fireplace, and the second bedroom has views of the garden. The corridor leads through to the heart of this home; a bright and airy reception room tucked away at the back of the building that feeds through to a well-proportioned galley kitchen. The contemporary kitchen with hardwood worktops flows off the living room and has all you need in terms of mod cons with integrated appliances and a separate utility room. Last but not least there is a sleek, modern bathroom. One of the key advantages is the versatility this flat offers; the layout could be altered to suit the new purchaser's needs.