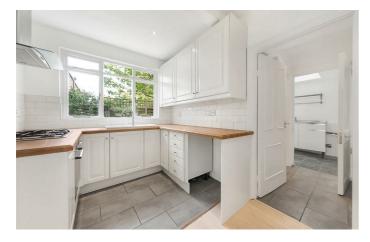

**Property Details** 

2 bedroom maisonette for sale

The property is entered through a private entrance and into a light hallway, perfect for coats and shoe storage. The two double bedrooms sit adjacent to each other at the front of the building and boast high ceilings and neutral décor. The master bedroom has a square bay window plus a feature fireplace, and the second bedroom has views of the garden. The corridor leads through to the heart of this home; a bright and airy reception room tucked away at the back of the building that feeds through to a well-proportioned galley kitchen. The contemporary kitchen with hardwood worktops flows off the living room and has all you need in terms of mod cons with integrated appliances and a separate utility room. Last but not least there is a sleek, modern bathroom. One of the key advantages is the versatility this flat offers; the layout could be altered to suit the new purchaser's needs.