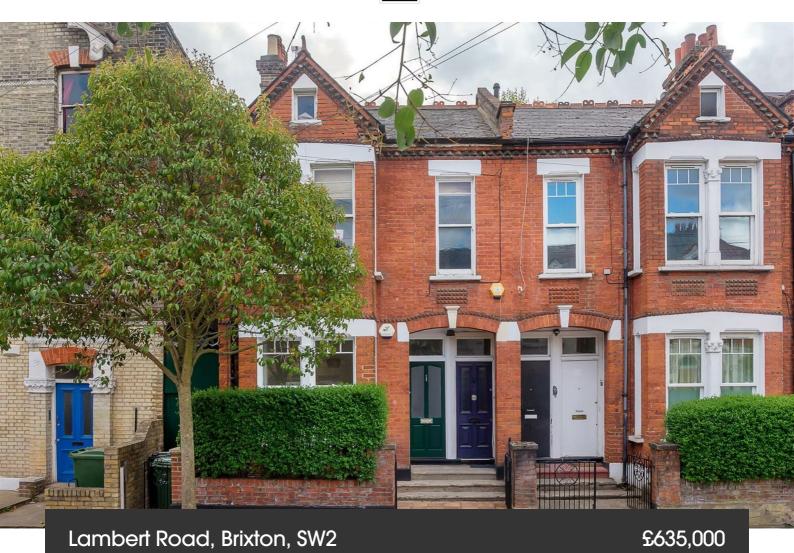

### Lambert Road, Brixton, SW2

#### **Features**

- Two double bedrooms
- Victorian maisonette
- Private garden
- Over 800 square feet of internal space
- Own front door
- Bright and airy throughout
- Walking distance to the Northern and Victoria tube lines
- Popular residential road
- Chain-free