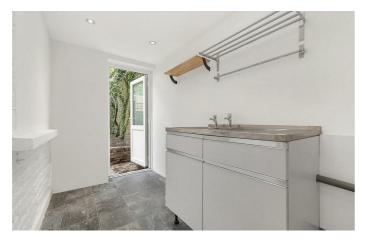

**Property Details** 

2 bedroom maisonette for sale

The property is entered through a private entrance and into a light hallway, perfect for coats and shoe storage. The two double bedrooms sit adjacent to each other at the front of the building and boast high ceilings and neutral décor. The master bedroom has a square bay window plus a feature fireplace, and the second bedroom has views of the garden. The corridor leads through to the heart of this home; a bright and airy reception room tucked away at the back of the building that feeds through to a well-proportioned galley kitchen. The contemporary kitchen with hardwood worktops flows off the living room and has all you need in terms of mod cons with integrated appliances and a separate utility room. Last but not least there is a sleek, modern bathroom. One of the key advantages is the versatility this flat offers; the layout could be altered to suit the new purchaser's needs.