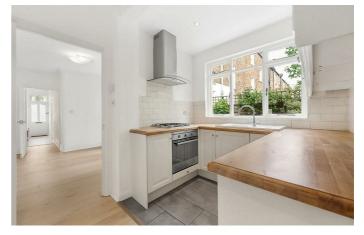

**Property Details** 

2 bedroom maisonette for sale

The property is entered through a private entrance and into a light hallway, perfect for coats and shoe storage. The two double bedrooms sit adjacent to each other at the front of the building and boast high ceilings and neutral décor. The master bedroom has a square bay window plus a feature fireplace, and the second bedroom has views of the garden. The corridor leads through to the heart of this home; a bright and airy reception room tucked away at the back of the building that feeds through to a well-proportioned galley kitchen. The contemporary kitchen with hardwood worktops flows off the living room and has all you need in terms of mod cons with integrated appliances and a separate utility room. Last but not least there is a sleek, modern bathroom. One of the key advantages is the versatility this flat offers; the layout could be altered to suit the new purchaser's needs.