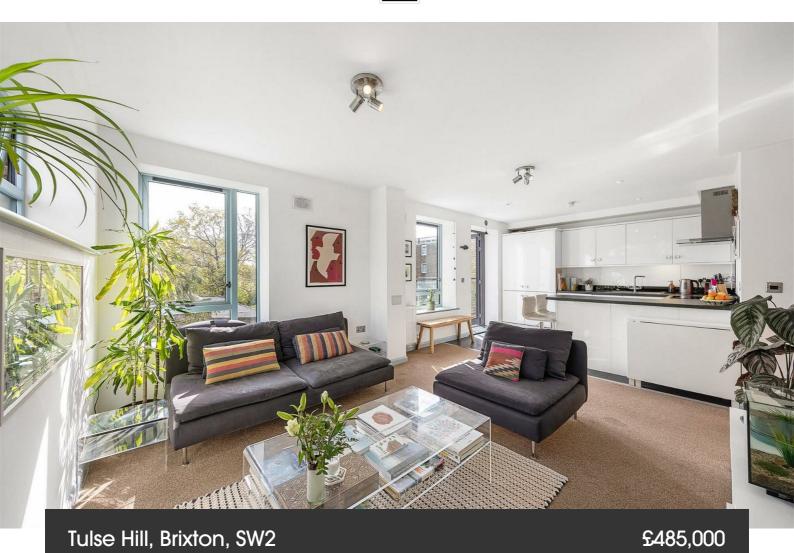

### **Property Details**

2 bedroom flat - purpose built for sale

Two well-proportioned double bedrooms are peacefully tucked away from the road, providing a calm and private place to relax and unwind. The larger master also comes with a modern en-suite bathroom. The decent square footage of this property is utilised well in the open-plan living area, as opposed to wasting it on unnecessarily larger hallway space. The impressive reception room is flooded with light and is complete with a modern, fully integrated sleek white kitchen, a stylish breakfast bar plus enough space to dine. The ideal space to entertain friends or relax, with direct access onto the private balcony. The flat is completed by a sleek and modern family bathroom.

#### **Features**

- Two double bedrooms
- Two bathrooms
- Private balcony
- Over 670 square feet of internal space
- Brockwell Park on the doostep
- Local amenities of Tulse Hill
- Bright and airy property
- Brixton & Herne Hill town centres in under fifteen minutes