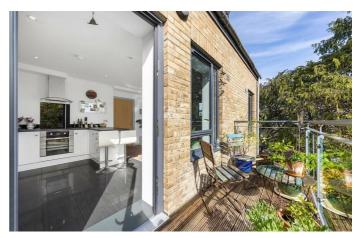

### **Property Details**

2 bedroom flat - purpose built for sale

Two well-proportioned double bedrooms are peacefully tucked away from the road, providing a calm and private place to relax and unwind. The larger master also comes with a modern en-suite bathroom. The decent square footage of this property is utilised well in the open-plan living area, as opposed to wasting it on unnecessarily larger hallway space. The impressive reception room is flooded with light and is complete with a modern, fully integrated sleek white kitchen, a stylish breakfast bar plus enough space to dine. The ideal space to entertain friends or relax, with direct access onto the private balcony. The flat is completed by a sleek and modern family bathroom.

#### **Features**

- Two double bedrooms
- Two bathrooms
- Private balcony
- Over 670 square feet of internal space
- Brockwell Park on the doostep
- Local amenities of Tulse Hill
- Bright and airy property
- Brixton & Herne Hill town centres in under fifteen minutes