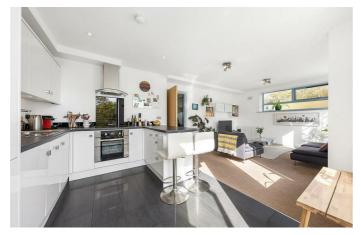

### **Property Details**

2 bedroom flat - purpose built for sale

Two well-proportioned double bedrooms are peacefully tucked away from the road, providing a calm and private place to relax and unwind. The larger master also comes with a modern en-suite bathroom. The decent square footage of this property is utilised well in the open-plan living area, as opposed to wasting it on unnecessarily larger hallway space. The impressive reception room is flooded with light and is complete with a modern, fully integrated sleek white kitchen, a stylish breakfast bar plus enough space to dine. The ideal space to entertain friends or relax, with direct access onto the private balcony. The flat is completed by a sleek and modern family bathroom.