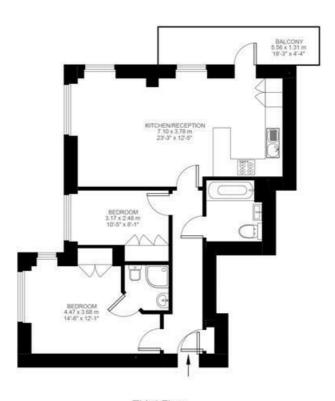

### **Property Details**

2 bedroom flat - purpose built for sale

Two well-proportioned double bedrooms are peacefully tucked away from the road, providing a calm and private place to relax and unwind. The larger master also comes with a modern en-suite bathroom. The decent square footage of this property is utilised well in the open-plan living area, as opposed to wasting it on unnecessarily larger hallway space. The impressive reception room is flooded with light and is complete with a modern, fully integrated sleek white kitchen, a stylish breakfast bar plus enough space to dine. The ideal space to entertain friends or relax, with direct access onto the private balcony. The flat is completed by a sleek and modern family bathroom.

#### **Features**

- Two double bedrooms
- Two bathrooms
- Private balcony
- Over 670 square feet of internal space
- Brockwell Park on the doostep
- Local amenities of Tulse Hill
- Bright and airy property
- Brixton & Herne Hill town centres in under fifteen minutes