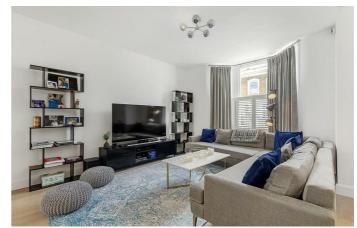

### **Property Details**

The house is beautifully presented by its current owners, showcasing an exceptional renovation, impactful kitchen extension and a brilliant private garden. The running theme through this property is bright open spaces with high ceilings and clean, neutral décor of a luxury standard. The ground floor comprises two impressive entertaining spaces; a large open reception at the front of the property and a beautiful eat-in kitchen to the rear that opens out onto the idyllic outside space. The sleek integrated kitchen is teamed with a stream of skylights and glass bi-folding doors that flood the room with natural light, creating a vibrant, modern space. A WC is also conveniently located on this floor. Arranged over the first floor of the house, three double bedrooms and two bathrooms. The master is particularly spacious, spanning the width of the house and completed with vaulted ceilings and a modern en-suite bathroom. The two further doubles are well-proportioned rooms overlooking the rear, sharing an attractive family sized bathroom. The second floor of the house offers a fourth bedroom, currently occupied as a home gym and finished with a third, modern ensuite bathroom.