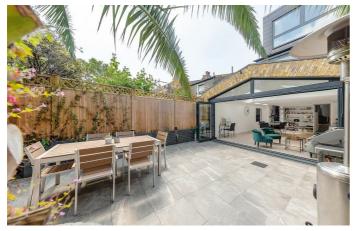

### **Property Details**

The house is beautifully presented by its current owners, showcasing an exceptional renovation, impactful kitchen extension and a brilliant private garden. The running theme through this property is bright open spaces with high ceilings and clean, neutral décor of a luxury standard. The ground floor comprises two impressive entertaining spaces; a large open reception at the front of the property and a beautiful eat-in kitchen to the rear that opens out onto the idyllic outside space. The sleek integrated kitchen is teamed with a stream of skylights and glass bi-folding doors that flood the room with natural light, creating a vibrant, modern space. A WC is also conveniently located on this floor. Arranged over the first floor of the house, three double bedrooms and two bathrooms. The master is particularly spacious, spanning the width of the house and completed with vaulted ceilings and a modern en-suite bathroom. The two further doubles are well-proportioned rooms overlooking the rear, sharing an attractive family sized bathroom. The second floor of the house offers a fourth bedroom, currently occupied as a home gym and finished with a third, modern ensuite bathroom.

#### **Features**

- Four double bedrooms
- Three bathrooms
- Victorian terraced house
- Over 1600 square feet of internal space
- Low-maintenance garden
- Abundance of natural light
- · Luxury finishes throughout
- Ideal location with access to Clapham, Stockwell & Brixton
- Victoria line, Northern line & Overground