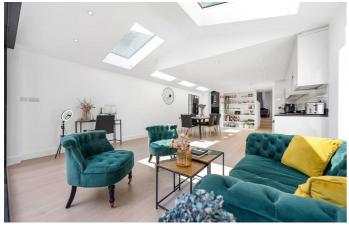

### **Property Details**

The house is beautifully presented by its current owners, showcasing an exceptional renovation, impactful kitchen extension and a brilliant private garden. The running theme through this property is bright open spaces with high ceilings and clean, neutral décor of a luxury standard. The ground floor comprises two impressive entertaining spaces; a large open reception at the front of the property and a beautiful eat-in kitchen to the rear that opens out onto the idyllic outside space. The sleek integrated kitchen is teamed with a stream of skylights and glass bi-folding doors that flood the room with natural light, creating a vibrant, modern space. A WC is also conveniently located on this floor. Arranged over the first floor of the house, three double bedrooms and two bathrooms. The master is particularly spacious, spanning the width of the house and completed with vaulted ceilings and a modern en-suite bathroom. The two further doubles are well-proportioned rooms overlooking the rear, sharing an attractive family sized bathroom. The second floor of the house offers a fourth bedroom, currently occupied as a home gym and finished with a third, modern ensuite bathroom.