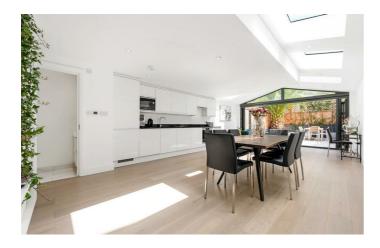

### **Property Details**

The house is beautifully presented by its current owners, showcasing an exceptional renovation, impactful kitchen extension and a brilliant private garden. The running theme through this property is bright open spaces with high ceilings and clean, neutral décor of a luxury standard. The ground floor comprises two impressive entertaining spaces; a large open reception at the front of the property and a beautiful eat-in kitchen to the rear that opens out onto the idyllic outside space. The sleek integrated kitchen is teamed with a stream of skylights and glass bi-folding doors that flood the room with natural light, creating a vibrant, modern space. A WC is also conveniently located on this floor. Arranged over the first floor of the house, three double bedrooms and two bathrooms. The master is particularly spacious, spanning the width of the house and completed with vaulted ceilings and a modern en-suite bathroom. The two further doubles are well-proportioned rooms overlooking the rear, sharing an attractive family sized bathroom. The second floor of the house offers a fourth bedroom, currently occupied as a home gym and finished with a third, modern ensuite bathroom.