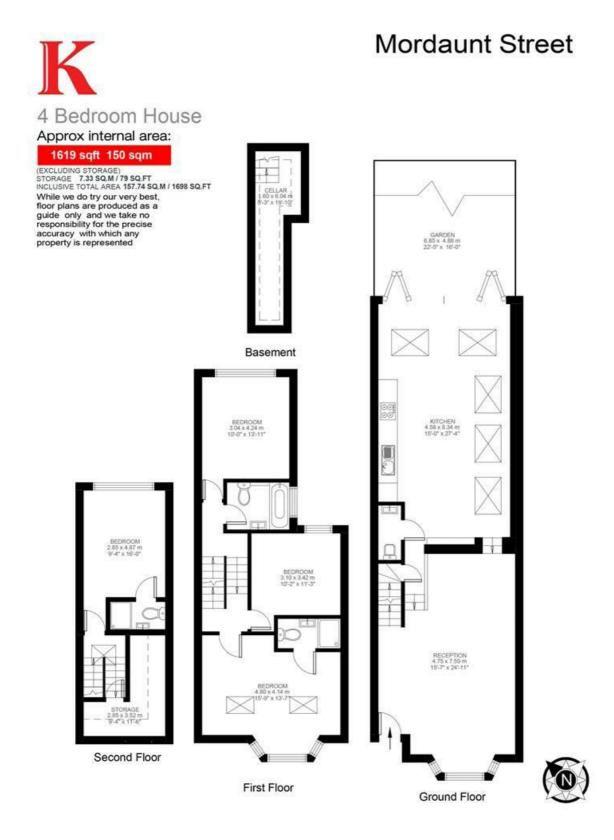

### **Property Details**

The house is beautifully presented by its current owners, showcasing an exceptional renovation, impactful kitchen extension and a brilliant private garden. The running theme through this property is bright open spaces with high ceilings and clean, neutral décor of a luxury standard. The ground floor comprises two impressive entertaining spaces; a large open reception at the front of the property and a beautiful eat-in kitchen to the rear that opens out onto the idyllic outside space. The sleek integrated kitchen is teamed with a stream of skylights and glass bi-folding doors that flood the room with natural light, creating a vibrant, modern space. A WC is also conveniently located on this floor. Arranged over the first floor of the house, three double bedrooms and two bathrooms. The master is particularly spacious, spanning the width of the house and completed with vaulted ceilings and a modern en-suite bathroom. The two further doubles are well-proportioned rooms overlooking the rear, sharing an attractive family sized bathroom. The second floor of the house offers a fourth bedroom, currently occupied as a home gym and finished with a third, modern ensuite bathroom.

#### **Features**

- Four double bedrooms
- Three bathrooms
- Victorian terraced house
- Over 1600 square feet of internal space
- Low-maintenance garden
- Abundance of natural light
- · Luxury finishes throughout
- Ideal location with access to Clapham, Stockwell & Brixton
- Victoria line, Northern line & Overground