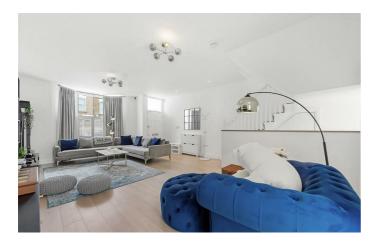

### **Property Details**

The house is beautifully presented by its current owners, showcasing an exceptional renovation, impactful kitchen extension and a brilliant private garden. The running theme through this property is bright open spaces with high ceilings and clean, neutral décor of a luxury standard. The ground floor comprises two impressive entertaining spaces; a large open reception at the front of the property and a beautiful eat-in kitchen to the rear that opens out onto the idyllic outside space. The sleek integrated kitchen is teamed with a stream of skylights and glass bi-folding doors that flood the room with natural light, creating a vibrant, modern space. A WC is also conveniently located on this floor. Arranged over the first floor of the house, three double bedrooms and two bathrooms. The master is particularly spacious, spanning the width of the house and completed with vaulted ceilings and a modern en-suite bathroom. The two further doubles are well-proportioned rooms overlooking the rear, sharing an attractive family sized bathroom. The second floor of the house offers a fourth bedroom, currently occupied as a home gym and finished with a third, modern ensuite bathroom.