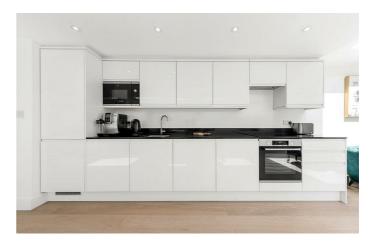

### **Property Details**

The house is beautifully presented by its current owners, showcasing an exceptional renovation, impactful kitchen extension and a brilliant private garden. The running theme through this property is bright open spaces with high ceilings and clean, neutral décor of a luxury standard. The ground floor comprises two impressive entertaining spaces; a large open reception at the front of the property and a beautiful eat-in kitchen to the rear that opens out onto the idyllic outside space. The sleek integrated kitchen is teamed with a stream of skylights and glass bi-folding doors that flood the room with natural light, creating a vibrant, modern space. A WC is also conveniently located on this floor. Arranged over the first floor of the house, three double bedrooms and two bathrooms. The master is particularly spacious, spanning the width of the house and completed with vaulted ceilings and a modern en-suite bathroom. The two further doubles are well-proportioned rooms overlooking the rear, sharing an attractive family sized bathroom. The second floor of the house offers a fourth bedroom, currently occupied as a home gym and finished with a third, modern ensuite bathroom.