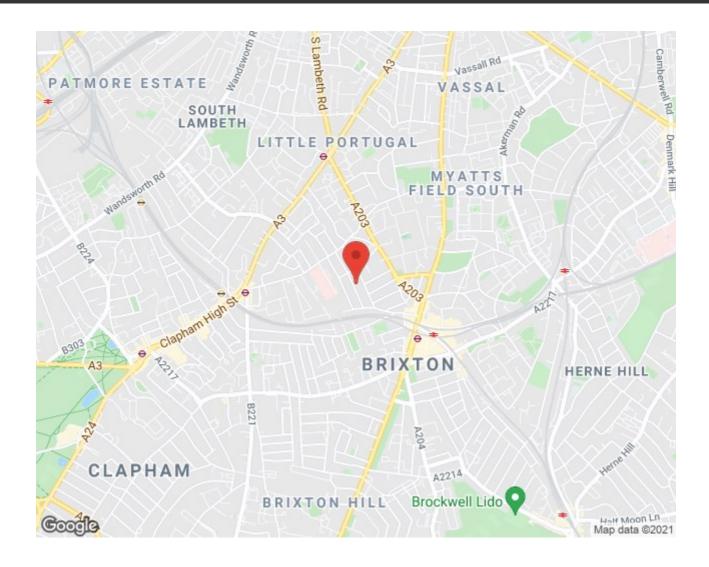

#### **Features**

- Four double bedrooms
- Three bathrooms
- Victorian terraced house
- Over 1600 square feet of internal space
- Low-maintenance garden
- Abundance of natural light
- · Luxury finishes throughout
- Ideal location with access to Clapham, Stockwell & Brixton
- Victoria line, Northern line & Overground

### Mordaunt Street, Brixton, SW9