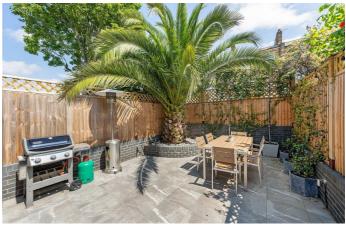

### **Property Details**

The house is beautifully presented by its current owners, showcasing an exceptional renovation, impactful kitchen extension and a brilliant private garden. The running theme through this property is bright open spaces with high ceilings and clean, neutral décor of a luxury standard. The ground floor comprises two impressive entertaining spaces; a large open reception at the front of the property and a beautiful eat-in kitchen to the rear that opens out onto the idyllic outside space. The sleek integrated kitchen is teamed with a stream of skylights and glass bi-folding doors that flood the room with natural light, creating a vibrant, modern space. A WC is also conveniently located on this floor. Arranged over the first floor of the house, three double bedrooms and two bathrooms. The master is particularly spacious, spanning the width of the house and completed with vaulted ceilings and a modern en-suite bathroom. The two further doubles are well-proportioned rooms overlooking the rear, sharing an attractive family sized bathroom. The second floor of the house offers a fourth bedroom, currently occupied as a home gym and finished with a third, modern ensuite bathroom.

#### **Features**

- Four double bedrooms
- Three bathrooms
- Victorian terraced house
- Over 1600 square feet of internal space
- Low-maintenance garden
- Abundance of natural light
- · Luxury finishes throughout
- Ideal location with access to Clapham, Stockwell & Brixton
- Victoria line, Northern line & Overground