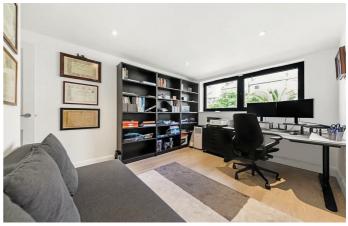

### **Property Details**

The house is beautifully presented by its current owners, showcasing an exceptional renovation, impactful kitchen extension and a brilliant private garden. The running theme through this property is bright open spaces with high ceilings and clean, neutral décor of a luxury standard. The ground floor comprises two impressive entertaining spaces; a large open reception at the front of the property and a beautiful eat-in kitchen to the rear that opens out onto the idyllic outside space. The sleek integrated kitchen is teamed with a stream of skylights and glass bi-folding doors that flood the room with natural light, creating a vibrant, modern space. A WC is also conveniently located on this floor. Arranged over the first floor of the house, three double bedrooms and two bathrooms. The master is particularly spacious, spanning the width of the house and completed with vaulted ceilings and a modern en-suite bathroom. The two further doubles are well-proportioned rooms overlooking the rear, sharing an attractive family sized bathroom. The second floor of the house offers a fourth bedroom, currently occupied as a home gym and finished with a third, modern ensuite bathroom.