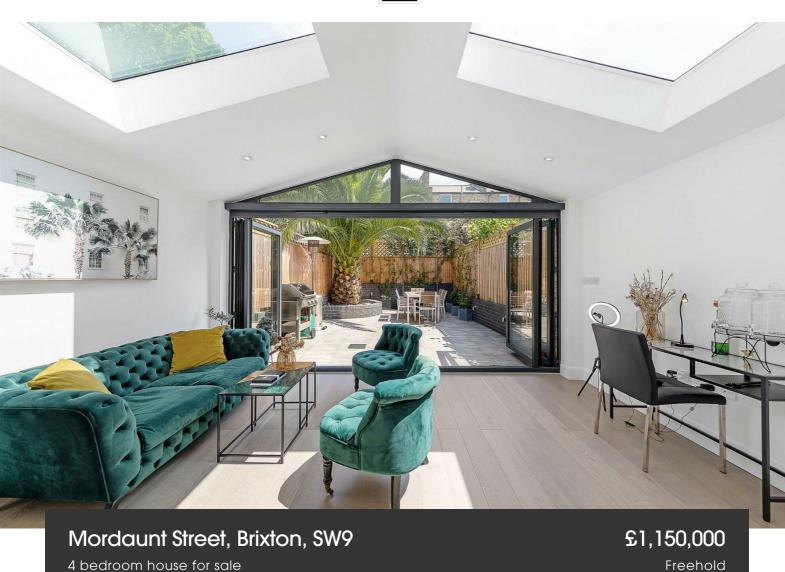

### **Property Details**

The house is beautifully presented by its current owners, showcasing an exceptional renovation, impactful kitchen extension and a brilliant private garden. The running theme through this property is bright open spaces with high ceilings and clean, neutral décor of a luxury standard. The ground floor comprises two impressive entertaining spaces; a large open reception at the front of the property and a beautiful eat-in kitchen to the rear that opens out onto the idyllic outside space. The sleek integrated kitchen is teamed with a stream of skylights and glass bi-folding doors that flood the room with natural light, creating a vibrant, modern space. A WC is also conveniently located on this floor. Arranged over the first floor of the house, three double bedrooms and two bathrooms. The master is particularly spacious, spanning the width of the house and completed with vaulted ceilings and a modern en-suite bathroom. The two further doubles are well-proportioned rooms overlooking the rear, sharing an attractive family sized bathroom. The second floor of the house offers a fourth bedroom, currently occupied as a home gym and finished with a third, modern ensuite bathroom.

### Mordaunt Street, Brixton, SW9