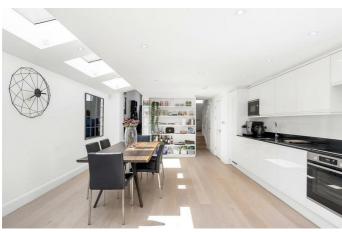

### **Property Details**

The house is beautifully presented by its current owners, showcasing an exceptional renovation, impactful kitchen extension and a brilliant private garden. The running theme through this property is bright open spaces with high ceilings and clean, neutral décor of a luxury standard. The ground floor comprises two impressive entertaining spaces; a large open reception at the front of the property and a beautiful eat-in kitchen to the rear that opens out onto the idyllic outside space. The sleek integrated kitchen is teamed with a stream of skylights and glass bi-folding doors that flood the room with natural light, creating a vibrant, modern space. A WC is also conveniently located on this floor. Arranged over the first floor of the house, three double bedrooms and two bathrooms. The master is particularly spacious, spanning the width of the house and completed with vaulted ceilings and a modern en-suite bathroom. The two further doubles are well-proportioned rooms overlooking the rear, sharing an attractive family sized bathroom. The second floor of the house offers a fourth bedroom, currently occupied as a home gym and finished with a third, modern ensuite bathroom.