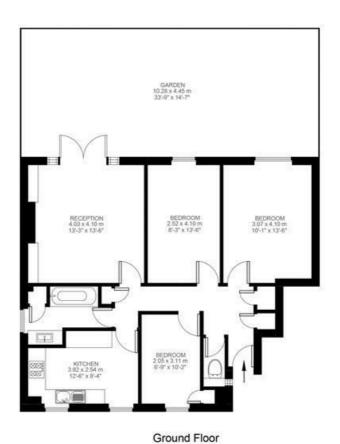

## **Property Details**

3 bedroom flat - purpose built for sale

A newly finished and brilliantly proportioned three double bedroom garden flat, benefitting from a peaceful location and an attractive, low maintenance south-facing garden. This lovely property will appeal to a wide range of purchasers not only for its great dimensions, it also benefits from a fantastic location moments from the heart of Brixton and is ready to move into. Stamp your own mark over time on this bright and airy flat, offering a large reception room with plenty of space to dine, unwind and entertain. French doors open out onto the private garden, allowing fresh air to flood the entertaining space, adding to the appealing atmosphere. There is a large and wellequipped separate kitchen, offering sleek integrated appliances and an attractive contemporary finish. The kitchen is a great size and offers ample storage options and surface space. The three double bedrooms are all well-proportioned and the smaller of the three could easily be repurposed to provide a fantastic home office or nursery space, or indeed anything that the purchaser desires. Any of these bedrooms would work brilliantly for someone looking to rent out the spare room or share with friends. The family sized bathroom has an attractive tile finish and a separate WC provides convenience. There is multiple built-in storage options to accommodate the clutter purchasers accumulate over time. On top of the ample private outside space, there is a considerably large and well-maintained shared garden of which the property also has access.

#### **Features**

- Three double bedrooms
- Large, private South-West facing garden
- · Recently refurbished
- Purpose-built flat
- Over 790 square feet of internal space
- Moments from central Brixton
- Victoria line in 4 minutes
- Brockwell Park
- Chain-free