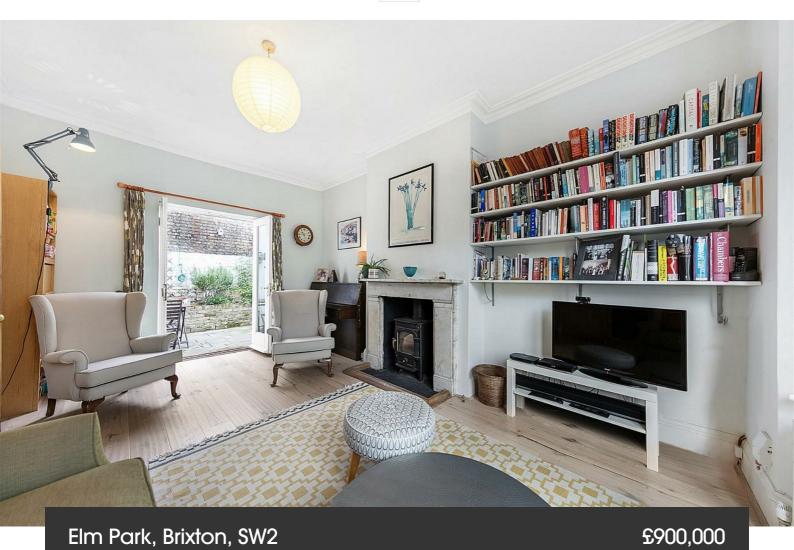

### **Property Details**

3 bedroom house for sale

The property has over 1300 square feet of internal living space and the ground floor comprises two impressive dualaspect rooms. On one side an airy and spacious reception room, running the length of the house and providing access to the low-maintenance patio-garden. On the other side, an impressive kitchen diner, offering ample room to dine and entertain, a kitchen equipped for a passionate home cook and a stream of skylights that flood the room with sunlight. Arranged over the upper floors, three considerably wellproportioned double bedrooms, all offering built-in storage and two contemporary family bathrooms.

• Private patio garden

Characterful features

**Features** 

• Two bathrooms

• Three double bedrooms

• Bright and airy atmosphere throughout

• Double-fronted Victorian terraced house

• Over 1300 square feet of internal space

### Elm Park, Brixton, SW2