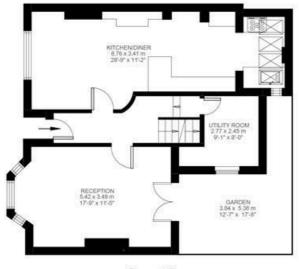

### **Property Details**

3 bedroom house for sale

The property has over 1300 square feet of internal living space and the ground floor comprises two impressive dualaspect rooms. On one side an airy and spacious reception room, running the length of the house and providing access to the low-maintenance patio-garden. On the other side, an impressive kitchen diner, offering ample room to dine and entertain, a kitchen equipped for a passionate home cook and a stream of skylights that flood the room with sunlight. Arranged over the upper floors, three considerably wellproportioned double bedrooms, all offering built-in storage and two contemporary family bathrooms.

# While we do try our very best, floor plans are produced as a guide only and we take no responsibility for the precise accuracy with which any property is represented

First Floor

Ground Floor

### Elm Park

Lower Ground Floor

Second Floor