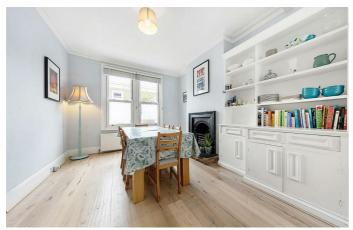

### **Property Details**

3 bedroom house for sale

The property has over 1300 square feet of internal living space and the ground floor comprises two impressive dualaspect rooms. On one side an airy and spacious reception room, running the length of the house and providing access to the low-maintenance patio-garden. On the other side, an impressive kitchen diner, offering ample room to dine and entertain, a kitchen equipped for a passionate home cook and a stream of skylights that flood the room with sunlight. Arranged over the upper floors, three considerably wellproportioned double bedrooms, all offering built-in storage and two contemporary family bathrooms.