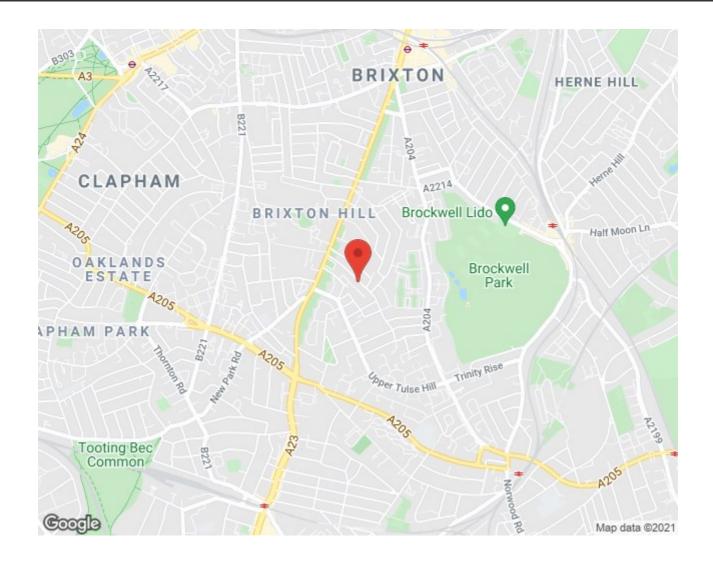

Freehold

- Quiet residential road off Brixton Hill
- Fifteen-minute walk to Brixton tube station
- Seven-minute walk to Brockwell Park

Council tax band E EPC rating D (56)

buy@keatingestates.com

### Elm Park, Brixton, SW2