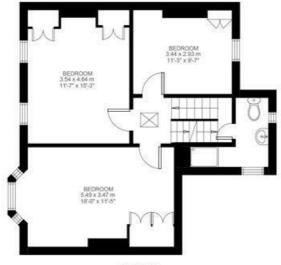

### **Property Details**

3 bedroom house for sale

The property has over 1300 square feet of internal living space and the ground floor comprises two impressive dualaspect rooms. On one side an airy and spacious reception room, running the length of the house and providing access to the low-maintenance patio-garden. On the other side, an impressive kitchen diner, offering ample room to dine and entertain, a kitchen equipped for a passionate home cook and a stream of skylights that flood the room with sunlight. Arranged over the upper floors, three considerably wellproportioned double bedrooms, all offering built-in storage and two contemporary family bathrooms.

# While we do try our very best, floor plans are produced as a guide only and we take no responsibility for the precise accuracy with which any property is represented

First Floor

Ground Floor

### Elm Park

Lower Ground Floor

Second Floor