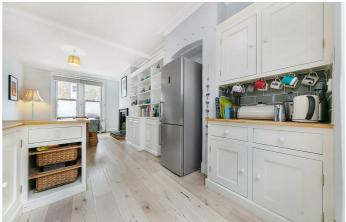

### **Property Details**

3 bedroom house for sale

The property has over 1300 square feet of internal living space and the ground floor comprises two impressive dualaspect rooms. On one side an airy and spacious reception room, running the length of the house and providing access to the low-maintenance patio-garden. On the other side, an impressive kitchen diner, offering ample room to dine and entertain, a kitchen equipped for a passionate home cook and a stream of skylights that flood the room with sunlight. Arranged over the upper floors, three considerably wellproportioned double bedrooms, all offering built-in storage and two contemporary family bathrooms.