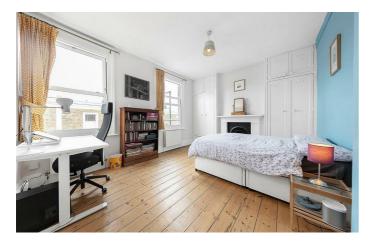

### **Property Details**

3 bedroom house for sale

The property has over 1300 square feet of internal living space and the ground floor comprises two impressive dualaspect rooms. On one side an airy and spacious reception room, running the length of the house and providing access to the low-maintenance patio-garden. On the other side, an impressive kitchen diner, offering ample room to dine and entertain, a kitchen equipped for a passionate home cook and a stream of skylights that flood the room with sunlight. Arranged over the upper floors, three considerably wellproportioned double bedrooms, all offering built-in storage and two contemporary family bathrooms.

• Private patio garden

Characterful features

**Features** 

• Two bathrooms

• Three double bedrooms

• Bright and airy atmosphere throughout

• Double-fronted Victorian terraced house

• Over 1300 square feet of internal space