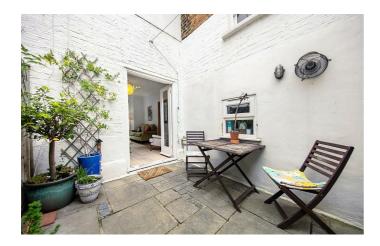

### **Property Details**

3 bedroom house for sale

The property has over 1300 square feet of internal living space and the ground floor comprises two impressive dualaspect rooms. On one side an airy and spacious reception room, running the length of the house and providing access to the low-maintenance patio-garden. On the other side, an impressive kitchen diner, offering ample room to dine and entertain, a kitchen equipped for a passionate home cook and a stream of skylights that flood the room with sunlight. Arranged over the upper floors, three considerably wellproportioned double bedrooms, all offering built-in storage and two contemporary family bathrooms.

• Private patio garden

Characterful features

**Features** 

• Two bathrooms

• Three double bedrooms

• Bright and airy atmosphere throughout

• Double-fronted Victorian terraced house

• Over 1300 square feet of internal space