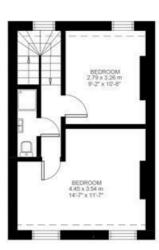

### **Property Details**

This bright and spacious five double bedroom, three bathroom house will appeal to a wide range of purchasers due to its excellent location, boastful dimensions and attractive garden. High ceilings and large windows are a running theme through the property, adding to the spacious feel and airy atmosphere. This blank canvas is the perfect opportunity for many purchasers, ready to move into with the ability to stamp your own mark over time on this lovely residential pocket in-between Clapham and Brixton. The ground floor comprises a dual-aspect reception and dining room, flooded with light and ideal for relaxing and unwinding or entertaining guests. This lovely space is followed by a modern and generous kitchen, offering integrated appliances plus plenty of storage options and surface space. An un-extended side return leads out to the pretty garden, mature, low-maintenance and sunny, this charming outside space is the perfect private spot to dine al-fresco and forget that you are indeed moments from the heart of Brixton. On the upper floors, five well-proportioned double bedrooms, two family bathrooms and a further en-suite. All of the bedrooms are genuine doubles, with large windows and plenty of space for storage. The house is in great condition and is ready for the new purchaser to move into and make their own.

#### **Features**

- Five double bedrooms
- Three bathrooms
- Attractive private garden
- Over 1300 square feet of internal space
- Highly sought-after location
- Local amenities of Clapham and Brixton
- Northern & Victoria lines in walking distance
- Chain-Free

# Keating Estates

While we do try our very best, floor plans are produced as a guide only and we take no responsibility for the precise accuracy with which any property is represented

## Ferndale Road

First Floor

Second Floor