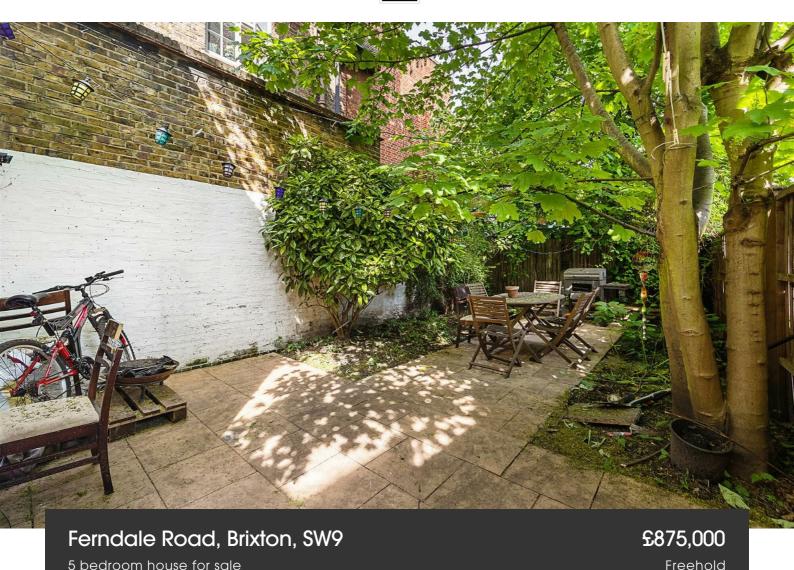

### **Property Details**

This bright and spacious five double bedroom, three bathroom house will appeal to a wide range of purchasers due to its excellent location, boastful dimensions and attractive garden. High ceilings and large windows are a running theme through the property, adding to the spacious feel and airy atmosphere. This blank canvas is the perfect opportunity for many purchasers, ready to move into with the ability to stamp your own mark over time on this lovely residential pocket in-between Clapham and Brixton. The ground floor comprises a dual-aspect reception and dining room, flooded with light and ideal for relaxing and unwinding or entertaining guests. This lovely space is followed by a modern and generous kitchen, offering integrated appliances plus plenty of storage options and surface space. An un-extended side return leads out to the pretty garden, mature, low-maintenance and sunny, this charming outside space is the perfect private spot to dine al-fresco and forget that you are indeed moments from the heart of Brixton. On the upper floors, five well-proportioned double bedrooms, two family bathrooms and a further en-suite. All of the bedrooms are genuine doubles, with large windows and plenty of space for storage. The house is in great condition and is ready for the new purchaser to move into and make their own.

#### **Features**

- Five double bedrooms
- Three bathrooms
- Attractive private garden
- Over 1300 square feet of internal space
- Highly sought-after location
- Local amenities of Clapham and Brixton
- Northern & Victoria lines in walking distance
- Chain-Free

### Ferndale Road, Brixton, SW9