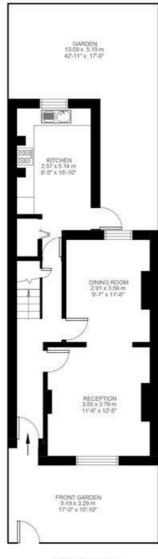

### **Property Details**

This bright and spacious five double bedroom, three bathroom house will appeal to a wide range of purchasers due to its excellent location, boastful dimensions and attractive garden. High ceilings and large windows are a running theme through the property, adding to the spacious feel and airy atmosphere. This blank canvas is the perfect opportunity for many purchasers, ready to move into with the ability to stamp your own mark over time on this lovely residential pocket in-between Clapham and Brixton. The ground floor comprises a dual-aspect reception and dining room, flooded with light and ideal for relaxing and unwinding or entertaining guests. This lovely space is followed by a modern and generous kitchen, offering integrated appliances plus plenty of storage options and surface space. An un-extended side return leads out to the pretty garden, mature, low-maintenance and sunny, this charming outside space is the perfect private spot to dine al-fresco and forget that you are indeed moments from the heart of Brixton. On the upper floors, five well-proportioned double bedrooms, two family bathrooms and a further en-suite. All of the bedrooms are genuine doubles, with large windows and plenty of space for storage. The house is in great condition and is ready for the new purchaser to move into and make their own.

# Keating Estates

While we do try our very best, floor plans are produced as a guide only and we take no responsibility for the precise accuracy with which any property is represented

## Ferndale Road

First Floor

Second Floor