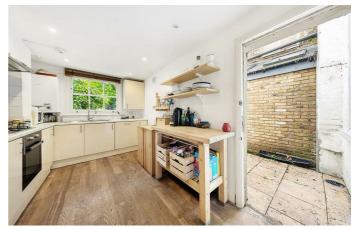

### **Property Details**

This bright and spacious five double bedroom, three bathroom house will appeal to a wide range of purchasers due to its excellent location, boastful dimensions and attractive garden. High ceilings and large windows are a running theme through the property, adding to the spacious feel and airy atmosphere. This blank canvas is the perfect opportunity for many purchasers, ready to move into with the ability to stamp your own mark over time on this lovely residential pocket in-between Clapham and Brixton. The ground floor comprises a dual-aspect reception and dining room, flooded with light and ideal for relaxing and unwinding or entertaining guests. This lovely space is followed by a modern and generous kitchen, offering integrated appliances plus plenty of storage options and surface space. An un-extended side return leads out to the pretty garden, mature, low-maintenance and sunny, this charming outside space is the perfect private spot to dine al-fresco and forget that you are indeed moments from the heart of Brixton. On the upper floors, five well-proportioned double bedrooms, two family bathrooms and a further en-suite. All of the bedrooms are genuine doubles, with large windows and plenty of space for storage. The house is in great condition and is ready for the new purchaser to move into and make their own.