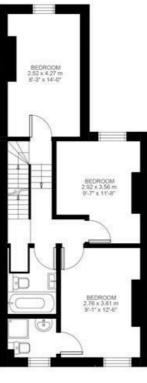

### **Property Details**

This bright and spacious five double bedroom, three bathroom house will appeal to a wide range of purchasers due to its excellent location, boastful dimensions and attractive garden. High ceilings and large windows are a running theme through the property, adding to the spacious feel and airy atmosphere. This blank canvas is the perfect opportunity for many purchasers, ready to move into with the ability to stamp your own mark over time on this lovely residential pocket in-between Clapham and Brixton. The ground floor comprises a dual-aspect reception and dining room, flooded with light and ideal for relaxing and unwinding or entertaining guests. This lovely space is followed by a modern and generous kitchen, offering integrated appliances plus plenty of storage options and surface space. An un-extended side return leads out to the pretty garden, mature, low-maintenance and sunny, this charming outside space is the perfect private spot to dine al-fresco and forget that you are indeed moments from the heart of Brixton. On the upper floors, five well-proportioned double bedrooms, two family bathrooms and a further en-suite. All of the bedrooms are genuine doubles, with large windows and plenty of space for storage. The house is in great condition and is ready for the new purchaser to move into and make their own.

# Keating Estates

While we do try our very best, floor plans are produced as a guide only and we take no responsibility for the precise accuracy with which any property is represented

## Ferndale Road

First Floor

Second Floor