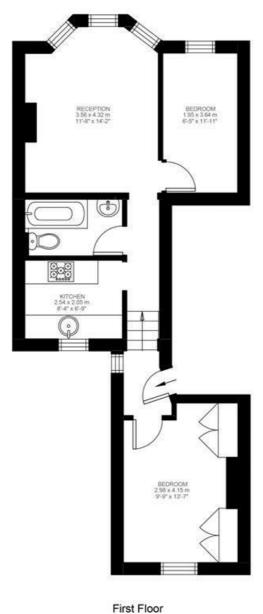

# 2 Bedroom Flat Approx internal area: 534 sqft 50 sqm While we do try our very best, floor plans are produced as a guide only and we take no responsibility for the precise accuracy with which any property is represented