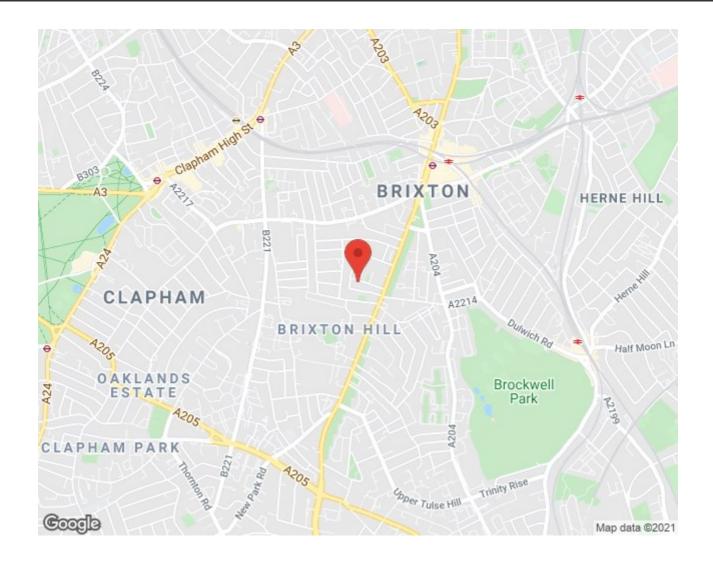

Horsford Road, Brixton, SW2

2 bedroom flat - conversion for sale

£500,000

Share of Freehold

### **Features**

- Two double bedrooms
- Victorian conversion
- Bright and airy
- Highly desirable street
- 8 minute walk to central Brixton
- Moments from Brockwell Park
- Fantastic local amenities on Brixton Hill
- Share of Freehold
- Chain free