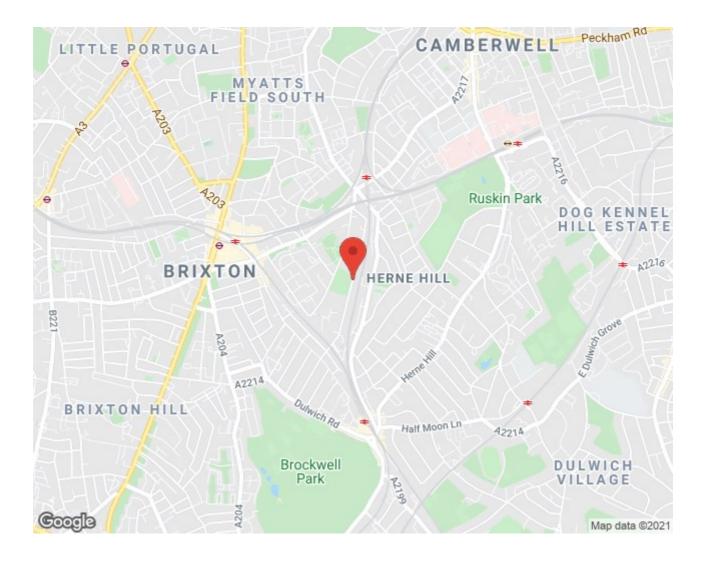

# **Property Details**

This lovely Victorian flat occupies the middle floor of one of the attractive houses in Poets' Corner. Shakespeare Road is a quaint, tree-lined Victorian road sandwiched between similar roads in this sought-after residential pocket, adjacent to Brockwell Park, and equidistant to leafy Herne Hill and vibrant Brixton. The property boasts a wonderfully bright, open plan reception room at the front of the house, flooded with natural light and complete with a brand new finish throughout and plenty of character. There is enough space for both relaxing and dining, whilst high ceilings provide a sense of space. The modern kitchen is tastefully designed and provides all you might need in terms of storage and worktop space. The bedroom is a wellproportioned double room, tucked away quietly at the rear of the property overlooking the neighbouring gardens below. The bathroom is modern, sleek and inviting. This is a beautiful and neutrally presented flat, perfect for anyone looking to move in straight away and stamp their own mark over time.

# Shakespeare Road