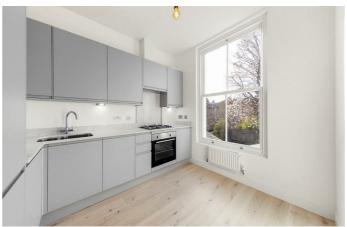

# **Property Details**

This lovely Victorian flat occupies the middle floor of one of the attractive houses in Poets' Corner. Shakespeare Road is a quaint, tree-lined Victorian road sandwiched between similar roads in this sought-after residential pocket, adjacent to Brockwell Park, and equidistant to leafy Herne Hill and vibrant Brixton. The property boasts a wonderfully bright, open plan reception room at the front of the house, flooded with natural light and complete with a brand new finish throughout and plenty of character. There is enough space for both relaxing and dining, whilst high ceilings provide a sense of space. The modern kitchen is tastefully designed and provides all you might need in terms of storage and worktop space. The bedroom is a wellproportioned double room, tucked away quietly at the rear of the property overlooking the neighbouring gardens below. The bathroom is modern, sleek and inviting. This is a beautiful and neutrally presented flat, perfect for anyone looking to move in straight away and stamp their own mark over time.