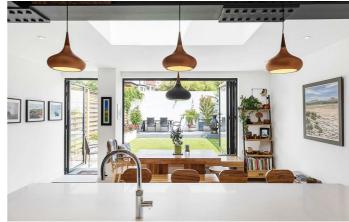

### **Property Details**

A beautiful example of a four bedroom extended terraced house, this exceptional family home has a total internal square footage of over 1600 square feet, thoughtfully created with a stylish architectural finish, attention to detail, contemporary style and luxury, while being engineered to meet all the requirements of modern living. Elm Park is a desirable road set quietly off Brixton Hill, perfectly situated for anyone wanting to be close to the action yet far enough away to retain a sense of calm. Brixton town centre and Brixton Village are a short stroll down Brixton Hill or a three-minute bus ride. Brockwell Park is a seven-minute walk, which many local residents champion as one of London's best parks, across which is Herne Hill station and all the amenities on offer in Herne Hill, within a fifteen-minute walk. Elm Park conveniently has a range of services further down the road with a recently renovated neighbourhood pub serving great food with a diverse range of beers. At the end of the road is vibrant Brixton Hill and its brilliant array of cafes, pubs and restaurants, such as F Mondays, Pizza Brixton, and the White Horse pub, to name a few.

#### **Features**

- Four bedrooms and two bathrooms
- Freehold terraced house
- A beautiful mix of characterful features and contemporary design
- Convenient utility room and ground floor WC
- Over 1600 square feet of internal living space
- Private garden
- A popular residential road tucked off Brixton Hill.
- Short walk to Brockwell Park
- 15 minute stroll to Brixton Village