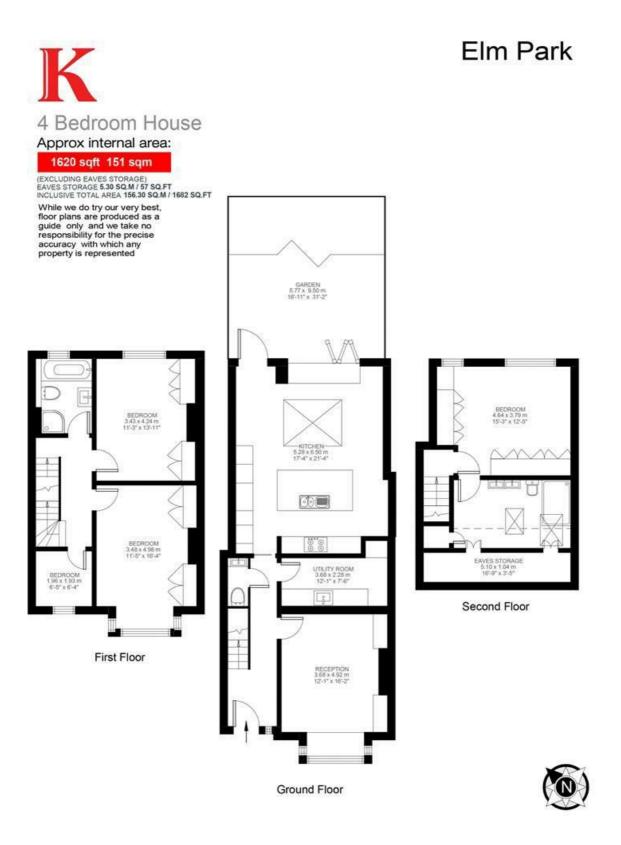

### **Property Details**

A beautiful example of a four bedroom extended terraced house, this exceptional family home has a total internal square footage of over 1600 square feet, thoughtfully created with a stylish architectural finish, attention to detail, contemporary style and luxury, while being engineered to meet all the requirements of modern living. Elm Park is a desirable road set quietly off Brixton Hill, perfectly situated for anyone wanting to be close to the action yet far enough away to retain a sense of calm. Brixton town centre and Brixton Village are a short stroll down Brixton Hill or a three-minute bus ride. Brockwell Park is a seven-minute walk, which many local residents champion as one of London's best parks, across which is Herne Hill station and all the amenities on offer in Herne Hill, within a fifteen-minute walk. Elm Park conveniently has a range of services further down the road with a recently renovated neighbourhood pub serving great food with a diverse range of beers. At the end of the road is vibrant Brixton Hill and its brilliant array of cafes, pubs and restaurants, such as F Mondays, Pizza Brixton, and the White Horse pub, to name a few.

#### **Features**

- Four bedrooms and two bathrooms
- Freehold terraced house
- A beautiful mix of characterful features and contemporary design
- Convenient utility room and ground floor WC
- Over 1600 square feet of internal living space
- Private garden
- A popular residential road tucked off Brixton Hill.
- Short walk to Brockwell Park
- 15 minute stroll to Brixton Village