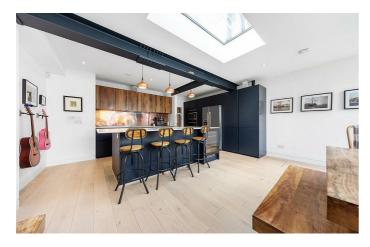

### **Property Details**

A beautiful example of a four bedroom extended terraced house, this exceptional family home has a total internal square footage of over 1600 square feet, thoughtfully created with a stylish architectural finish, attention to detail, contemporary style and luxury, while being engineered to meet all the requirements of modern living. Elm Park is a desirable road set quietly off Brixton Hill, perfectly situated for anyone wanting to be close to the action yet far enough away to retain a sense of calm. Brixton town centre and Brixton Village are a short stroll down Brixton Hill or a three-minute bus ride. Brockwell Park is a seven-minute walk, which many local residents champion as one of London's best parks, across which is Herne Hill station and all the amenities on offer in Herne Hill, within a fifteen-minute walk. Elm Park conveniently has a range of services further down the road with a recently renovated neighbourhood pub serving great food with a diverse range of beers. At the end of the road is vibrant Brixton Hill and its brilliant array of cafes, pubs and restaurants, such as F Mondays, Pizza Brixton, and the White Horse pub, to name a few.

#### **Features**

- Four bedrooms and two bathrooms
- Freehold terraced house
- A beautiful mix of characterful features and contemporary design
- Convenient utility room and ground floor WC
- Over 1600 square feet of internal living space
- Private garden
- A popular residential road tucked off Brixton Hill.
- Short walk to Brockwell Park
- 15 minute stroll to Brixton Village