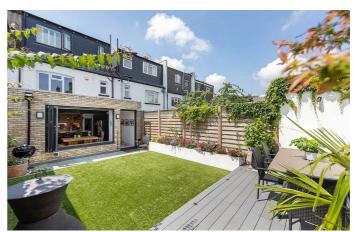

### **Property Details**

A beautiful example of a four bedroom extended terraced house, this exceptional family home has a total internal square footage of over 1600 square feet, thoughtfully created with a stylish architectural finish, attention to detail, contemporary style and luxury, while being engineered to meet all the requirements of modern living. Elm Park is a desirable road set quietly off Brixton Hill, perfectly situated for anyone wanting to be close to the action yet far enough away to retain a sense of calm. Brixton town centre and Brixton Village are a short stroll down Brixton Hill or a three-minute bus ride. Brockwell Park is a seven-minute walk, which many local residents champion as one of London's best parks, across which is Herne Hill station and all the amenities on offer in Herne Hill, within a fifteen-minute walk. Elm Park conveniently has a range of services further down the road with a recently renovated neighbourhood pub serving great food with a diverse range of beers. At the end of the road is vibrant Brixton Hill and its brilliant array of cafes, pubs and restaurants, such as F Mondays, Pizza Brixton, and the White Horse pub, to name a few.

#### **Features**

- Four bedrooms and two bathrooms
- Freehold terraced house
- A beautiful mix of characterful features and contemporary design
- Convenient utility room and ground floor WC
- Over 1600 square feet of internal living space
- Private garden
- A popular residential road tucked off Brixton Hill.
- Short walk to Brockwell Park
- 15 minute stroll to Brixton Village