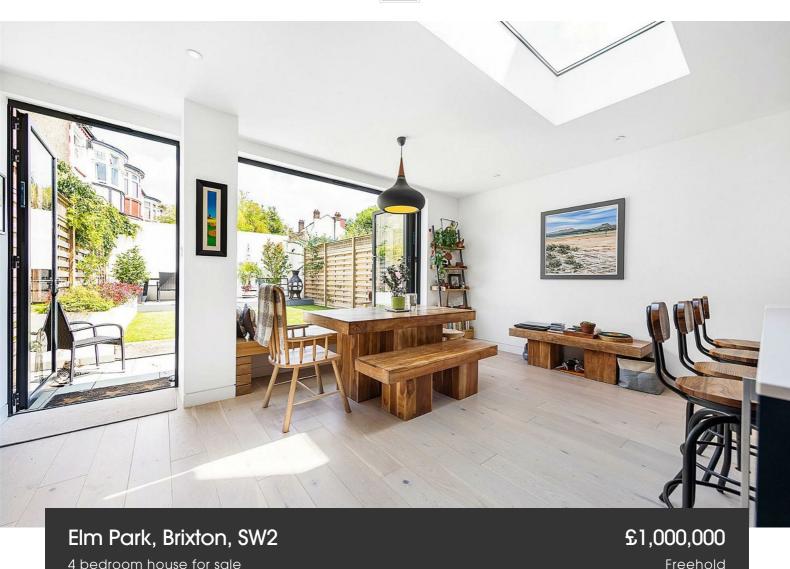

### **Property Details**

A beautiful example of a four bedroom extended terraced house, this exceptional family home has a total internal square footage of over 1600 square feet, thoughtfully created with a stylish architectural finish, attention to detail, contemporary style and luxury, while being engineered to meet all the requirements of modern living. Elm Park is a desirable road set quietly off Brixton Hill, perfectly situated for anyone wanting to be close to the action yet far enough away to retain a sense of calm. Brixton town centre and Brixton Village are a short stroll down Brixton Hill or a three-minute bus ride. Brockwell Park is a seven-minute walk, which many local residents champion as one of London's best parks, across which is Herne Hill station and all the amenities on offer in Herne Hill, within a fifteen-minute walk. Elm Park conveniently has a range of services further down the road with a recently renovated neighbourhood pub serving great food with a diverse range of beers. At the end of the road is vibrant Brixton Hill and its brilliant array of cafes, pubs and restaurants, such as F Mondays, Pizza Brixton, and the White Horse pub, to name a few.

#### **Features**

- Four bedrooms and two bathrooms
- Freehold terraced house
- A beautiful mix of characterful features and contemporary design
- Convenient utility room and ground floor WC
- Over 1600 square feet of internal living space
- Private garden
- A popular residential road tucked off Brixton Hill.
- Short walk to Brockwell Park
- 15 minute stroll to Brixton Village