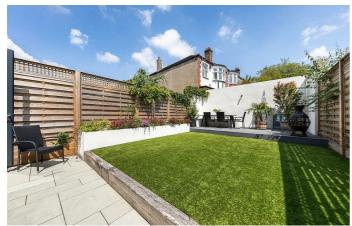

### **Property Details**

A beautiful example of a four bedroom extended terraced house, this exceptional family home has a total internal square footage of over 1600 square feet, thoughtfully created with a stylish architectural finish, attention to detail, contemporary style and luxury, while being engineered to meet all the requirements of modern living. Elm Park is a desirable road set quietly off Brixton Hill, perfectly situated for anyone wanting to be close to the action yet far enough away to retain a sense of calm. Brixton town centre and Brixton Village are a short stroll down Brixton Hill or a three-minute bus ride. Brockwell Park is a seven-minute walk, which many local residents champion as one of London's best parks, across which is Herne Hill station and all the amenities on offer in Herne Hill, within a fifteen-minute walk. Elm Park conveniently has a range of services further down the road with a recently renovated neighbourhood pub serving great food with a diverse range of beers. At the end of the road is vibrant Brixton Hill and its brilliant array of cafes, pubs and restaurants, such as F Mondays, Pizza Brixton, and the White Horse pub, to name a few.

#### **Features**

- Four bedrooms and two bathrooms
- Freehold terraced house
- A beautiful mix of characterful features and contemporary design
- Convenient utility room and ground floor WC
- Over 1600 square feet of internal living space
- Private garden
- A popular residential road tucked off Brixton Hill.
- Short walk to Brockwell Park
- 15 minute stroll to Brixton Village