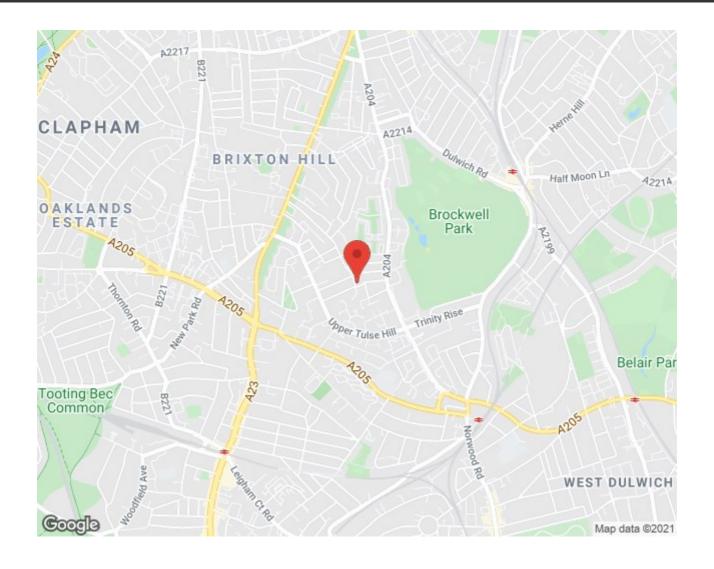

### **Property Details**

A beautiful example of a four bedroom extended terraced house, this exceptional family home has a total internal square footage of over 1600 square feet, thoughtfully created with a stylish architectural finish, attention to detail, contemporary style and luxury, while being engineered to meet all the requirements of modern living. Elm Park is a desirable road set quietly off Brixton Hill, perfectly situated for anyone wanting to be close to the action yet far enough away to retain a sense of calm. Brixton town centre and Brixton Village are a short stroll down Brixton Hill or a three-minute bus ride. Brockwell Park is a seven-minute walk, which many local residents champion as one of London's best parks, across which is Herne Hill station and all the amenities on offer in Herne Hill, within a fifteen-minute walk. Elm Park conveniently has a range of services further down the road with a recently renovated neighbourhood pub serving great food with a diverse range of beers. At the end of the road is vibrant Brixton Hill and its brilliant array of cafes, pubs and restaurants, such as F Mondays, Pizza Brixton, and the White Horse pub, to name a few.