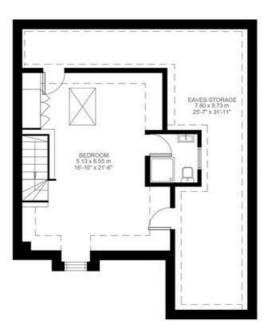

# 3 Bedroom Flat Approx internal area: 1094 sqft 102 sqm (EXCLUDING EAVES STORAGE) EAVES STORAGE 32.40 SQ.M / 349 SQ.FT INCLUSIVE TOTAL AREA 134.40 SQ.M / 1447 SQ.FT While we do try our very best, floor plans are produced as a guide only and we take no responsibility for the precise accuracy with which any property is represented

# Haycroft Road

Second Floor Third Floor