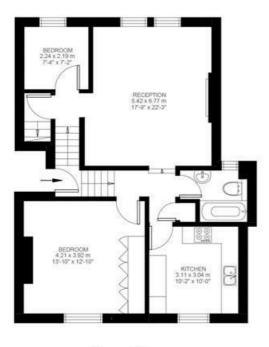

# 3 Bedroom Flat Approx internal area: 1094 sqft 102 sqm (EXCLUDING EAVES STORAGE) EAVES STORAGE 32.40 SQ.M / 349 SQ.FT INCLUSIVE TOTAL AREA 134.40 SQ.M / 1447 SQ.FT While we do try our very best, floor plans are produced as a guide only and we take no responsibility for the precise accuracy with which any property is represented

# Haycroft Road

Second Floor Third Floor