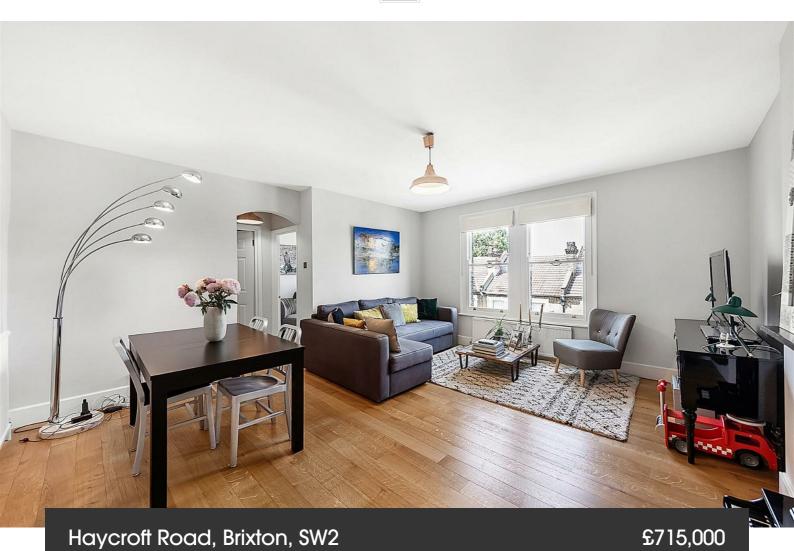

## **Property Details**

3 bedroom flat - conversion for sale

A particularly attractive integrated kitchen, providing enough space for a small table as well as an abundance of storage, surface space and appliances. A considerably large reception room, more than enough space for a large dining table whilst still providing the room to relax and unwind comfortably with a lounge area. This room is ideal for entertaining and displays charming reminders of the period in which it was built whilst still remaining modern and up to date. The sash windows and particularly characterful feature fireplace to name a few. Also found on this floor, a pleasant family bathroom and two of the three bedrooms. The larger bedroom is impressive and completed with bespoke built-in storage. The second bedroom, a functional space that could easily be repurposed to become a home office, a work-out space, a nursery or indeed anything the purchaser requires. On the top floor of the house, the show-stopping principal bedroom. This beautiful space feels truly peaceful and miles away from the hustle and bustle of Brixton's nearby streets. The room is flooded with light through the Velux windows and benefits from storage built into the eaves as well as a bespoke shelving unit built into the bannister of the stairs that lead up to the room. This bedroom further benefits from an attractive en-suite. The running theme in this property is generous spaces with high quality finishes and tasteful, neutral décor. The perfect flat that is ready to be moved where the purchaser can adapt the property to their needs over time.

### Haycroft Road, Brixton, SW2