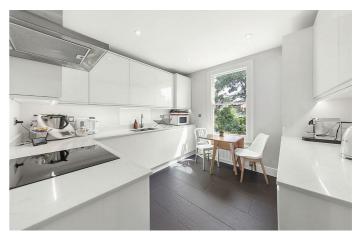

## **Property Details**

3 bedroom flat - conversion for sale

A particularly attractive integrated kitchen, providing enough space for a small table as well as an abundance of storage, surface space and appliances. A considerably large reception room, more than enough space for a large dining table whilst still providing the room to relax and unwind comfortably with a lounge area. This room is ideal for entertaining and displays charming reminders of the period in which it was built whilst still remaining modern and up to date. The sash windows and particularly characterful feature fireplace to name a few. Also found on this floor, a pleasant family bathroom and two of the three bedrooms. The larger bedroom is impressive and completed with bespoke built-in storage. The second bedroom, a functional space that could easily be repurposed to become a home office, a work-out space, a nursery or indeed anything the purchaser requires. On the top floor of the house, the show-stopping principal bedroom. This beautiful space feels truly peaceful and miles away from the hustle and bustle of Brixton's nearby streets. The room is flooded with light through the Velux windows and benefits from storage built into the eaves as well as a bespoke shelving unit built into the bannister of the stairs that lead up to the room. This bedroom further benefits from an attractive en-suite. The running theme in this property is generous spaces with high quality finishes and tasteful, neutral décor. The perfect flat that is ready to be moved where the purchaser can adapt the property to their needs over time.