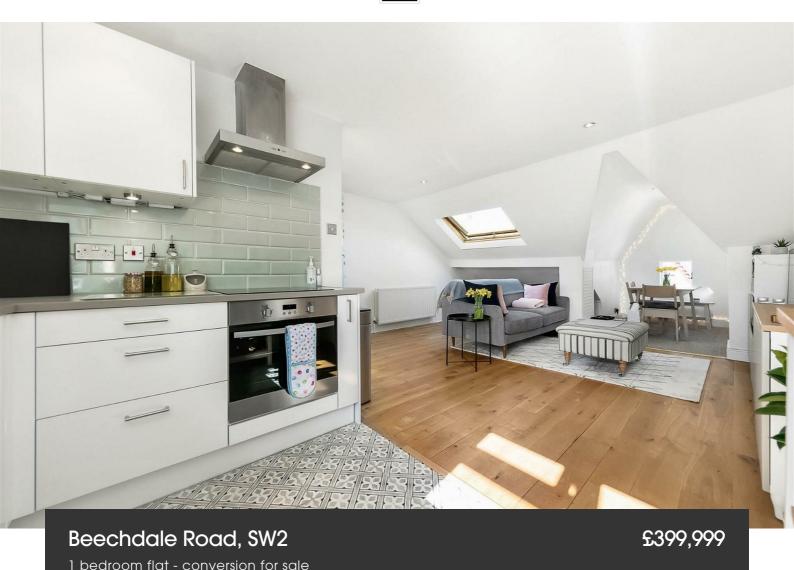

# **Property Details**

This bright and elegant one double bedroom flat occupies the top floor of one of the handsome Victorian terraces on Beechdale Road, a highly sought-after residential road, perfectly located for the amenities and transport links in central Brixton (10 minute walk approx). The spacious double bedroom is tucked away quietly to the rear of the property, with views across the leafy neighbouring gardens. Just adjacent is the recently fitted, contemporary bathroom, complete with stylish tiling. The icing on the cake is the fantastic open plan kitchen/reception. Large skylights make this a wonderfully bright living space. The sleek kitchen has been finished to a high standard and provides all you need in terms of worktop and storage space, whilst the reception area provides the perfect spot in which to relax and unwind, perfect for cosy nights in. The flat is ready for a purchaser to move in hassle free, tastefully finished and creating a beautifully airy apartment that feels like a home as soon as you walk through the door.

## **Features**

- One double bedroom
- Victorian conversion
- Secure top floor flat
- Bright and airy atmosphere throughout
- Over 600 square feet of internal living space
- Popular quiet residential road