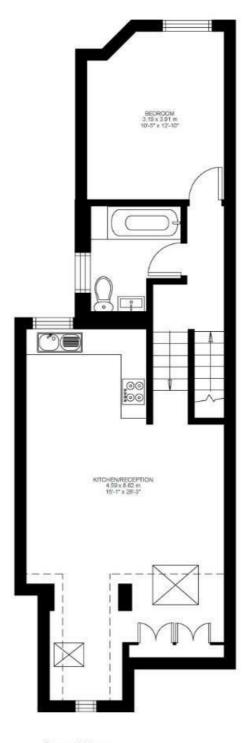

# 1 Bed flat Approx internal area: 636 sqft 59 sqm While we do try our very best, floor plans are produced as a guide only and we take no responsibility for the precise accuracy with which any property is represented

First Floor

# Beechdale Road

Second Floor