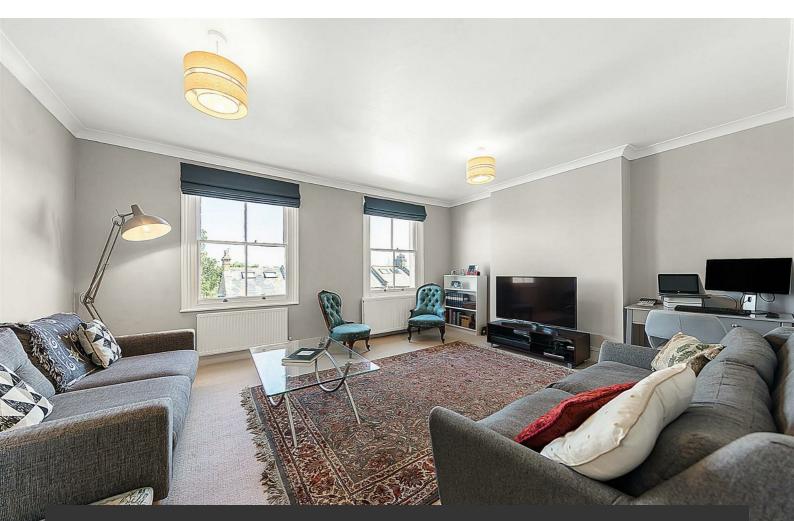

# **Property Details**

At over 700 square feet, this one bedroom flat on Hinton Road is larger than many two beds in the area. Arranged over the second floor of a handsome Victorian terraced house, the location within the building is secure and offers views over the leafy residential street below. Hinton road is quiet and nestled within a popular residential pocket between Herne Hill, Brixton and Loughborough Junction, meaning the purchaser will be spoiled for choice in terms of amenities and transport. Spanning the width of the building and occupying the front of the flat, an attractive and spacious reception, ideal for relaxing and unwinding or entertaining guests. Large sash windows flood the space with natural light and air, adding to the charming atmosphere of this characterful property. Adjacent, the bedroom is comfortable and appealing, with bespoke built-in shelving and views over the peaceful gardens at the rear. A modern bathroom follows on and the flat is completed by a contemporary eat-in kitchen at the rear. The entire property has been cared for attentively by the current owner and displays tasteful, neutral décor throughout. This flat will be perfect for anyone looking for a comfortably sized and private pied-a-terre, a first time buyer or buy-to-let investor.