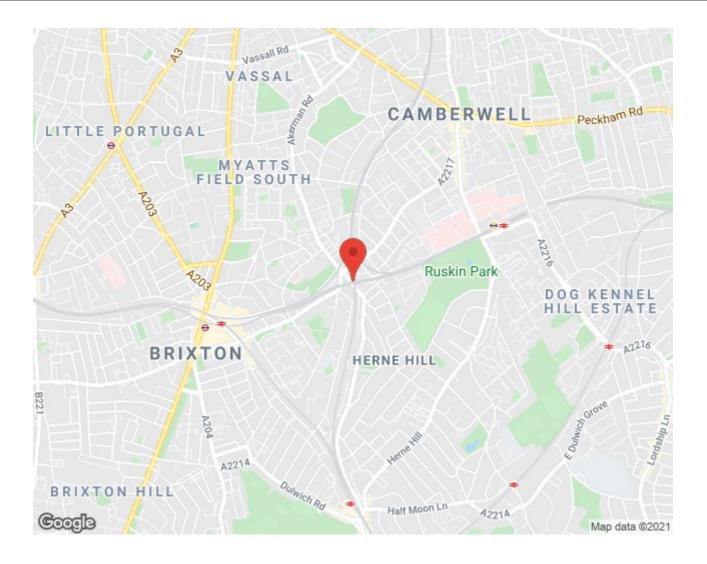

### Hinton Road, Herne Hill, SE24

1 bedroom flat - conversion for sale

# **Property Details**

At over 700 square feet, this one bedroom flat on Hinton Road is larger than many two beds in the area. Arranged over the second floor of a handsome Victorian terraced house, the location within the building is secure and offers views over the leafy residential street below. Hinton road is quiet and nestled within a popular residential pocket between Herne Hill, Brixton and Loughborough Junction, meaning the purchaser will be spoiled for choice in terms of amenities and transport. Spanning the width of the building and occupying the front of the flat, an attractive and spacious reception, ideal for relaxing and unwinding or entertaining guests. Large sash windows flood the space with natural light and air, adding to the charming atmosphere of this characterful property. Adjacent, the bedroom is comfortable and appealing, with bespoke built-in shelving and views over the peaceful gardens at the rear. A modern bathroom follows on and the flat is completed by a contemporary eat-in kitchen at the rear. The entire property has been cared for attentively by the current owner and displays tasteful, neutral décor throughout. This flat will be perfect for anyone looking for a comfortably sized and private pied-a-terre, a first time buyer or buy-to-let investor.