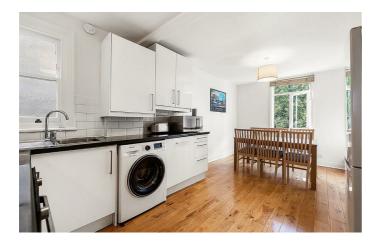

# **Property Details**

At over 700 square feet, this one bedroom flat on Hinton Road is larger than many two beds in the area. Arranged over the second floor of a handsome Victorian terraced house, the location within the building is secure and offers views over the leafy residential street below. Hinton road is quiet and nestled within a popular residential pocket between Herne Hill, Brixton and Loughborough Junction, meaning the purchaser will be spoiled for choice in terms of amenities and transport. Spanning the width of the building and occupying the front of the flat, an attractive and spacious reception, ideal for relaxing and unwinding or entertaining guests. Large sash windows flood the space with natural light and air, adding to the charming atmosphere of this characterful property. Adjacent, the bedroom is comfortable and appealing, with bespoke built-in shelving and views over the peaceful gardens at the rear. A modern bathroom follows on and the flat is completed by a contemporary eat-in kitchen at the rear. The entire property has been cared for attentively by the current owner and displays tasteful, neutral décor throughout. This flat will be perfect for anyone looking for a comfortably sized and private pied-a-terre, a first time buyer or buy-to-let investor.