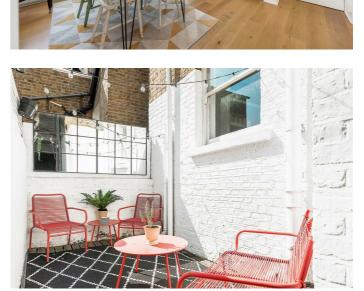

### Features

- Two double bedrooms
- Over 700 square feet of internal living space
- Victorian conversion
- Shared garden
- Share of freehold
- Ideal location for access to Victoria Line
- Brixton and Herne Hill centres within easy reach
- Brockwell Park close by