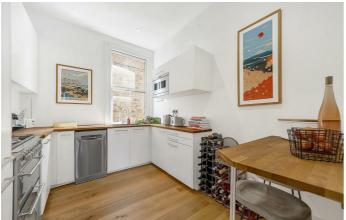

## **Property Details**

The layout of this share of freehold flat is clever, 700 square feet carefully utilised to maximise on the living space on offer without wasting any square footage on dull and unusable hallways and with a utility room neatly tucked away on the landing. The open plan living area is an impressive space with plenty of room to relax and unwind while also providing an ideal spot in which to dine and entertain. The separate kitchen is conveniently close by and opens out onto this focal point of the home. The kitchen also maximises on space available by offering all integrated appliances and decent storage options as well as providing enough space for a charming breakfast bar or small table. The two bedrooms are both nicely proportioned and comfortable doubles. They are to the rear of the flat, one offering views over the neighbouring gardens and the other displaying the leafy Victorian terraced road at the front. The current owner has done renovations throughout the flat, the bathroom having undergone quite an impressive development, offering a full walk-in shower as well as a bath tub, completed with sleek black tiling, underfloor heating and modern LED lighting.