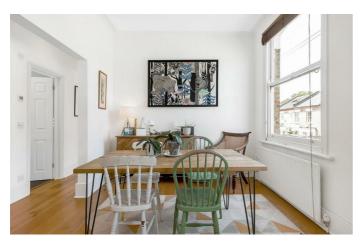

## **Property Details**

The layout of this share of freehold flat is clever, 700 square feet carefully utilised to maximise on the living space on offer without wasting any square footage on dull and unusable hallways and with a utility room neatly tucked away on the landing. The open plan living area is an impressive space with plenty of room to relax and unwind while also providing an ideal spot in which to dine and entertain. The separate kitchen is conveniently close by and opens out onto this focal point of the home. The kitchen also maximises on space available by offering all integrated appliances and decent storage options as well as providing enough space for a charming breakfast bar or small table. The two bedrooms are both nicely proportioned and comfortable doubles. They are to the rear of the flat, one offering views over the neighbouring gardens and the other displaying the leafy Victorian terraced road at the front. The current owner has done renovations throughout the flat, the bathroom having undergone quite an impressive development, offering a full walk-in shower as well as a bath tub, completed with sleek black tiling, underfloor heating and modern LED lighting.