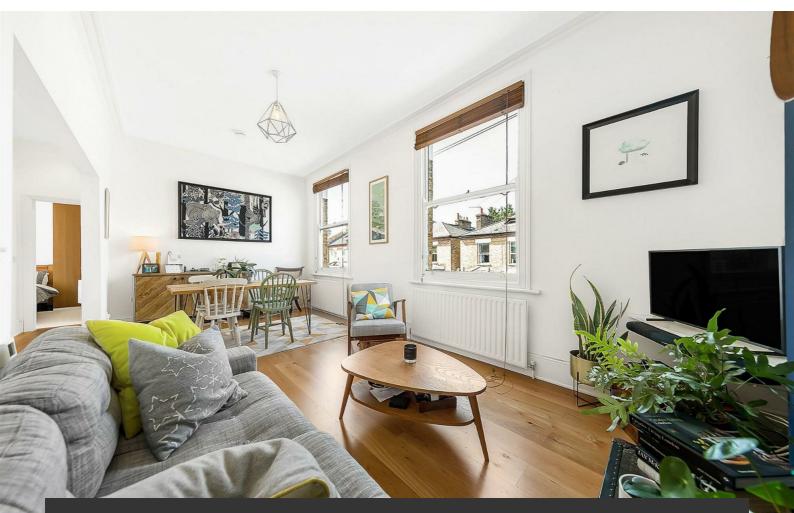

## **Property Details**

The layout of this share of freehold flat is clever, 700 square feet carefully utilised to maximise on the living space on offer without wasting any square footage on dull and unusable hallways and with a utility room neatly tucked away on the landing. The open plan living area is an impressive space with plenty of room to relax and unwind while also providing an ideal spot in which to dine and entertain. The separate kitchen is conveniently close by and opens out onto this focal point of the home. The kitchen also maximises on space available by offering all integrated appliances and decent storage options as well as providing enough space for a charming breakfast bar or small table. The two bedrooms are both nicely proportioned and comfortable doubles. They are to the rear of the flat, one offering views over the neighbouring gardens and the other displaying the leafy Victorian terraced road at the front. The current owner has done renovations throughout the flat, the bathroom having undergone quite an impressive development, offering a full walk-in shower as well as a bath tub, completed with sleek black tiling, underfloor heating and modern LED lighting.