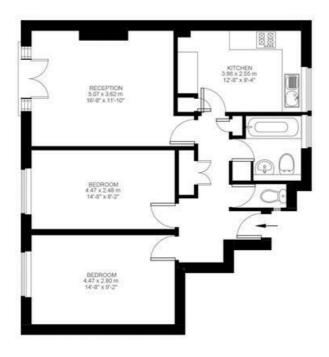

### **Property Details**

A bright and well-proportioned two double bedroom, second floor flat, ideally located within Trinity Gardens, minutes from the heart of Brixton. This purpose built property would be an ideal pied-a-terre, buy-to-let or a great opportunity for a first time buyer, offering great dimensions and a highly desirable location. A comfortable reception room and adjacent kitchen are the heart of the home. The reception is bright and characterful with a charming Juliet balcony and a lovely feature fireplace. There is a generous and fully equipped kitchen with an abundance of storage options and surface space nestled just next door, providing an ideal entertaining space. Two fairly equal double bedrooms offer comfortable spaces to relax and unwind in peace, overlooking the tranquil outside spaces to the rear of the property. An attractive family bathroom plus a separate WC provide convenience and practicality to the property.

#### **Features**

- Two double bedrooms
- Purpose built flat
- 720 square feet of internal space
- Moments from central Brixton
- Victoria line in 4 minutes
- Brockwell Park
- Local amenities of Acre Lane

## **Trinity Gardens**

Second Floor