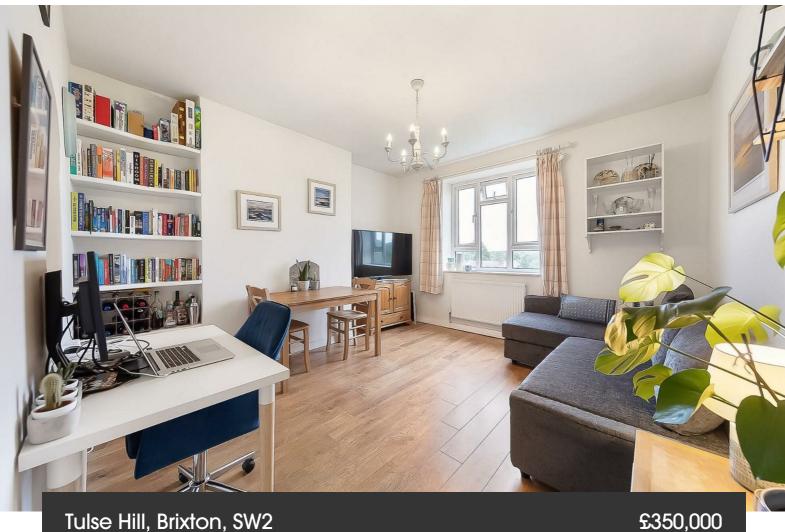

### **Property Details**

Ideally situated overlooking leafy Brockwell Park, this two double bedroom third floor flat will appeal to a wide range of purchasers. Having such a vast and popular outside space on the doorstep is one of many selling points of this lovely property, Brixton tube station is only eleven minutes by foot, as is the idyllic Herne Hill and all the charming amenities it has on offer nestled just on the other side of the park. The square footage available has been maximised to make use of all available space, without wasting an inch on larger, unused hallway space. Both bedrooms are very well proportioned spaces, making this property ideal as a buy-to-let or for anyone looking to share with friends. The large and airy reception room neighbours an attractive, modern, integrated kitchen that provides plenty of storage options and surface space. An attractive contemporary family bathroom and conveniently separate WC complete this charming flat.