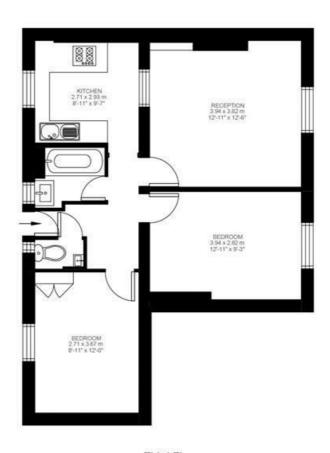

### **Property Details**

Ideally situated overlooking leafy Brockwell Park, this two double bedroom third floor flat will appeal to a wide range of purchasers. Having such a vast and popular outside space on the doorstep is one of many selling points of this lovely property, Brixton tube station is only eleven minutes by foot, as is the idyllic Herne Hill and all the charming amenities it has on offer nestled just on the other side of the park. The square footage available has been maximised to make use of all available space, without wasting an inch on larger, unused hallway space. Both bedrooms are very well proportioned spaces, making this property ideal as a buy-to-let or for anyone looking to share with friends. The large and airy reception room neighbours an attractive, modern, integrated kitchen that provides plenty of storage options and surface space. An attractive contemporary family bathroom and conveniently separate WC complete this charming flat.