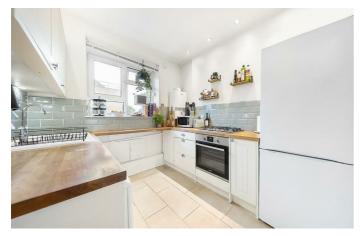

### **Property Details**

Ideally situated overlooking leafy Brockwell Park, this two double bedroom third floor flat will appeal to a wide range of purchasers. Having such a vast and popular outside space on the doorstep is one of many selling points of this lovely property, Brixton tube station is only eleven minutes by foot, as is the idyllic Herne Hill and all the charming amenities it has on offer nestled just on the other side of the park. The square footage available has been maximised to make use of all available space, without wasting an inch on larger, unused hallway space. Both bedrooms are very well proportioned spaces, making this property ideal as a buy-to-let or for anyone looking to share with friends. The large and airy reception room neighbours an attractive, modern, integrated kitchen that provides plenty of storage options and surface space. An attractive contemporary family bathroom and conveniently separate WC complete this charming flat.