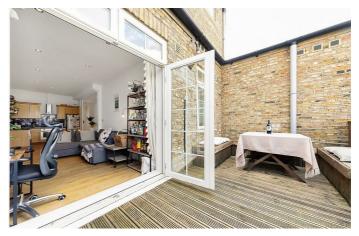

## **Property Details**

A centrally located, one bedroom flat with a study and roof terrace, on the first floor of a contemporary development on Brighton Terrace. The open-plan reception room is cosy, with enough space to both relax and dine, complete with a modern kitchen. The bedroom is of a good size with nice storage options and benefits from the same West-facing view as the terrace, meaning both benefit from sun into the later hours of the day. A smaller room works perfectly as a study, guest room or dressing area and rests adjacent to a sleek and modern bathroom.

### Features

- One double bedroom
- Study
- West-facing private roof
  terrace
- Bright and airy throughout
- Central location
- Moments from Brixton station
- Chain-free

Council tax band C EPC rating C (76)