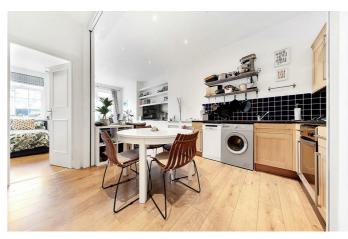

## **Property Details**

A centrally located, one bedroom flat with a study and roof terrace, on the first floor of a contemporary development on Brighton Terrace. The open-plan reception room is cosy, with enough space to both relax and dine, complete with a modern kitchen. The bedroom is of a good size with nice storage options and benefits from the same West-facing view as the terrace, meaning both benefit from sun into the later hours of the day. A smaller room works perfectly as a study, guest room or dressing area and rests adjacent to a sleek and modern bathroom.

### Features

- One double bedroom
- Study
- West-facing private roof
  terrace
- Bright and airy throughout
- Central location
- Moments from Brixton station
- Chain-free

Council tax band C EPC rating C (76)