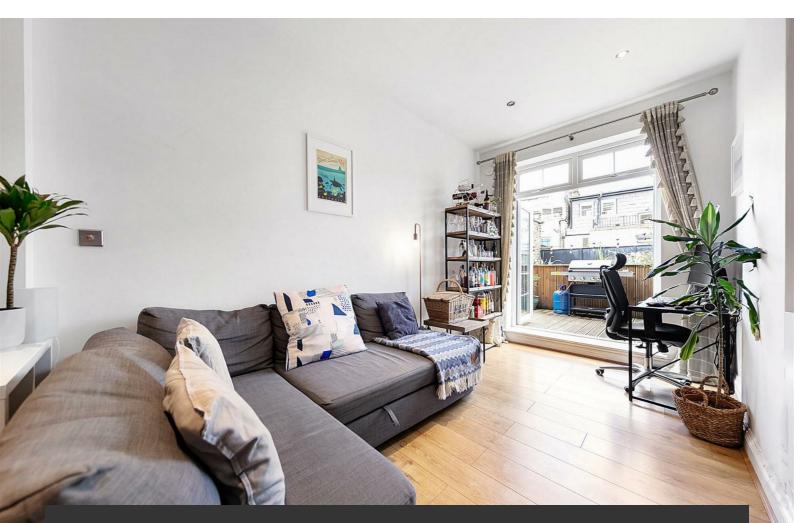

## **Property Details**

A centrally located, one bedroom flat with a study and roof terrace, on the first floor of a contemporary development on Brighton Terrace. The open-plan reception room is cosy, with enough space to both relax and dine, complete with a modern kitchen. The bedroom is of a good size with nice storage options and benefits from the same West-facing view as the terrace, meaning both benefit from sun into the later hours of the day. A smaller room works perfectly as a study, guest room or dressing area and rests adjacent to a sleek and modern bathroom.

### Features

- One double bedroom
- Study
- West-facing private roof
  terrace
- Bright and airy throughout
- Central location
- Moments from Brixton station
- Chain-free

Council tax band C EPC rating C (76)