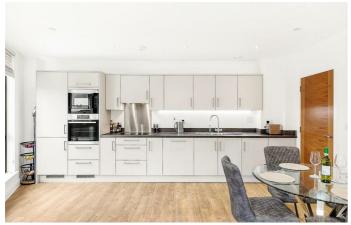

## **Property Details**

The apartment comprises an impressive open-plan reception and kitchen, with large glass doors that allow natural light to flood the room, opening out onto a private balcony that spans the width of the living room and principal bedroom. This is a truly spectacular space, with serious Wow Factor and an abundance of room for dining, relaxing and entertaining guests. The beautifully finished, gloss kitchen is complete with integrated appliances and all you may need in terms of worktop and storage space. Glass and natural light are a running theme throughout this apartment and the two comfortable double bedrooms are flooded with light from floor to ceiling large-pane windows, glazed to the highest modern energy standards. The principal bedroom benefits from a convenient en-suite bathroom, large fitted wardrobes and direct access to the balcony. There is also the added benefit of a small study room, ideal for a home office set up but would also be suitable for extra storage or a walk-in wardrobe. Last but not least, there is a spacious, luxury family bathroom with a high standard of fittings. This beautiful property will appeal to a wide range of potential purchasers, from first-time buyers and owner occupiers, to buy to let investors or anyone looking for a fantastically located pied-à-terre.