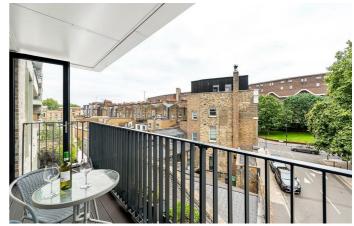

## **Property Details**

The apartment comprises an impressive open-plan reception and kitchen, with large glass doors that allow natural light to flood the room, opening out onto a private balcony that spans the width of the living room and principal bedroom. This is a truly spectacular space, with serious Wow Factor and an abundance of room for dining, relaxing and entertaining guests. The beautifully finished, gloss kitchen is complete with integrated appliances and all you may need in terms of worktop and storage space. Glass and natural light are a running theme throughout this apartment and the two comfortable double bedrooms are flooded with light from floor to ceiling large-pane windows, glazed to the highest modern energy standards. The principal bedroom benefits from a convenient en-suite bathroom, large fitted wardrobes and direct access to the balcony. There is also the added benefit of a small study room, ideal for a home office set up but would also be suitable for extra storage or a walk-in wardrobe. Last but not least, there is a spacious, luxury family bathroom with a high standard of fittings. This beautiful property will appeal to a wide range of potential purchasers, from first-time buyers and owner occupiers, to buy to let investors or anyone looking for a fantastically located pied-à-terre.

#### **Features**

- Two double bedrooms
- Two bathrooms
- Study
- Triple glazed windows throughout, creating a peaceful atmosphere
- South-West facing private balcony
- Over 800 square feet of internal space
- Bright and airy atmosphere throughout
- Heart of Brixton in minutes
- Close to transport links
- Chain-free