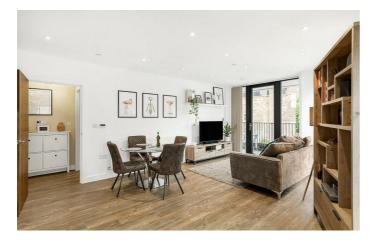

## **Property Details**

The apartment comprises an impressive open-plan reception and kitchen, with large glass doors that allow natural light to flood the room, opening out onto a private balcony that spans the width of the living room and principal bedroom. This is a truly spectacular space, with serious Wow Factor and an abundance of room for dining, relaxing and entertaining guests. The beautifully finished, gloss kitchen is complete with integrated appliances and all you may need in terms of worktop and storage space. Glass and natural light are a running theme throughout this apartment and the two comfortable double bedrooms are flooded with light from floor to ceiling large-pane windows, glazed to the highest modern energy standards. The principal bedroom benefits from a convenient en-suite bathroom, large fitted wardrobes and direct access to the balcony. There is also the added benefit of a small study room, ideal for a home office set up but would also be suitable for extra storage or a walk-in wardrobe. Last but not least, there is a spacious, luxury family bathroom with a high standard of fittings. This beautiful property will appeal to a wide range of potential purchasers, from first-time buyers and owner occupiers, to buy to let investors or anyone looking for a fantastically located pied-à-terre.

#### **Features**

- Two double bedrooms
- Two bathrooms
- Study
- Triple glazed windows throughout, creating a peaceful atmosphere
- South-West facing private balcony
- Over 800 square feet of internal space
- Bright and airy atmosphere throughout
- Heart of Brixton in minutes
- Close to transport links
- Chain-free