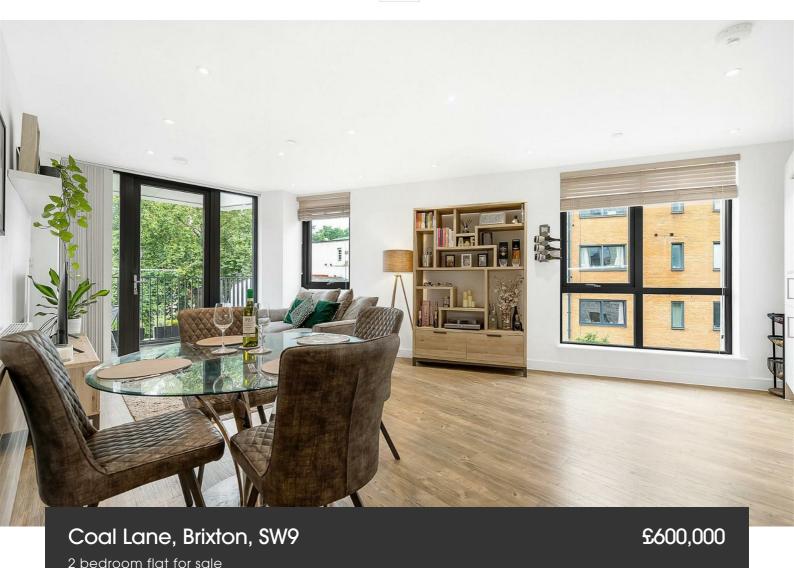

## **Property Details**

The apartment comprises an impressive open-plan reception and kitchen, with large glass doors that allow natural light to flood the room, opening out onto a private balcony that spans the width of the living room and principal bedroom. This is a truly spectacular space, with serious Wow Factor and an abundance of room for dining, relaxing and entertaining guests. The beautifully finished, gloss kitchen is complete with integrated appliances and all you may need in terms of worktop and storage space. Glass and natural light are a running theme throughout this apartment and the two comfortable double bedrooms are flooded with light from floor to ceiling large-pane windows, glazed to the highest modern energy standards. The principal bedroom benefits from a convenient en-suite bathroom, large fitted wardrobes and direct access to the balcony. There is also the added benefit of a small study room, ideal for a home office set up but would also be suitable for extra storage or a walk-in wardrobe. Last but not least, there is a spacious, luxury family bathroom with a high standard of fittings. This beautiful property will appeal to a wide range of potential purchasers, from first-time buyers and owner occupiers, to buy to let investors or anyone looking for a fantastically located pied-à-terre.

#### **Features**

- Two double bedrooms
- Two bathrooms
- Study
- Triple glazed windows throughout, creating a peaceful atmosphere
- South-West facing private balcony
- Over 800 square feet of internal space
- Bright and airy atmosphere throughout
- Heart of Brixton in minutes
- Close to transport links
- Chain-free

### Coal Lane, Brixton, SW9