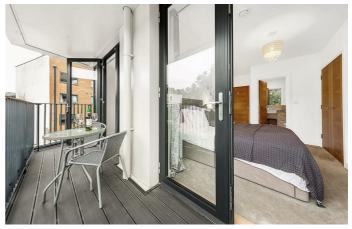

## **Property Details**

The apartment comprises an impressive open-plan reception and kitchen, with large glass doors that allow natural light to flood the room, opening out onto a private balcony that spans the width of the living room and principal bedroom. This is a truly spectacular space, with serious Wow Factor and an abundance of room for dining, relaxing and entertaining guests. The beautifully finished, gloss kitchen is complete with integrated appliances and all you may need in terms of worktop and storage space. Glass and natural light are a running theme throughout this apartment and the two comfortable double bedrooms are flooded with light from floor to ceiling large-pane windows, glazed to the highest modern energy standards. The principal bedroom benefits from a convenient en-suite bathroom, large fitted wardrobes and direct access to the balcony. There is also the added benefit of a small study room, ideal for a home office set up but would also be suitable for extra storage or a walk-in wardrobe. Last but not least, there is a spacious, luxury family bathroom with a high standard of fittings. This beautiful property will appeal to a wide range of potential purchasers, from first-time buyers and owner occupiers, to buy to let investors or anyone looking for a fantastically located pied-à-terre.