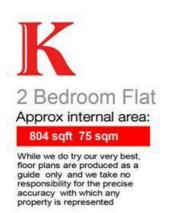

#### **Features**

- Two double bedrooms
- Two bathrooms
- Study
- Triple glazed windows throughout, creating a peaceful atmosphere
- South-West facing private balcony
- Over 800 square feet of internal space
- Bright and airy atmosphere throughout
- Heart of Brixton in minutes
- Close to transport links
- Chain-free