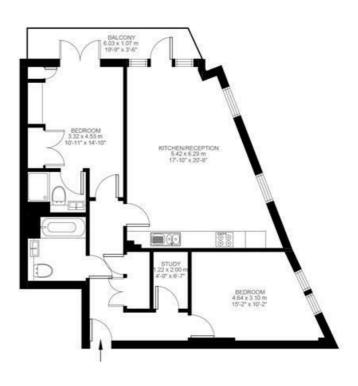

## **Property Details**

The apartment comprises an impressive open-plan reception and kitchen, with large glass doors that allow natural light to flood the room, opening out onto a private balcony that spans the width of the living room and principal bedroom. This is a truly spectacular space, with serious Wow Factor and an abundance of room for dining, relaxing and entertaining guests. The beautifully finished, gloss kitchen is complete with integrated appliances and all you may need in terms of worktop and storage space. Glass and natural light are a running theme throughout this apartment and the two comfortable double bedrooms are flooded with light from floor to ceiling large-pane windows, glazed to the highest modern energy standards. The principal bedroom benefits from a convenient en-suite bathroom, large fitted wardrobes and direct access to the balcony. There is also the added benefit of a small study room, ideal for a home office set up but would also be suitable for extra storage or a walk-in wardrobe. Last but not least, there is a spacious, luxury family bathroom with a high standard of fittings. This beautiful property will appeal to a wide range of potential purchasers, from first-time buyers and owner occupiers, to buy to let investors or anyone looking for a fantastically located pied-à-terre.

#### **Features**

- Two double bedrooms
- Two bathrooms
- Study
- Triple glazed windows throughout, creating a peaceful atmosphere
- South-West facing private balcony
- Over 800 square feet of internal space
- Bright and airy atmosphere throughout
- Heart of Brixton in minutes
- Close to transport links
- Chain-free

# Coal Lane

Second Floor