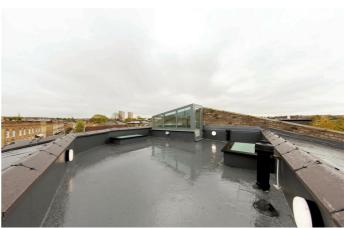

### **Property Details**

3 bedroom flat - penthouse for sale

The open-plan reception room is truly brilliant, a vast space lit through skylights and windows with an abundance of room to dine, entertain and relax alongside a sleek modern kitchen that overlooks the living area. Floor to ceiling glass doors open out to the private balcony, offering views over the neighbourhood and allowing fresh air to flood the entertaining space. This impressive room leads upstairs to a considerably large roof terrace making the property absolutely ideal for anyone who loves to entertain guests, particularly in the warmer months of the year. Arranged over the other half of the property, three double bedrooms and two bathrooms. The principal bedroom, in keeping with the rest of the property is impressive in size and boasts attractive natural light. A truly peaceful spot to unwind after a long day and completed with a sleek ensuite bathroom.

#### **Features**

- Three double bedrooms
- Two bathrooms
- Penthouse apartment
- Private balcony and roof terrace
- 900 square feet of internal space
- Designed with modern living in mind
- Moments from Brockwell Park
- Short stroll to Brixton Station
- Sandwiched between Brixton and Herne Hill
- Chain-free