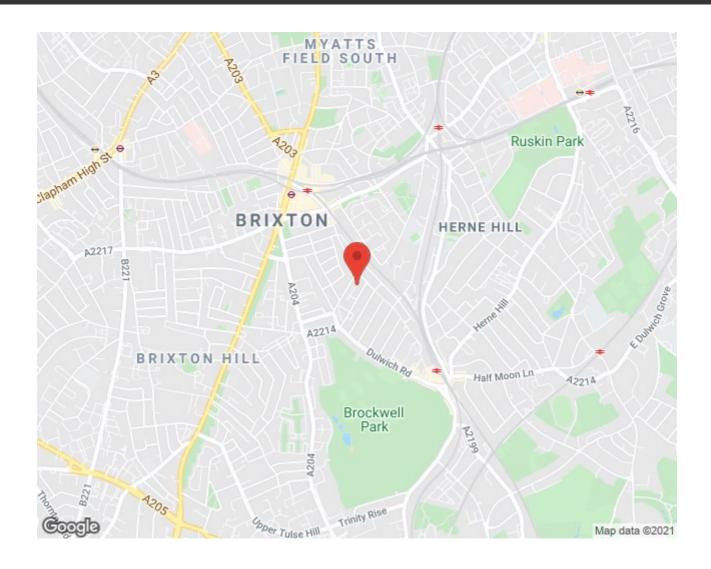

#### **Features**

- Three double bedrooms
- Two bathrooms
- Penthouse apartment
- Private balcony and roof terrace
- 900 square feet of internal space
- Designed with modern living in mind
- Moments from Brockwell Park
- Short stroll to Brixton Station
- Sandwiched between Brixton and Herne Hill
- Chain-free

### Railton Road, SE24