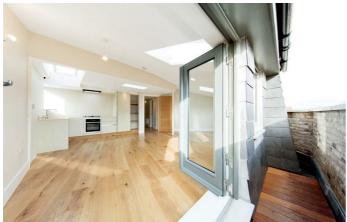

### **Property Details**

3 bedroom flat - penthouse for sale

The open-plan reception room is truly brilliant, a vast space lit through skylights and windows with an abundance of room to dine, entertain and relax alongside a sleek modern kitchen that overlooks the living area. Floor to ceiling glass doors open out to the private balcony, offering views over the neighbourhood and allowing fresh air to flood the entertaining space. This impressive room leads upstairs to a considerably large roof terrace making the property absolutely ideal for anyone who loves to entertain guests, particularly in the warmer months of the year. Arranged over the other half of the property, three double bedrooms and two bathrooms. The principal bedroom, in keeping with the rest of the property is impressive in size and boasts attractive natural light. A truly peaceful spot to unwind after a long day and completed with a sleek ensuite bathroom.

#### **Features**

- Three double bedrooms
- Two bathrooms
- Penthouse apartment
- Private balcony and roof terrace
- 900 square feet of internal space
- Designed with modern living in mind
- Moments from Brockwell Park
- Short stroll to Brixton Station
- Sandwiched between Brixton and Herne Hill
- Chain-free