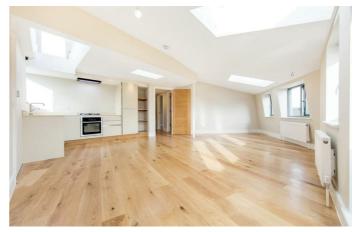

### **Property Details**

3 bedroom flat - penthouse for sale

The open-plan reception room is truly brilliant, a vast space lit through skylights and windows with an abundance of room to dine, entertain and relax alongside a sleek modern kitchen that overlooks the living area. Floor to ceiling glass doors open out to the private balcony, offering views over the neighbourhood and allowing fresh air to flood the entertaining space. This impressive room leads upstairs to a considerably large roof terrace making the property absolutely ideal for anyone who loves to entertain guests, particularly in the warmer months of the year. Arranged over the other half of the property, three double bedrooms and two bathrooms. The principal bedroom, in keeping with the rest of the property is impressive in size and boasts attractive natural light. A truly peaceful spot to unwind after a long day and completed with a sleek ensuite bathroom.

#### **Features**

- Three double bedrooms
- Two bathrooms
- Penthouse apartment
- Private balcony and roof terrace
- 900 square feet of internal space
- Designed with modern living in mind
- Moments from Brockwell Park
- Short stroll to Brixton Station
- Sandwiched between Brixton and Herne Hill
- Chain-free