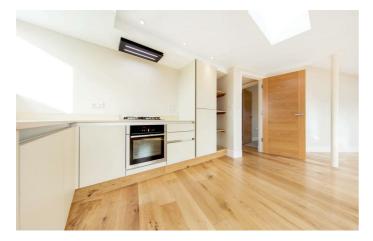

### **Property Details**

3 bedroom flat - penthouse for sale

The open-plan reception room is truly brilliant, a vast space lit through skylights and windows with an abundance of room to dine, entertain and relax alongside a sleek modern kitchen that overlooks the living area. Floor to ceiling glass doors open out to the private balcony, offering views over the neighbourhood and allowing fresh air to flood the entertaining space. This impressive room leads upstairs to a considerably large roof terrace making the property absolutely ideal for anyone who loves to entertain guests, particularly in the warmer months of the year. Arranged over the other half of the property, three double bedrooms and two bathrooms. The principal bedroom, in keeping with the rest of the property is impressive in size and boasts attractive natural light. A truly peaceful spot to unwind after a long day and completed with a sleek ensuite bathroom.