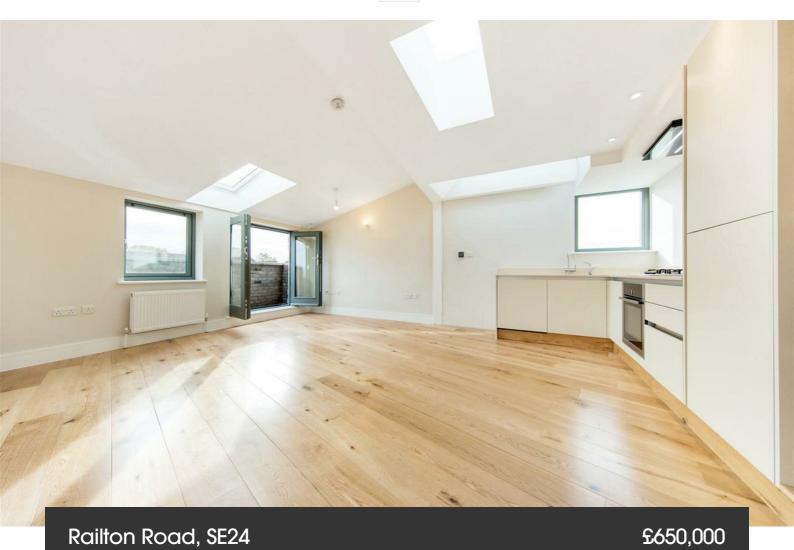

### **Property Details**

3 bedroom flat - penthouse for sale

The open-plan reception room is truly brilliant, a vast space lit through skylights and windows with an abundance of room to dine, entertain and relax alongside a sleek modern kitchen that overlooks the living area. Floor to ceiling glass doors open out to the private balcony, offering views over the neighbourhood and allowing fresh air to flood the entertaining space. This impressive room leads upstairs to a considerably large roof terrace making the property absolutely ideal for anyone who loves to entertain guests, particularly in the warmer months of the year. Arranged over the other half of the property, three double bedrooms and two bathrooms. The principal bedroom, in keeping with the rest of the property is impressive in size and boasts attractive natural light. A truly peaceful spot to unwind after a long day and completed with a sleek ensuite bathroom.

#### **Features**

- Three double bedrooms
- Two bathrooms
- Penthouse apartment
- Private balcony and roof terrace
- 900 square feet of internal space
- Designed with modern living in mind
- Moments from Brockwell Park
- Short stroll to Brixton Station
- Sandwiched between Brixton and Herne Hill
- Chain-free

### Railton Road, SE24