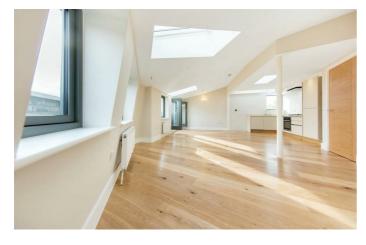

### **Property Details**

3 bedroom flat - penthouse for sale

The open-plan reception room is truly brilliant, a vast space lit through skylights and windows with an abundance of room to dine, entertain and relax alongside a sleek modern kitchen that overlooks the living area. Floor to ceiling glass doors open out to the private balcony, offering views over the neighbourhood and allowing fresh air to flood the entertaining space. This impressive room leads upstairs to a considerably large roof terrace making the property absolutely ideal for anyone who loves to entertain guests, particularly in the warmer months of the year. Arranged over the other half of the property, three double bedrooms and two bathrooms. The principal bedroom, in keeping with the rest of the property is impressive in size and boasts attractive natural light. A truly peaceful spot to unwind after a long day and completed with a sleek ensuite bathroom.

#### **Features**

- Three double bedrooms
- Two bathrooms
- Penthouse apartment
- Private balcony and roof terrace
- 900 square feet of internal space
- Designed with modern living in mind
- Moments from Brockwell Park
- Short stroll to Brixton Station
- Sandwiched between Brixton and Herne Hill
- Chain-free