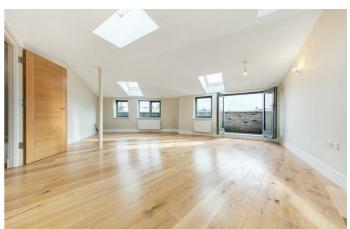

### **Property Details**

3 bedroom flat - penthouse for sale

The open-plan reception room is truly brilliant, a vast space lit through skylights and windows with an abundance of room to dine, entertain and relax alongside a sleek modern kitchen that overlooks the living area. Floor to ceiling glass doors open out to the private balcony, offering views over the neighbourhood and allowing fresh air to flood the entertaining space. This impressive room leads upstairs to a considerably large roof terrace making the property absolutely ideal for anyone who loves to entertain guests, particularly in the warmer months of the year. Arranged over the other half of the property, three double bedrooms and two bathrooms. The principal bedroom, in keeping with the rest of the property is impressive in size and boasts attractive natural light. A truly peaceful spot to unwind after a long day and completed with a sleek ensuite bathroom.