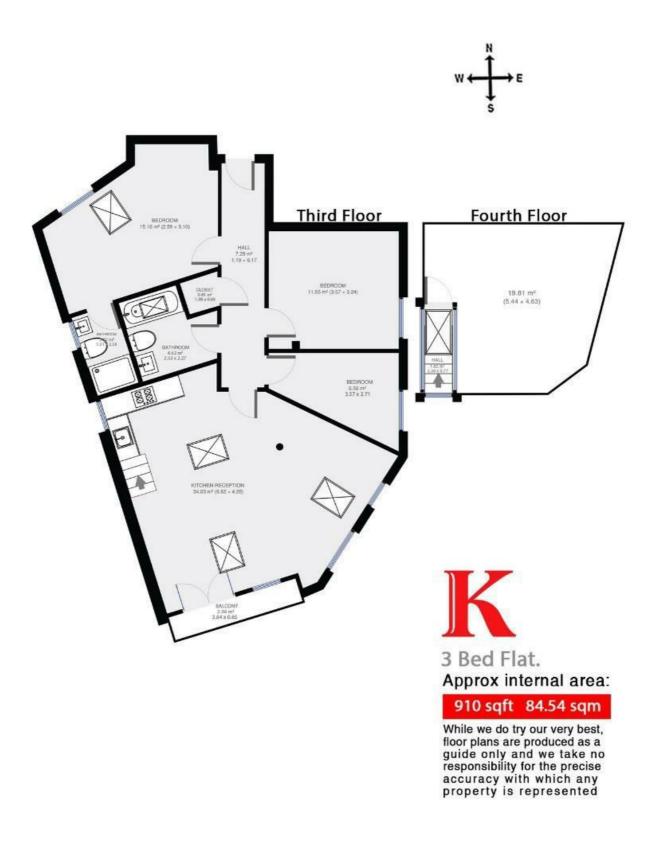

### **Property Details**

3 bedroom flat - penthouse for sale

The open-plan reception room is truly brilliant, a vast space lit through skylights and windows with an abundance of room to dine, entertain and relax alongside a sleek modern kitchen that overlooks the living area. Floor to ceiling glass doors open out to the private balcony, offering views over the neighbourhood and allowing fresh air to flood the entertaining space. This impressive room leads upstairs to a considerably large roof terrace making the property absolutely ideal for anyone who loves to entertain guests, particularly in the warmer months of the year. Arranged over the other half of the property, three double bedrooms and two bathrooms. The principal bedroom, in keeping with the rest of the property is impressive in size and boasts attractive natural light. A truly peaceful spot to unwind after a long day and completed with a sleek ensuite bathroom.

#### **Features**

- Three double bedrooms
- Two bathrooms
- Penthouse apartment
- Private balcony and roof terrace
- 900 square feet of internal space
- Designed with modern living in mind
- Moments from Brockwell Park
- Short stroll to Brixton Station
- Sandwiched between Brixton and Herne Hill
- Chain-free