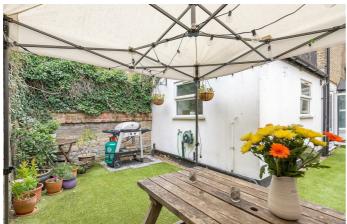

# **Property Details**

2 bedroom flat - conversion for sale

Offering over 750 square feet of internal living space, an attractive, low-maintenance and sunny private garden plus a fantastic location between Brixton and Clapham, this flat will appeal to a wide range of purchasers. The similar sized double bedrooms are well-proportioned and nestled at the front of the house. The principle bedroom benefits from high ceilings and a bay window which floods the room with natural light, the second bedroom has garden access via the side return, allowing fresh air and light to fill the room. The two double bedrooms are separated by a smart, contemporary family bathroom. Towards the rear of the building, the heart of the home is a large open-plan reception room with a well-equipped modern kitchen. This is the ideal space to relax, unwind and entertain guests. Having access to a private garden has become the top box to tick for many purchasers and this garden does not disappoint, spacious, East-facing, low-maintenance and thoughtfully designed, this lovely outside space is a truly tranquil spot to soak up the sun or host BBQs with friends. A cellar offers fantastic storage solutions and completes this beautifully presented home.