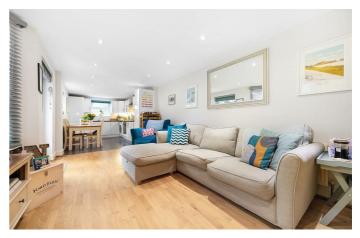

# **Property Details**

2 bedroom flat - conversion for sale

Offering over 750 square feet of internal living space, an attractive, low-maintenance and sunny private garden plus a fantastic location between Brixton and Clapham, this flat will appeal to a wide range of purchasers. The similar sized double bedrooms are well-proportioned and nestled at the front of the house. The principle bedroom benefits from high ceilings and a bay window which floods the room with natural light, the second bedroom has garden access via the side return, allowing fresh air and light to fill the room. The two double bedrooms are separated by a smart, contemporary family bathroom. Towards the rear of the building, the heart of the home is a large open-plan reception room with a well-equipped modern kitchen. This is the ideal space to relax, unwind and entertain guests. Having access to a private garden has become the top box to tick for many purchasers and this garden does not disappoint, spacious, East-facing, low-maintenance and thoughtfully designed, this lovely outside space is a truly tranquil spot to soak up the sun or host BBQs with friends. A cellar offers fantastic storage solutions and completes this beautifully presented home.