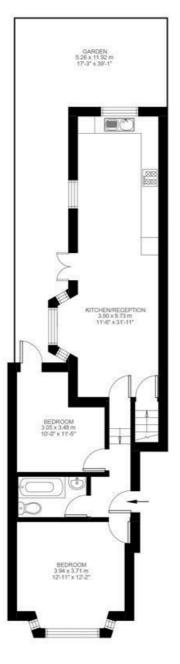

# 2 Bedroom Flat Approx internal area: 756 sqft 70 sqm While we do try our very best, floor plans are produced as a guide only and we take no responsibility for the precise accuracy with which any property is represented