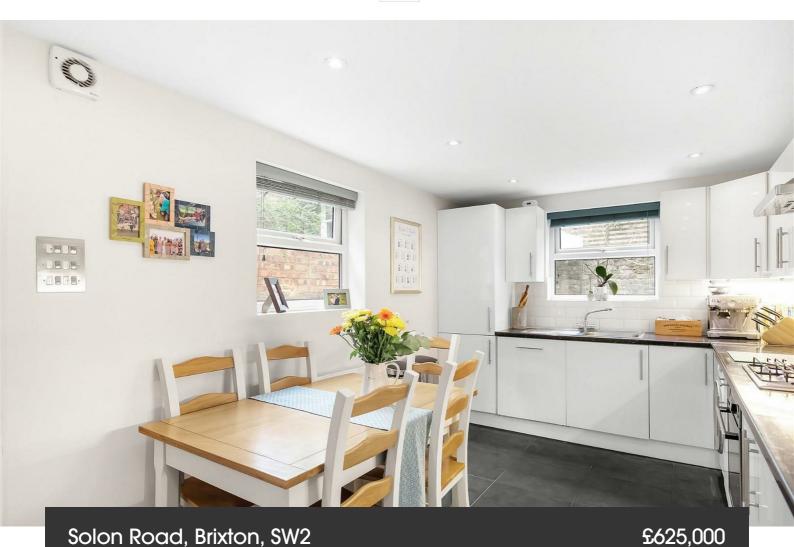

# **Property Details**

2 bedroom flat - conversion for sale

Offering over 750 square feet of internal living space, an attractive, low-maintenance and sunny private garden plus a fantastic location between Brixton and Clapham, this flat will appeal to a wide range of purchasers. The similar sized double bedrooms are well-proportioned and nestled at the front of the house. The principle bedroom benefits from high ceilings and a bay window which floods the room with natural light, the second bedroom has garden access via the side return, allowing fresh air and light to fill the room. The two double bedrooms are separated by a smart, contemporary family bathroom. Towards the rear of the building, the heart of the home is a large open-plan reception room with a well-equipped modern kitchen. This is the ideal space to relax, unwind and entertain guests. Having access to a private garden has become the top box to tick for many purchasers and this garden does not disappoint, spacious, East-facing, low-maintenance and thoughtfully designed, this lovely outside space is a truly tranquil spot to soak up the sun or host BBQs with friends. A cellar offers fantastic storage solutions and completes this beautifully presented home.

## Solon Road, Brixton, SW2