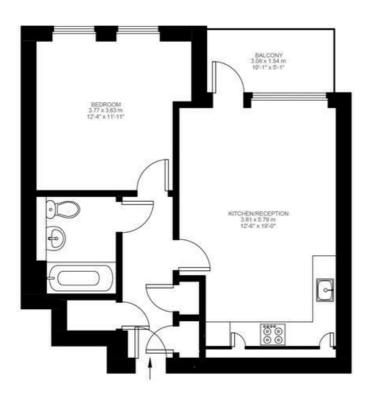

**Property Details** 

1 bedroom flat - purpose built for sale

We are delighted to offer this wonderfully bright and airy, one double bedroom apartment, arranged securely over the first floor of this highly-sought-after, luxury development, perfectly positioned on up-and-coming Acre Lane, sandwiched between Clapham and Brixton, and all that these in-demand neighbourhoods are known for. This secure, modern build development and all the benefits that this entails, including the outstanding building warranty for peace of mind, bike storage, and the highest of modern energy standards. The living space is open plan, with an airy living area and modern kitchen, integrated with all the mod cons you may need, whilst the reception area has direct access onto an enviable private balcony, boasting pleasant views across the surrounding neighbourhood. The bedroom is a comfortable double, and flooded with light thanks to floor to ceiling large-pane windows, glazed to the highest modern energy standards. The flat has a spacious luxury bathroom with a heated towel rail and a high standard of fittings. There is added storage in the form of a large utility cupboard in the hallway, ideal for hiding away all the clutter purchasers accumulate over time.

#### **Features**

- One double bedroom
- Secure modern development
- Bright and airy atmosphere throughout
- Private balcony
- Lift and secure bike storage
- Local amenities of Acre Lane
- Clapham and Brixton stations in minutes
- Chain-free