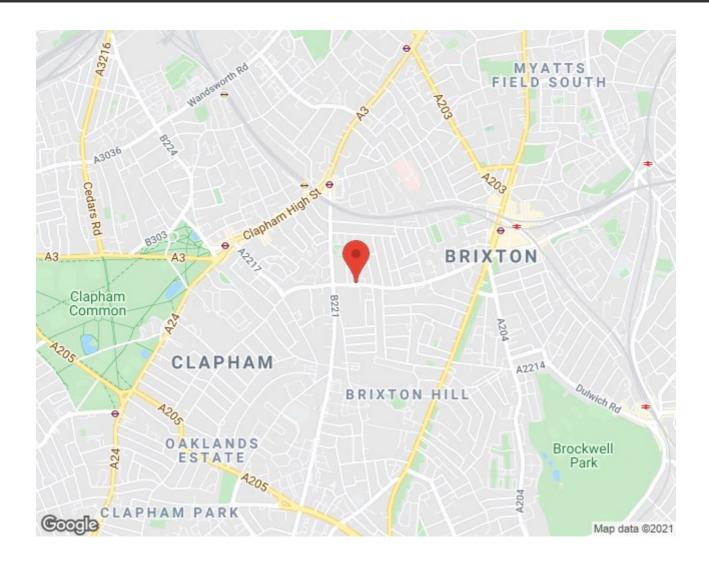

a comfortable double, and flooded with light thanks to floor to ceiling large-pane windows, glazed to the highest modern energy standards. The flat has a spacious luxury bathroom with a heated towel rail and a high standard of fittings. There is added storage in the form of a large utility cupboard in the hallway, ideal for hiding away all the clutter purchasers accumulate over time.

Council tax band C EPC rating (null)

#### **Features**

- One double bedroom
- Secure modern development
- Bright and airy atmosphere throughout
- Private balcony
- Lift and secure bike storage
- Local amenities of Acre Lane
- Clapham and Brixton stations in minutes
- Chain-free

# Keating Estates



















### Acre Lane, Brixton, SW2



## Acre Lane



First Floor





### Acre Lane, Brixton, SW2