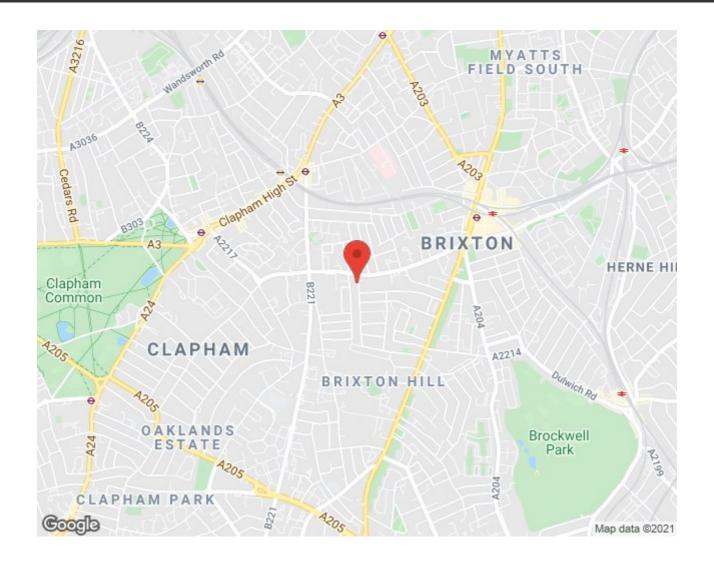

ge is also a short stroll, so this property covers the wants and needs for most purchasers. Share of freehold.

### **Features**

• One double bedroom

Share of Freehold

- Victorian conversion
- Bright and airy
- Characterful features
- Well-distributed living space
- Potential to extend (STTP)
- Large private garden
- Within a ten-minute walk to Brixton and Clapham High Streets
- Victoria and Northern lines in easy reach
- Share of freehold

Council tax band C EPC rating (null)

# Keating Estates

















# 1 Bedroom Flat Approx internal area: 445 sqft 41 sqm While we do try our very best, floor plans are produced as a guide only and we take no responsibility for the precise accuracy with which any property is represented

# Branksome Road







## Branksome Road, Brixton, SW2