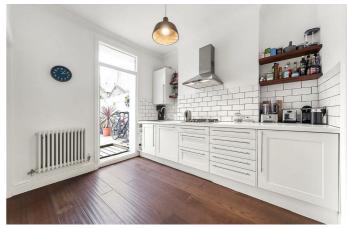

## **Property Details**

1 bedroom flat - conversion for sale

A handsome and well-presented one double bedroom end of terrace Victorian garden flat nestled on a popular residential street, ideally located within a ten-minute stroll to both Brixton and Clapham centres. The bright reception room at the front of the property is a good size, with high ceilings, a bay window and a feature fireplace, which all contribute to the light and airy atmosphere throughout this characterful apartment. The dual-aspect open plan reception room feeds into the spacious and modern kitchen with plenty of room to dine and direct access through the wide, unextended side return and through to the large private garden at the rear. The kitchen is beautifully designed with plenty of worktop space and multiple storage cupboards. Tucked away quietly at the back of the property, the double bedroom is bright with windows that look out over the private garden at the rear, whilst the bathroom is contemporary. The majority of the total square footage is useable living space with great room dimensions, as opposed to being distributed within larger hallways. There is the added benefit of development opportunities in the future, as the property could be extended, subject to the necessary permissions. Potential purchasers will benefit from all the amenities that Brixton and Clapham have to offer, the Northern and Victoria lines within easy reach and the green open spaces of Clapham Common and Brockwell Park. Abbeville Village is also a short stroll, so this property covers the wants and needs for most purchasers. Share of freehold.