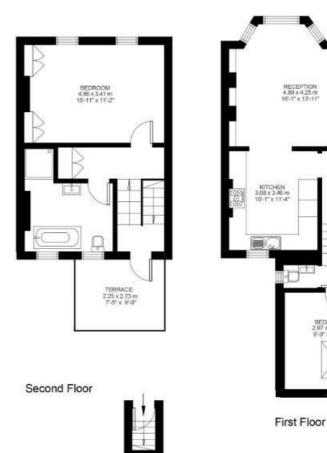

e doorstep, purchasers will be spoiled for choice. With two well-proportioned double bedrooms, a beautiful finish, and a sunny South-facing roof terrace to match, it is hard to remind yourself that you are indeed in the heart of Brixton, located on this sought-after residential street, a few doors down from the birthplace of the legendary David Bowie.

Council tax band EPC rating C (69)

#### **Features**

- Two double bedrooms
- Victorian conversion
- Characterful features
- Split over various floors
- · Beautifully finished throughout
- Nearly 950 square feet of internal living space
- Private South-facing roof terrace

buy@keatingestates.com keatingestates.com 020 7720 2113

















# Keating Estates





















#### Stansfield Road, Brixton, SW9



## Stansfield Road



Ground Floor





#### Stansfield Road, Brixton, SW9