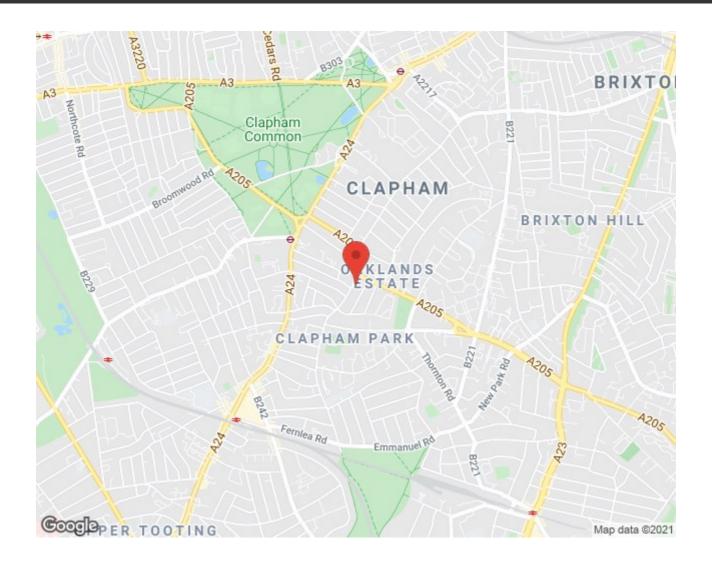

## **Property Details**

2 bedroom flat - conversion for sale

An appealing example of a two double bedroom garden flat, arranged over the ground floor of a handsome Victorian conversion on an attractively located residential road, minutes from Clapham South underground station. Both bedrooms are genuine doubles and both benefit from set-back locations meaning peace and quiet away from the road. High ceilings, a large bay window and a feature fireplace all ring true to the endearing period character often found in these classic Victorian house conversions, and this flat is no exception. The reception room is impressive, with an understated corniced ceiling and finished with hardwood flooring, making this the ideal space to relax and unwind or entertain guests. A well-equipped, integrated kitchen provides access to the well-proportioned garden, complete with low-maintenance decking meaning the space is perfect for BBQs, hosting and relaxing in your own privacy during the warmer months without having the constant hassle of overwhelming gardening tasks. The property is completed by a contemporary, family-sized bathroom. The flat has been successfully rented out, is in good condition and has plenty to offer. Part of the appeal of this lovely flat is the neutral décor throughout, meaning that the new purchaser can move in immediately and stamp their own mark over time, without paying a premium for someone else's style.

#### **Features**

- Two double bedrooms
- Victorian conversion
- Attractive, private garden
- Over 770 square feet of internal
- Bright and characterful property
- Clapham South underground station in minutes
- Clapham Common in minutes
- Balham and Clapham High Streets
- Share of freehold
- · Chain-free