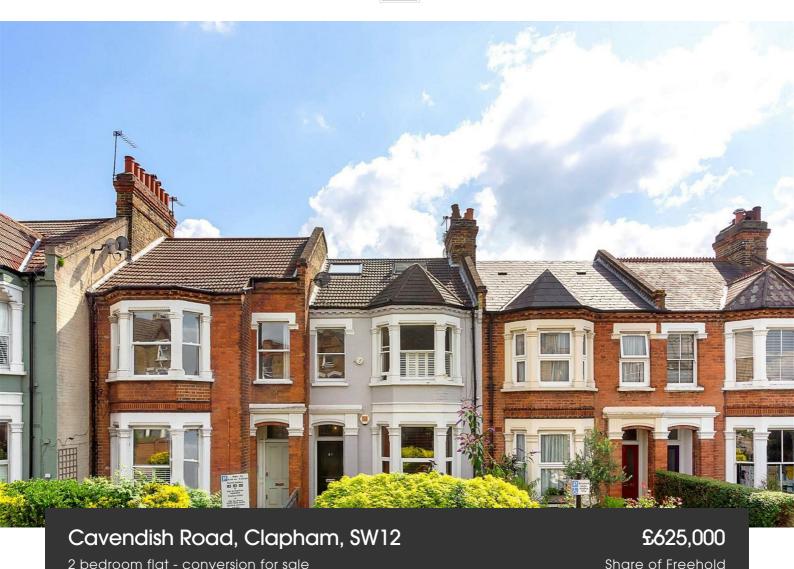

## **Property Details**

2 bedroom flat - conversion for sale

An appealing example of a two double bedroom garden flat, arranged over the ground floor of a handsome Victorian conversion on an attractively located residential road, minutes from Clapham South underground station. Both bedrooms are genuine doubles and both benefit from set-back locations meaning peace and quiet away from the road. High ceilings, a large bay window and a feature fireplace all ring true to the endearing period character often found in these classic Victorian house conversions, and this flat is no exception. The reception room is impressive, with an understated corniced ceiling and finished with hardwood flooring, making this the ideal space to relax and unwind or entertain guests. A well-equipped, integrated kitchen provides access to the well-proportioned garden, complete with low-maintenance decking meaning the space is perfect for BBQs, hosting and relaxing in your own privacy during the warmer months without having the constant hassle of overwhelming gardening tasks. The property is completed by a contemporary, family-sized bathroom. The flat has been successfully rented out, is in good condition and has plenty to offer. Part of the appeal of this lovely flat is the neutral décor throughout, meaning that the new purchaser can move in immediately and stamp their own mark over time, without paying a premium for someone else's style.

#### Cavendish Road, Clapham, SW12

### Cavendish Road, Clapham, SW12