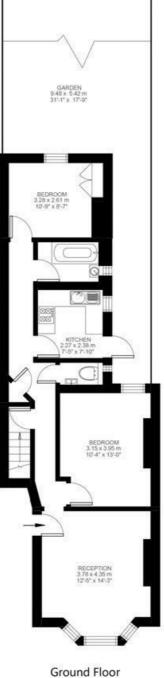

## **Property Details**

2 bedroom flat - conversion for sale

An appealing example of a two double bedroom garden flat, arranged over the ground floor of a handsome Victorian conversion on an attractively located residential road, minutes from Clapham South underground station. Both bedrooms are genuine doubles and both benefit from set-back locations meaning peace and quiet away from the road. High ceilings, a large bay window and a feature fireplace all ring true to the endearing period character often found in these classic Victorian house conversions, and this flat is no exception. The reception room is impressive, with an understated corniced ceiling and finished with hardwood flooring, making this the ideal space to relax and unwind or entertain guests. A well-equipped, integrated kitchen provides access to the well-proportioned garden, complete with low-maintenance decking meaning the space is perfect for BBQs, hosting and relaxing in your own privacy during the warmer months without having the constant hassle of overwhelming gardening tasks. The property is completed by a contemporary, family-sized bathroom. The flat has been successfully rented out, is in good condition and has plenty to offer. Part of the appeal of this lovely flat is the neutral décor throughout, meaning that the new purchaser can move in immediately and stamp their own mark over time, without paying a premium for someone else's style.

#### **Features**

- Two double bedrooms
- Victorian conversion
- Attractive, private garden
- Over 770 square feet of internal
- Bright and characterful property
- Clapham South underground station in minutes
- Clapham Common in minutes
- Balham and Clapham High Streets
- Share of freehold
- · Chain-free

# Cavendish Road

Basement