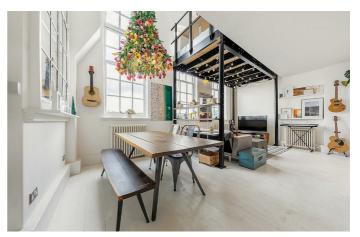

## **Property Details**

Arranged over the initial floor of this home, a fantastic open-plan living space, packed with impactful features. Double-height sash windows flood the eat-in kitchen with natural light, a fantastic entertaining space with plenty of room to cook and dine in style, complete with a large breakfast bar as well as enough space for a large dining table if desired. The reception area is spacious yet cosy, making the most of the area nestled beneath the mezzanine level. On the floor above, an open hallway that could double up as a second reception/ snug room or perhaps a home office, provides access to the second bedroom (mezzanine level) and provides access to the shared outside area (non-demised and shared with one other apartment), the perfect South-facing spot to soak up some sun during the warmer months and the double doors allow airflow into bright and airy apartment. The second bedroom is ready to use and is fully equipped with a modern en-suite bathroom, however it could easily be repurposed to suit the needs of a purchaser. On the fifth floor of the building, the striking principal bedroom shows off in style with vaulted ceilings, exposed brickwork and a stunning freestanding bath tub.