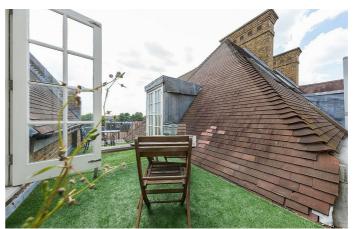

## **Property Details**

Arranged over the initial floor of this home, a fantastic open-plan living space, packed with impactful features. Double-height sash windows flood the eat-in kitchen with natural light, a fantastic entertaining space with plenty of room to cook and dine in style, complete with a large breakfast bar as well as enough space for a large dining table if desired. The reception area is spacious yet cosy, making the most of the area nestled beneath the mezzanine level. On the floor above, an open hallway that could double up as a second reception/ snug room or perhaps a home office, provides access to the second bedroom (mezzanine level) and provides access to the shared outside area (non-demised and shared with one other apartment), the perfect South-facing spot to soak up some sun during the warmer months and the double doors allow airflow into bright and airy apartment. The second bedroom is ready to use and is fully equipped with a modern en-suite bathroom, however it could easily be repurposed to suit the needs of a purchaser. On the fifth floor of the building, the striking principal bedroom shows off in style with vaulted ceilings, exposed brickwork and a stunning freestanding bath tub.