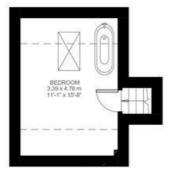

## **Property Details**

Arranged over the initial floor of this home, a fantastic open-plan living space, packed with impactful features. Double-height sash windows flood the eat-in kitchen with natural light, a fantastic entertaining space with plenty of room to cook and dine in style, complete with a large breakfast bar as well as enough space for a large dining table if desired. The reception area is spacious yet cosy, making the most of the area nestled beneath the mezzanine level. On the floor above, an open hallway that could double up as a second reception/ snug room or perhaps a home office, provides access to the second bedroom (mezzanine level) and provides access to the shared outside area (non-demised and shared with one other apartment), the perfect South-facing spot to soak up some sun during the warmer months and the double doors allow airflow into bright and airy apartment. The second bedroom is ready to use and is fully equipped with a modern en-suite bathroom, however it could easily be repurposed to suit the needs of a purchaser. On the fifth floor of the building, the striking principal bedroom shows off in style with vaulted ceilings, exposed brickwork and a stunning freestanding bath tub.

#### Lyham Road, Brixton, SW2

While we do try our very best, floor plans are produced as a guide only and we take no responsibility for the precise accuracy with which any property is represented

# Lyham Road

Third Floor

Fifth floor

Fourth Floor