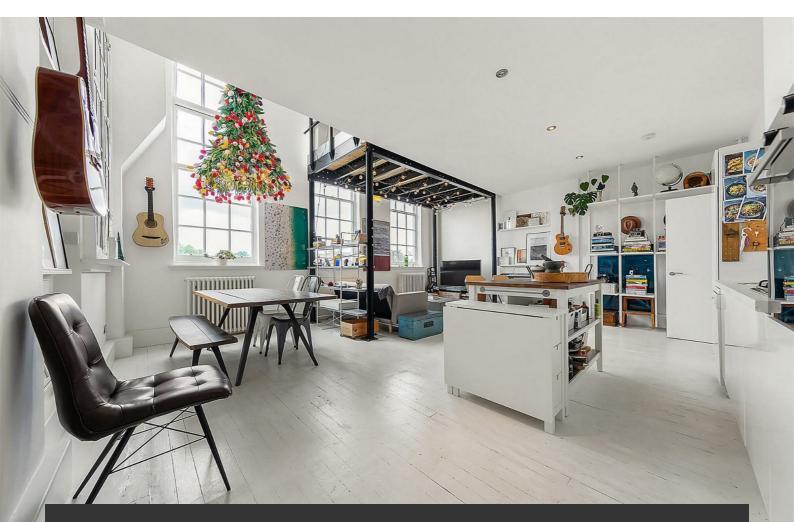

## **Property Details**

Arranged over the initial floor of this home, a fantastic open-plan living space, packed with impactful features. Double-height sash windows flood the eat-in kitchen with natural light, a fantastic entertaining space with plenty of room to cook and dine in style, complete with a large breakfast bar as well as enough space for a large dining table if desired. The reception area is spacious yet cosy, making the most of the area nestled beneath the mezzanine level. On the floor above, an open hallway that could double up as a second reception/ snug room or perhaps a home office, provides access to the second bedroom (mezzanine level) and provides access to the shared outside area (non-demised and shared with one other apartment), the perfect South-facing spot to soak up some sun during the warmer months and the double doors allow airflow into bright and airy apartment. The second bedroom is ready to use and is fully equipped with a modern en-suite bathroom, however it could easily be repurposed to suit the needs of a purchaser. On the fifth floor of the building, the striking principal bedroom shows off in style with vaulted ceilings, exposed brickwork and a stunning freestanding bath tub.

### Features

- Two double bedrooms
- Two bathrooms
- Characterful school conversion
- Split-level over various levels
- Over 1100 square feet of internal space
- Private, allocated parking
- Access to the Victoria and Northern tube lines
- Walking distance to Brixton and **Clapham High Streets**
- Share of freehold