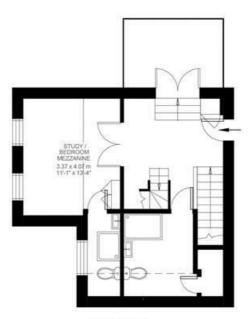

## **Property Details**

Arranged over the initial floor of this home, a fantastic open-plan living space, packed with impactful features. Double-height sash windows flood the eat-in kitchen with natural light, a fantastic entertaining space with plenty of room to cook and dine in style, complete with a large breakfast bar as well as enough space for a large dining table if desired. The reception area is spacious yet cosy, making the most of the area nestled beneath the mezzanine level. On the floor above, an open hallway that could double up as a second reception/ snug room or perhaps a home office, provides access to the second bedroom (mezzanine level) and provides access to the shared outside area (non-demised and shared with one other apartment), the perfect South-facing spot to soak up some sun during the warmer months and the double doors allow airflow into bright and airy apartment. The second bedroom is ready to use and is fully equipped with a modern en-suite bathroom, however it could easily be repurposed to suit the needs of a purchaser. On the fifth floor of the building, the striking principal bedroom shows off in style with vaulted ceilings, exposed brickwork and a stunning freestanding bath tub.

### Features

- Two double bedrooms
- Two bathrooms
- Characterful school conversion
- Split-level over various levels
- Over 1100 square feet of internal space
- Private, allocated parking
- Access to the Victoria and Northern tube lines
- Walking distance to Brixton and **Clapham High Streets**
- Share of freehold

#### Lyham Road, Brixton, SW2

While we do try our very best, floor plans are produced as a guide only and we take no responsibility for the precise accuracy with which any property is represented

# Lyham Road

Third Floor

Fifth floor

Fourth Floor