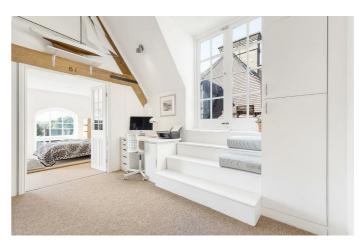

## **Property Details**

Arranged over the initial floor of this home, a fantastic open-plan living space, packed with impactful features. Double-height sash windows flood the eat-in kitchen with natural light, a fantastic entertaining space with plenty of room to cook and dine in style, complete with a large breakfast bar as well as enough space for a large dining table if desired. The reception area is spacious yet cosy, making the most of the area nestled beneath the mezzanine level. On the floor above, an open hallway that could double up as a second reception/ snug room or perhaps a home office, provides access to the second bedroom (mezzanine level) and provides access to the shared outside area (non-demised and shared with one other apartment), the perfect South-facing spot to soak up some sun during the warmer months and the double doors allow airflow into bright and airy apartment. The second bedroom is ready to use and is fully equipped with a modern en-suite bathroom, however it could easily be repurposed to suit the needs of a purchaser. On the fifth floor of the building, the striking principal bedroom shows off in style with vaulted ceilings, exposed brickwork and a stunning freestanding bath tub.