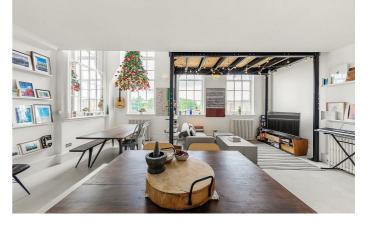

## **Property Details**

Arranged over the initial floor of this home, a fantastic open-plan living space, packed with impactful features. Double-height sash windows flood the eat-in kitchen with natural light, a fantastic entertaining space with plenty of room to cook and dine in style, complete with a large breakfast bar as well as enough space for a large dining table if desired. The reception area is spacious yet cosy, making the most of the area nestled beneath the mezzanine level. On the floor above, an open hallway that could double up as a second reception/ snug room or perhaps a home office, provides access to the second bedroom (mezzanine level) and provides access to the shared outside area (non-demised and shared with one other apartment), the perfect South-facing spot to soak up some sun during the warmer months and the double doors allow airflow into bright and airy apartment. The second bedroom is ready to use and is fully equipped with a modern en-suite bathroom, however it could easily be repurposed to suit the needs of a purchaser. On the fifth floor of the building, the striking principal bedroom shows off in style with vaulted ceilings, exposed brickwork and a stunning freestanding bath tub.