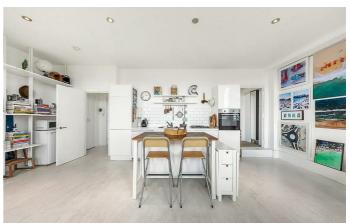

## **Property Details**

Arranged over the initial floor of this home, a fantastic open-plan living space, packed with impactful features. Double-height sash windows flood the eat-in kitchen with natural light, a fantastic entertaining space with plenty of room to cook and dine in style, complete with a large breakfast bar as well as enough space for a large dining table if desired. The reception area is spacious yet cosy, making the most of the area nestled beneath the mezzanine level. On the floor above, an open hallway that could double up as a second reception/ snug room or perhaps a home office, provides access to the second bedroom (mezzanine level) and provides access to the shared outside area (non-demised and shared with one other apartment), the perfect South-facing spot to soak up some sun during the warmer months and the double doors allow airflow into bright and airy apartment. The second bedroom is ready to use and is fully equipped with a modern en-suite bathroom, however it could easily be repurposed to suit the needs of a purchaser. On the fifth floor of the building, the striking principal bedroom shows off in style with vaulted ceilings, exposed brickwork and a stunning freestanding bath tub.