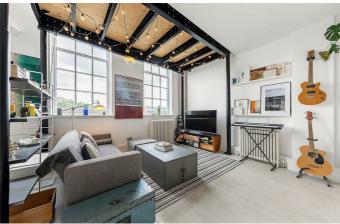

## **Property Details**

Arranged over the initial floor of this home, a fantastic open-plan living space, packed with impactful features. Double-height sash windows flood the eat-in kitchen with natural light, a fantastic entertaining space with plenty of room to cook and dine in style, complete with a large breakfast bar as well as enough space for a large dining table if desired. The reception area is spacious yet cosy, making the most of the area nestled beneath the mezzanine level. On the floor above, an open hallway that could double up as a second reception/ snug room or perhaps a home office, provides access to the second bedroom (mezzanine level) and provides access to the shared outside area (non-demised and shared with one other apartment), the perfect South-facing spot to soak up some sun during the warmer months and the double doors allow airflow into bright and airy apartment. The second bedroom is ready to use and is fully equipped with a modern en-suite bathroom, however it could easily be repurposed to suit the needs of a purchaser. On the fifth floor of the building, the striking principal bedroom shows off in style with vaulted ceilings, exposed brickwork and a stunning freestanding bath tub.