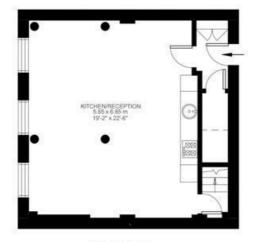

## **Property Details**

Arranged over the initial floor of this home, a fantastic open-plan living space, packed with impactful features. Double-height sash windows flood the eat-in kitchen with natural light, a fantastic entertaining space with plenty of room to cook and dine in style, complete with a large breakfast bar as well as enough space for a large dining table if desired. The reception area is spacious yet cosy, making the most of the area nestled beneath the mezzanine level. On the floor above, an open hallway that could double up as a second reception/ snug room or perhaps a home office, provides access to the second bedroom (mezzanine level) and provides access to the shared outside area (non-demised and shared with one other apartment), the perfect South-facing spot to soak up some sun during the warmer months and the double doors allow airflow into bright and airy apartment. The second bedroom is ready to use and is fully equipped with a modern en-suite bathroom, however it could easily be repurposed to suit the needs of a purchaser. On the fifth floor of the building, the striking principal bedroom shows off in style with vaulted ceilings, exposed brickwork and a stunning freestanding bath tub.

#### Lyham Road, Brixton, SW2

While we do try our very best, floor plans are produced as a guide only and we take no responsibility for the precise accuracy with which any property is represented

# Lyham Road

Third Floor

Fifth floor

Fourth Floor