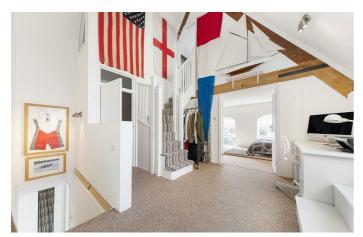

## **Property Details**

Arranged over the initial floor of this home, a fantastic open-plan living space, packed with impactful features. Double-height sash windows flood the eat-in kitchen with natural light, a fantastic entertaining space with plenty of room to cook and dine in style, complete with a large breakfast bar as well as enough space for a large dining table if desired. The reception area is spacious yet cosy, making the most of the area nestled beneath the mezzanine level. On the floor above, an open hallway that could double up as a second reception/ snug room or perhaps a home office, provides access to the second bedroom (mezzanine level) and provides access to the shared outside area (non-demised and shared with one other apartment), the perfect South-facing spot to soak up some sun during the warmer months and the double doors allow airflow into bright and airy apartment. The second bedroom is ready to use and is fully equipped with a modern en-suite bathroom, however it could easily be repurposed to suit the needs of a purchaser. On the fifth floor of the building, the striking principal bedroom shows off in style with vaulted ceilings, exposed brickwork and a stunning freestanding bath tub.