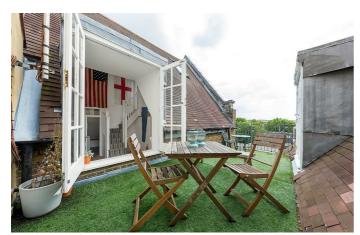

## **Property Details**

Arranged over the initial floor of this home, a fantastic open-plan living space, packed with impactful features. Double-height sash windows flood the eat-in kitchen with natural light, a fantastic entertaining space with plenty of room to cook and dine in style, complete with a large breakfast bar as well as enough space for a large dining table if desired. The reception area is spacious yet cosy, making the most of the area nestled beneath the mezzanine level. On the floor above, an open hallway that could double up as a second reception/ snug room or perhaps a home office, provides access to the second bedroom (mezzanine level) and provides access to the shared outside area (non-demised and shared with one other apartment), the perfect South-facing spot to soak up some sun during the warmer months and the double doors allow airflow into bright and airy apartment. The second bedroom is ready to use and is fully equipped with a modern en-suite bathroom, however it could easily be repurposed to suit the needs of a purchaser. On the fifth floor of the building, the striking principal bedroom shows off in style with vaulted ceilings, exposed brickwork and a stunning freestanding bath tub.