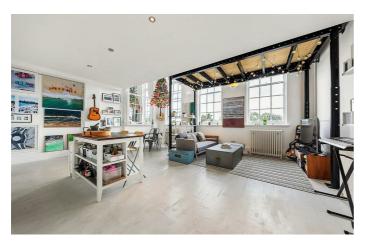

## **Property Details**

Arranged over the initial floor of this home, a fantastic open-plan living space, packed with impactful features. Double-height sash windows flood the eat-in kitchen with natural light, a fantastic entertaining space with plenty of room to cook and dine in style, complete with a large breakfast bar as well as enough space for a large dining table if desired. The reception area is spacious yet cosy, making the most of the area nestled beneath the mezzanine level. On the floor above, an open hallway that could double up as a second reception/ snug room or perhaps a home office, provides access to the second bedroom (mezzanine level) and provides access to the shared outside area (non-demised and shared with one other apartment), the perfect South-facing spot to soak up some sun during the warmer months and the double doors allow airflow into bright and airy apartment. The second bedroom is ready to use and is fully equipped with a modern en-suite bathroom, however it could easily be repurposed to suit the needs of a purchaser. On the fifth floor of the building, the striking principal bedroom shows off in style with vaulted ceilings, exposed brickwork and a stunning freestanding bath tub.