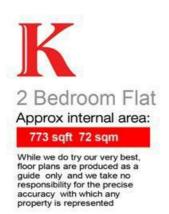

## Features

- Two double bedrooms
- Over 700 square feet of internal space
- Victorian mansion block
- Large communal roof terrace
- Local amenities on the doorstop
- Victoria line in moments
- Brockwell Park in walking distance