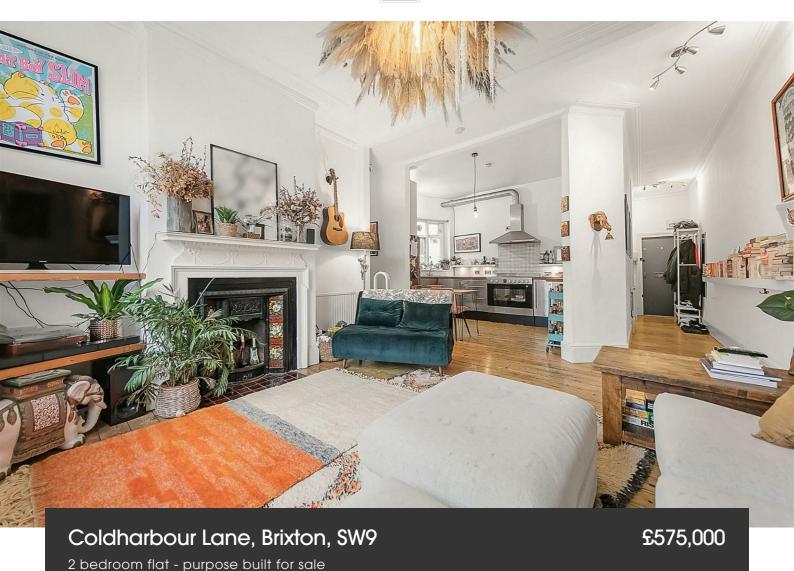

**Property Details** 

The apartment comprises a bright and contemporary semi-open plan kitchen plus a fantastic reception room, offering an abundance of character, high ceilings and light plus plenty of space to relax and unwind as well as dine. A beautifully designed bathroom complete with walk-in shower and freestanding bath tub complimented with gold finishes and trendy tiling. Both bedrooms are comfortable, the principal bedroom is flooded with natural light and particularly spacious, whilst the second room is a fantastic space that can easily be repurposed to suit the needs of the purchaser. The icing on the cake is the huge communal roof terrace, loved and cared for by the residents of Connaught Mansions. This exceptional space is a real sun trap, perfect for enjoying summer BBQs, relaxing with a book or watching the sunset with friends, offering great views across Brixton.

## Features

- Two double bedrooms
- Over 700 square feet of internal space
- Victorian mansion block
- Large communal roof terrace
- Local amenities on the doorstop
- Victoria line in moments
- Brockwell Park in walking distance