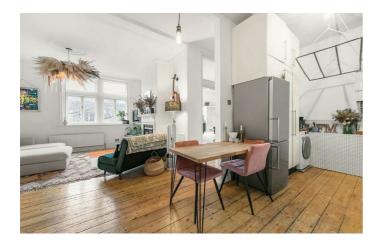

**Property Details** 

The apartment comprises a bright and contemporary semi-open plan kitchen plus a fantastic reception room, offering an abundance of character, high ceilings and light plus plenty of space to relax and unwind as well as dine. A beautifully designed bathroom complete with walk-in shower and freestanding bath tub complimented with gold finishes and trendy tiling. Both bedrooms are comfortable, the principal bedroom is flooded with natural light and particularly spacious, whilst the second room is a fantastic space that can easily be repurposed to suit the needs of the purchaser. The icing on the cake is the huge communal roof terrace, loved and cared for by the residents of Connaught Mansions. This exceptional space is a real sun trap, perfect for enjoying summer BBQs, relaxing with a book or watching the sunset with friends, offering great views across Brixton.