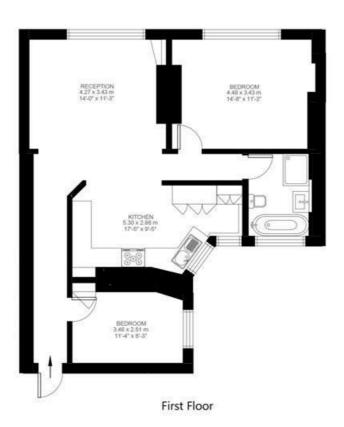

**Property Details** 

The apartment comprises a bright and contemporary semi-open plan kitchen plus a fantastic reception room, offering an abundance of character, high ceilings and light plus plenty of space to relax and unwind as well as dine. A beautifully designed bathroom complete with walk-in shower and freestanding bath tub complimented with gold finishes and trendy tiling. Both bedrooms are comfortable, the principal bedroom is flooded with natural light and particularly spacious, whilst the second room is a fantastic space that can easily be repurposed to suit the needs of the purchaser. The icing on the cake is the huge communal roof terrace, loved and cared for by the residents of Connaught Mansions. This exceptional space is a real sun trap, perfect for enjoying summer BBQs, relaxing with a book or watching the sunset with friends, offering great views across Brixton.

## Features

- Two double bedrooms
- Over 700 square feet of internal space
- Victorian mansion block
- Large communal roof terrace
- Local amenities on the doorstop
- Victoria line in moments
- Brockwell Park in walking distance