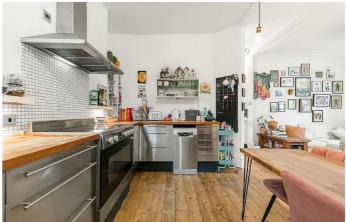

**Property Details** 

The apartment comprises a bright and contemporary semi-open plan kitchen plus a fantastic reception room, offering an abundance of character, high ceilings and light plus plenty of space to relax and unwind as well as dine. A beautifully designed bathroom complete with walk-in shower and freestanding bath tub complimented with gold finishes and trendy tiling. Both bedrooms are comfortable, the principal bedroom is flooded with natural light and particularly spacious, whilst the second room is a fantastic space that can easily be repurposed to suit the needs of the purchaser. The icing on the cake is the huge communal roof terrace, loved and cared for by the residents of Connaught Mansions. This exceptional space is a real sun trap, perfect for enjoying summer BBQs, relaxing with a book or watching the sunset with friends, offering great views across Brixton.