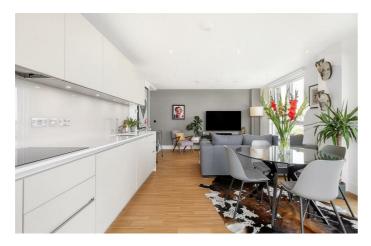

### **Property Details**

A phenomenal two double bedroom, two bathroom spacious apartment on the 12th floor of a luxury secure development with breath-taking panoramic views of the London skyline and over 800 square feet of internal living space. The property is situated in the heart of Brixton, moments from Brixton Village and the tube station. The popular green open spaces of Brockwell Park and the amenities on Clapham High Street are all within walking distance, covering the wants and needs of the majority of potential purchasers. The stunning 270-degree views across London from Wembley Stadium, Battersea PowerStation, Westminster, City of London, Canary Wharf and back towards Crystal Palace, allow this apartment to stand out from the competition. Other selling points include underfloor heating throughout, Quartz composite worktops, built-in Bosch appliances, timber oak flooring and recessed downlighting. The building benefits from lift access, a 10-year building warranty, handy secure bike storage and a large shared communal roof terrace with equally impressive views.