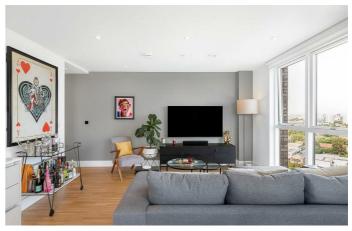

### **Property Details**

A phenomenal two double bedroom, two bathroom spacious apartment on the 12th floor of a luxury secure development with breath-taking panoramic views of the London skyline and over 800 square feet of internal living space. The property is situated in the heart of Brixton, moments from Brixton Village and the tube station. The popular green open spaces of Brockwell Park and the amenities on Clapham High Street are all within walking distance, covering the wants and needs of the majority of potential purchasers. The stunning 270-degree views across London from Wembley Stadium, Battersea PowerStation, Westminster, City of London, Canary Wharf and back towards Crystal Palace, allow this apartment to stand out from the competition. Other selling points include underfloor heating throughout, Quartz composite worktops, built-in Bosch appliances, timber oak flooring and recessed downlighting. The building benefits from lift access, a 10-year building warranty, handy secure bike storage and a large shared communal roof terrace with equally impressive views.