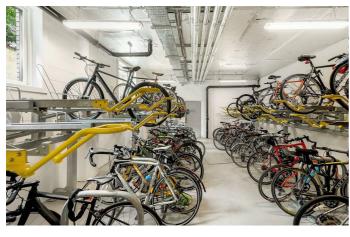

### **Property Details**

A phenomenal two double bedroom, two bathroom spacious apartment on the 12th floor of a luxury secure development with breath-taking panoramic views of the London skyline and over 800 square feet of internal living space. The property is situated in the heart of Brixton, moments from Brixton Village and the tube station. The popular green open spaces of Brockwell Park and the amenities on Clapham High Street are all within walking distance, covering the wants and needs of the majority of potential purchasers. The stunning 270-degree views across London from Wembley Stadium, Battersea PowerStation, Westminster, City of London, Canary Wharf and back towards Crystal Palace, allow this apartment to stand out from the competition. Other selling points include underfloor heating throughout, Quartz composite worktops, built-in Bosch appliances, timber oak flooring and recessed downlighting. The building benefits from lift access, a 10-year building warranty, handy secure bike storage and a large shared communal roof terrace with equally impressive views.

#### **Features**

- Two double bedrooms
- Two bathrooms
- Tucked away quietly on the 12th floor
- Over 800 square feet of internal living space
- Underfloor heating throughout
- Private roof terrace with 270-degree panoramic views
- Large communal terrace and bike storage
- Cental Brixton, moments from Brixton tube station and Brixton Village
- A short stroll to Brockwell Park
- Chain-free