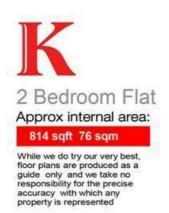

### **Property Details**

A phenomenal two double bedroom, two bathroom spacious apartment on the 12th floor of a luxury secure development with breath-taking panoramic views of the London skyline and over 800 square feet of internal living space. The property is situated in the heart of Brixton, moments from Brixton Village and the tube station. The popular green open spaces of Brockwell Park and the amenities on Clapham High Street are all within walking distance, covering the wants and needs of the majority of potential purchasers. The stunning 270-degree views across London from Wembley Stadium, Battersea PowerStation, Westminster, City of London, Canary Wharf and back towards Crystal Palace, allow this apartment to stand out from the competition. Other selling points include underfloor heating throughout, Quartz composite worktops, built-in Bosch appliances, timber oak flooring and recessed downlighting. The building benefits from lift access, a 10-year building warranty, handy secure bike storage and a large shared communal roof terrace with equally impressive views.

#### **Features**

- Two double bedrooms
- Two bathrooms
- Tucked away quietly on the 12th floor
- Over 800 square feet of internal living space
- Underfloor heating throughout
- Private roof terrace with 270-degree panoramic views
- Large communal terrace and bike storage
- Cental Brixton, moments from Brixton tube station and Brixton Village
- A short stroll to Brockwell Park
- Chain-free