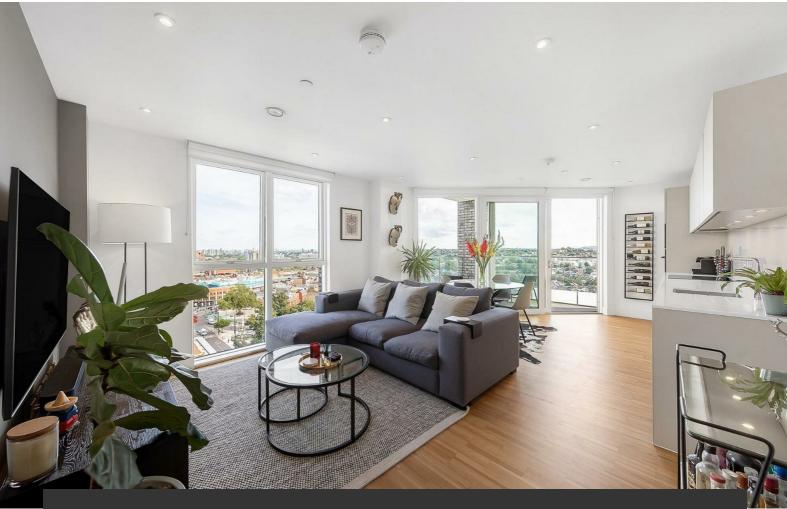

### **Property Details**

A phenomenal two double bedroom, two bathroom spacious apartment on the 12th floor of a luxury secure development with breath-taking panoramic views of the London skyline and over 800 square feet of internal living space. The property is situated in the heart of Brixton, moments from Brixton Village and the tube station. The popular green open spaces of Brockwell Park and the amenities on Clapham High Street are all within walking distance, covering the wants and needs of the majority of potential purchasers. The stunning 270-degree views across London from Wembley Stadium, Battersea PowerStation, Westminster, City of London, Canary Wharf and back towards Crystal Palace, allow this apartment to stand out from the competition. Other selling points include underfloor heating throughout, Quartz composite worktops, built-in Bosch appliances, timber oak flooring and recessed downlighting. The building benefits from lift access, a 10-year building warranty, handy secure bike storage and a large shared communal roof terrace with equally impressive views.

#### **Features**

- Two double bedrooms
- Two bathrooms
- Tucked away quietly on the 12th floor
- Over 800 square feet of internal living space
- Underfloor heating throughout
- Private roof terrace with 270-degree panoramic views
- Large communal terrace and bike storage
- Cental Brixton, moments from Brixton tube station and Brixton Village
- A short stroll to Brockwell Park
- Chain-free