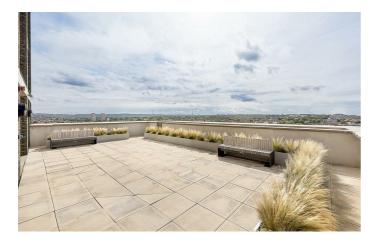

### **Property Details**

A phenomenal two double bedroom, two bathroom spacious apartment on the 12th floor of a luxury secure development with breath-taking panoramic views of the London skyline and over 800 square feet of internal living space. The property is situated in the heart of Brixton, moments from Brixton Village and the tube station. The popular green open spaces of Brockwell Park and the amenities on Clapham High Street are all within walking distance, covering the wants and needs of the majority of potential purchasers. The stunning 270-degree views across London from Wembley Stadium, Battersea PowerStation, Westminster, City of London, Canary Wharf and back towards Crystal Palace, allow this apartment to stand out from the competition. Other selling points include underfloor heating throughout, Quartz composite worktops, built-in Bosch appliances, timber oak flooring and recessed downlighting. The building benefits from lift access, a 10-year building warranty, handy secure bike storage and a large shared communal roof terrace with equally impressive views.

#### **Features**

- Two double bedrooms
- Two bathrooms
- Tucked away quietly on the 12th floor
- Over 800 square feet of internal living space
- Underfloor heating throughout
- Private roof terrace with 270-degree panoramic views
- Large communal terrace and bike storage
- Cental Brixton, moments from Brixton tube station and Brixton Village
- A short stroll to Brockwell Park
- Chain-free