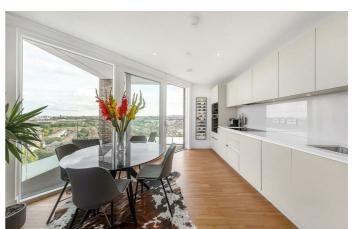

### **Property Details**

A phenomenal two double bedroom, two bathroom spacious apartment on the 12th floor of a luxury secure development with breath-taking panoramic views of the London skyline and over 800 square feet of internal living space. The property is situated in the heart of Brixton, moments from Brixton Village and the tube station. The popular green open spaces of Brockwell Park and the amenities on Clapham High Street are all within walking distance, covering the wants and needs of the majority of potential purchasers. The stunning 270-degree views across London from Wembley Stadium, Battersea PowerStation, Westminster, City of London, Canary Wharf and back towards Crystal Palace, allow this apartment to stand out from the competition. Other selling points include underfloor heating throughout, Quartz composite worktops, built-in Bosch appliances, timber oak flooring and recessed downlighting. The building benefits from lift access, a 10-year building warranty, handy secure bike storage and a large shared communal roof terrace with equally impressive views.