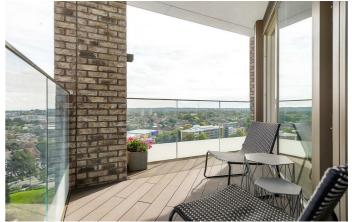

### **Property Details**

A phenomenal two double bedroom, two bathroom spacious apartment on the 12th floor of a luxury secure development with breath-taking panoramic views of the London skyline and over 800 square feet of internal living space. The property is situated in the heart of Brixton, moments from Brixton Village and the tube station. The popular green open spaces of Brockwell Park and the amenities on Clapham High Street are all within walking distance, covering the wants and needs of the majority of potential purchasers. The stunning 270-degree views across London from Wembley Stadium, Battersea PowerStation, Westminster, City of London, Canary Wharf and back towards Crystal Palace, allow this apartment to stand out from the competition. Other selling points include underfloor heating throughout, Quartz composite worktops, built-in Bosch appliances, timber oak flooring and recessed downlighting. The building benefits from lift access, a 10-year building warranty, handy secure bike storage and a large shared communal roof terrace with equally impressive views.

#### **Features**

- Two double bedrooms
- Two bathrooms
- Tucked away quietly on the 12th floor
- Over 800 square feet of internal living space
- Underfloor heating throughout
- Private roof terrace with 270-degree panoramic views
- Large communal terrace and bike storage
- Cental Brixton, moments from Brixton tube station and Brixton Village
- A short stroll to Brockwell Park
- Chain-free