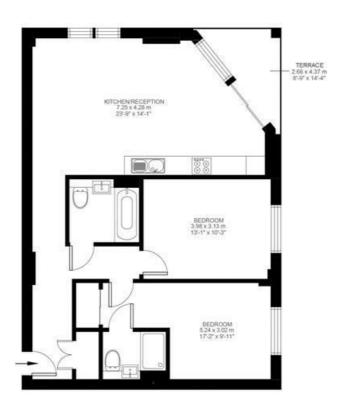

### **Property Details**

A phenomenal two double bedroom, two bathroom spacious apartment on the 12th floor of a luxury secure development with breath-taking panoramic views of the London skyline and over 800 square feet of internal living space. The property is situated in the heart of Brixton, moments from Brixton Village and the tube station. The popular green open spaces of Brockwell Park and the amenities on Clapham High Street are all within walking distance, covering the wants and needs of the majority of potential purchasers. The stunning 270-degree views across London from Wembley Stadium, Battersea PowerStation, Westminster, City of London, Canary Wharf and back towards Crystal Palace, allow this apartment to stand out from the competition. Other selling points include underfloor heating throughout, Quartz composite worktops, built-in Bosch appliances, timber oak flooring and recessed downlighting. The building benefits from lift access, a 10-year building warranty, handy secure bike storage and a large shared communal roof terrace with equally impressive views.

#### **Features**

- Two double bedrooms
- Two bathrooms
- Tucked away quietly on the 12th floor
- Over 800 square feet of internal living space
- Underfloor heating throughout
- Private roof terrace with 270-degree panoramic views
- Large communal terrace and bike storage
- Cental Brixton, moments from Brixton tube station and Brixton Village
- A short stroll to Brockwell Park
- Chain-free