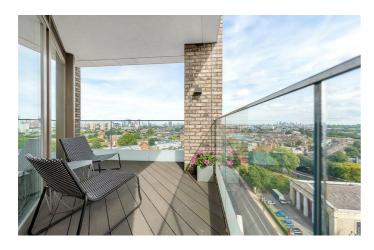

### **Property Details**

A phenomenal two double bedroom, two bathroom spacious apartment on the 12th floor of a luxury secure development with breath-taking panoramic views of the London skyline and over 800 square feet of internal living space. The property is situated in the heart of Brixton, moments from Brixton Village and the tube station. The popular green open spaces of Brockwell Park and the amenities on Clapham High Street are all within walking distance, covering the wants and needs of the majority of potential purchasers. The stunning 270-degree views across London from Wembley Stadium, Battersea PowerStation, Westminster, City of London, Canary Wharf and back towards Crystal Palace, allow this apartment to stand out from the competition. Other selling points include underfloor heating throughout, Quartz composite worktops, built-in Bosch appliances, timber oak flooring and recessed downlighting. The building benefits from lift access, a 10-year building warranty, handy secure bike storage and a large shared communal roof terrace with equally impressive views.

#### **Features**

- Two double bedrooms
- Two bathrooms
- Tucked away quietly on the 12th floor
- Over 800 square feet of internal living space
- Underfloor heating throughout
- Private roof terrace with 270-degree panoramic views
- Large communal terrace and bike storage
- Cental Brixton, moments from Brixton tube station and Brixton Village
- A short stroll to Brockwell Park
- Chain-free