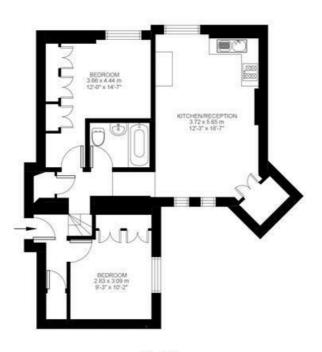

## **Property Details**

2 bedroom flat - conversion for sale

A perfectly located and characterful two double bedroom flat, securely nestled on the first floor of an imposing period townhouse, set back from the road peacefully with close proximity to Clapham High Street, the delights of Abbeville Village and with easy access to central Brixton. Large windows and high ceilings are a common theme throughout this flat, as is generous storage options and plenty of character. Both bedrooms are cosy yet spacious and come with considerable storage options, finished with appealing views of the neighbouring area. The bedrooms are both located adjacent to a modern and sleek family bathroom, conveniently located for direct access from all areas of the flat and creating a level of privacy between the two bedrooms. The heart of the home is the impressive open-plan reception room, offering a traditionally styled kitchen and an abundance of dining, entertaining and relaxing space. The kitchen itself is fully equipped and ready to function, with plenty of surface space and storage options, one can be truly comfortable to enjoy creating food without the compromise of separation from the entertaining space. Not only does this layout benefit from this social aspect, it also maximises the square footage on offer by creating a vaster room for use.