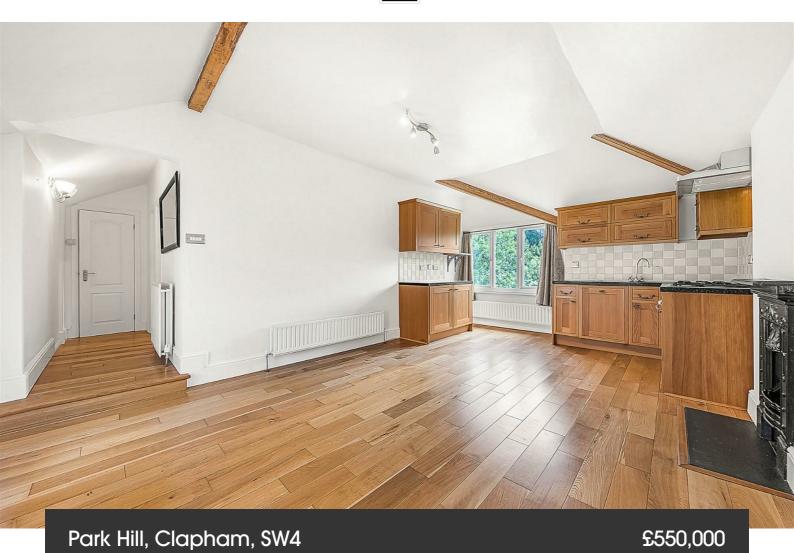

## **Property Details**

2 bedroom flat - conversion for sale

A perfectly located and characterful two double bedroom flat, securely nestled on the first floor of an imposing period townhouse, set back from the road peacefully with close proximity to Clapham High Street, the delights of Abbeville Village and with easy access to central Brixton. Large windows and high ceilings are a common theme throughout this flat, as is generous storage options and plenty of character. Both bedrooms are cosy yet spacious and come with considerable storage options, finished with appealing views of the neighbouring area. The bedrooms are both located adjacent to a modern and sleek family bathroom, conveniently located for direct access from all areas of the flat and creating a level of privacy between the two bedrooms. The heart of the home is the impressive open-plan reception room, offering a traditionally styled kitchen and an abundance of dining, entertaining and relaxing space. The kitchen itself is fully equipped and ready to function, with plenty of surface space and storage options, one can be truly comfortable to enjoy creating food without the compromise of separation from the entertaining space. Not only does this layout benefit from this social aspect, it also maximises the square footage on offer by creating a vaster room for use.