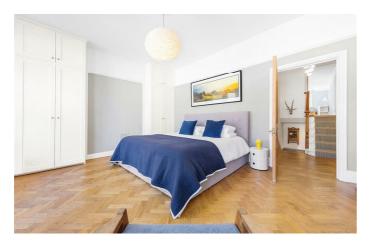

# **Property Details**

The dual-aspect reception is the perfect entertaining room, offering views and natural light both from the front and back of the house. A feature fireplace, corniced ceilings and large bay window all contribute to the appealing atmosphere within this relaxing space, mirrored on the other side of the room towards the rear in the dining area. If one option for dining is not enough, the spacious eat-in kitchen provides a more casual spot to eat, as well as a handy WC. The kitchen flows through to the South-facing garden. Arranged over the first and second floor, four well-proportioned double bedrooms and a beautifully finished family bathroom. The principal bedroom is particularly large, spanning the width of the house, flooded with light and benefitting from built-in storage. The abundance of space on the upper floors provides the opportunity to repurpose certain spaces to suit the needs of the purchaser. Demonstrated by the current owners, a home office, a dressing room, a nursery or anything else the purchaser may desire can be easily accommodated by this impressive Victorian house. Last but not least there is access to substantial loft space, which could be converted to increase the overall size of the house and add value.