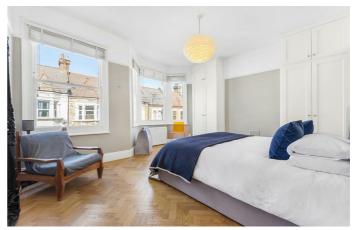

# **Property Details**

The dual-aspect reception is the perfect entertaining room, offering views and natural light both from the front and back of the house. A feature fireplace, corniced ceilings and large bay window all contribute to the appealing atmosphere within this relaxing space, mirrored on the other side of the room towards the rear in the dining area. If one option for dining is not enough, the spacious eat-in kitchen provides a more casual spot to eat, as well as a handy WC. The kitchen flows through to the South-facing garden. Arranged over the first and second floor, four well-proportioned double bedrooms and a beautifully finished family bathroom. The principal bedroom is particularly large, spanning the width of the house, flooded with light and benefitting from built-in storage. The abundance of space on the upper floors provides the opportunity to repurpose certain spaces to suit the needs of the purchaser. Demonstrated by the current owners, a home office, a dressing room, a nursery or anything else the purchaser may desire can be easily accommodated by this impressive Victorian house. Last but not least there is access to substantial loft space, which could be converted to increase the overall size of the house and add value.