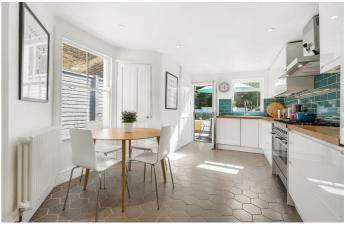

# **Property Details**

The dual-aspect reception is the perfect entertaining room, offering views and natural light both from the front and back of the house. A feature fireplace, corniced ceilings and large bay window all contribute to the appealing atmosphere within this relaxing space, mirrored on the other side of the room towards the rear in the dining area. If one option for dining is not enough, the spacious eat-in kitchen provides a more casual spot to eat, as well as a handy WC. The kitchen flows through to the South-facing garden. Arranged over the first and second floor, four well-proportioned double bedrooms and a beautifully finished family bathroom. The principal bedroom is particularly large, spanning the width of the house, flooded with light and benefitting from built-in storage. The abundance of space on the upper floors provides the opportunity to repurpose certain spaces to suit the needs of the purchaser. Demonstrated by the current owners, a home office, a dressing room, a nursery or anything else the purchaser may desire can be easily accommodated by this impressive Victorian house. Last but not least there is access to substantial loft space, which could be converted to increase the overall size of the house and add value.