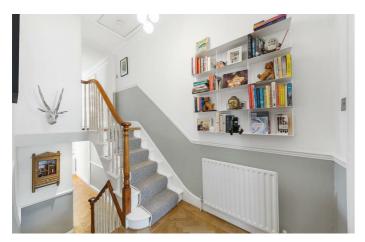

# **Property Details**

The dual-aspect reception is the perfect entertaining room, offering views and natural light both from the front and back of the house. A feature fireplace, corniced ceilings and large bay window all contribute to the appealing atmosphere within this relaxing space, mirrored on the other side of the room towards the rear in the dining area. If one option for dining is not enough, the spacious eat-in kitchen provides a more casual spot to eat, as well as a handy WC. The kitchen flows through to the South-facing garden. Arranged over the first and second floor, four well-proportioned double bedrooms and a beautifully finished family bathroom. The principal bedroom is particularly large, spanning the width of the house, flooded with light and benefitting from built-in storage. The abundance of space on the upper floors provides the opportunity to repurpose certain spaces to suit the needs of the purchaser. Demonstrated by the current owners, a home office, a dressing room, a nursery or anything else the purchaser may desire can be easily accommodated by this impressive Victorian house. Last but not least there is access to substantial loft space, which could be converted to increase the overall size of the house and add value.