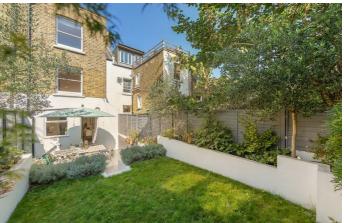

# **Property Details**

The dual-aspect reception is the perfect entertaining room, offering views and natural light both from the front and back of the house. A feature fireplace, corniced ceilings and large bay window all contribute to the appealing atmosphere within this relaxing space, mirrored on the other side of the room towards the rear in the dining area. If one option for dining is not enough, the spacious eat-in kitchen provides a more casual spot to eat, as well as a handy WC. The kitchen flows through to the South-facing garden. Arranged over the first and second floor, four well-proportioned double bedrooms and a beautifully finished family bathroom. The principal bedroom is particularly large, spanning the width of the house, flooded with light and benefitting from built-in storage. The abundance of space on the upper floors provides the opportunity to repurpose certain spaces to suit the needs of the purchaser. Demonstrated by the current owners, a home office, a dressing room, a nursery or anything else the purchaser may desire can be easily accommodated by this impressive Victorian house. Last but not least there is access to substantial loft space, which could be converted to increase the overall size of the house and add value.

## Features

- Four double bedrooms
- Over 1500 square feet of internal space
- Victorian terraced house
- Beautiful South-facing, private garden
- Bright and airy atmosphere throughout
- Substantial loft space
- Quiet residential road off Brixton Hill
- Fifteen-minute walk to Brixton tube station
- Freehold