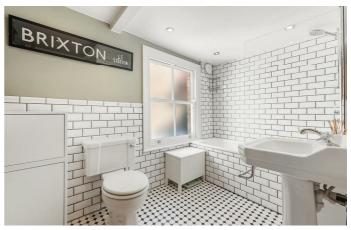

# **Property Details**

The dual-aspect reception is the perfect entertaining room, offering views and natural light both from the front and back of the house. A feature fireplace, corniced ceilings and large bay window all contribute to the appealing atmosphere within this relaxing space, mirrored on the other side of the room towards the rear in the dining area. If one option for dining is not enough, the spacious eat-in kitchen provides a more casual spot to eat, as well as a handy WC. The kitchen flows through to the South-facing garden. Arranged over the first and second floor, four well-proportioned double bedrooms and a beautifully finished family bathroom. The principal bedroom is particularly large, spanning the width of the house, flooded with light and benefitting from built-in storage. The abundance of space on the upper floors provides the opportunity to repurpose certain spaces to suit the needs of the purchaser. Demonstrated by the current owners, a home office, a dressing room, a nursery or anything else the purchaser may desire can be easily accommodated by this impressive Victorian house. Last but not least there is access to substantial loft space, which could be converted to increase the overall size of the house and add value.