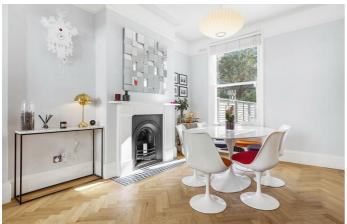

# **Property Details**

The dual-aspect reception is the perfect entertaining room, offering views and natural light both from the front and back of the house. A feature fireplace, corniced ceilings and large bay window all contribute to the appealing atmosphere within this relaxing space, mirrored on the other side of the room towards the rear in the dining area. If one option for dining is not enough, the spacious eat-in kitchen provides a more casual spot to eat, as well as a handy WC. The kitchen flows through to the South-facing garden. Arranged over the first and second floor, four well-proportioned double bedrooms and a beautifully finished family bathroom. The principal bedroom is particularly large, spanning the width of the house, flooded with light and benefitting from built-in storage. The abundance of space on the upper floors provides the opportunity to repurpose certain spaces to suit the needs of the purchaser. Demonstrated by the current owners, a home office, a dressing room, a nursery or anything else the purchaser may desire can be easily accommodated by this impressive Victorian house. Last but not least there is access to substantial loft space, which could be converted to increase the overall size of the house and add value.