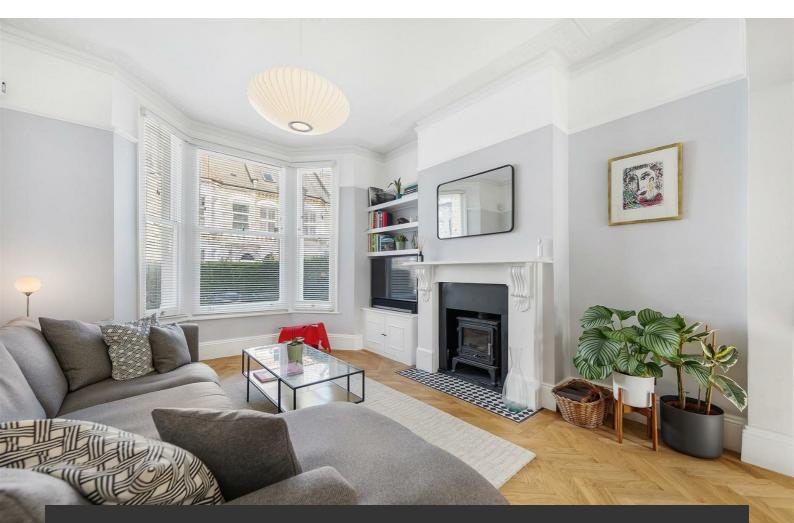

# **Property Details**

The dual-aspect reception is the perfect entertaining room, offering views and natural light both from the front and back of the house. A feature fireplace, corniced ceilings and large bay window all contribute to the appealing atmosphere within this relaxing space, mirrored on the other side of the room towards the rear in the dining area. If one option for dining is not enough, the spacious eat-in kitchen provides a more casual spot to eat, as well as a handy WC. The kitchen flows through to the South-facing garden. Arranged over the first and second floor, four well-proportioned double bedrooms and a beautifully finished family bathroom. The principal bedroom is particularly large, spanning the width of the house, flooded with light and benefitting from built-in storage. The abundance of space on the upper floors provides the opportunity to repurpose certain spaces to suit the needs of the purchaser. Demonstrated by the current owners, a home office, a dressing room, a nursery or anything else the purchaser may desire can be easily accommodated by this impressive Victorian house. Last but not least there is access to substantial loft space, which could be converted to increase the overall size of the house and add value.

## Features

- Four double bedrooms
- Over 1500 square feet of internal space
- Victorian terraced house
- Beautiful South-facing, private garden
- Bright and airy atmosphere throughout
- Substantial loft space
- Quiet residential road off Brixton Hill
- Fifteen-minute walk to Brixton tube station
- Freehold