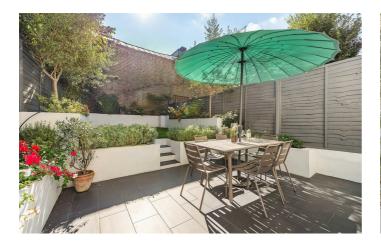

# **Property Details**

The dual-aspect reception is the perfect entertaining room, offering views and natural light both from the front and back of the house. A feature fireplace, corniced ceilings and large bay window all contribute to the appealing atmosphere within this relaxing space, mirrored on the other side of the room towards the rear in the dining area. If one option for dining is not enough, the spacious eat-in kitchen provides a more casual spot to eat, as well as a handy WC. The kitchen flows through to the South-facing garden. Arranged over the first and second floor, four well-proportioned double bedrooms and a beautifully finished family bathroom. The principal bedroom is particularly large, spanning the width of the house, flooded with light and benefitting from built-in storage. The abundance of space on the upper floors provides the opportunity to repurpose certain spaces to suit the needs of the purchaser. Demonstrated by the current owners, a home office, a dressing room, a nursery or anything else the purchaser may desire can be easily accommodated by this impressive Victorian house. Last but not least there is access to substantial loft space, which could be converted to increase the overall size of the house and add value.

## Features

- Four double bedrooms
- Over 1500 square feet of internal space
- Victorian terraced house
- Beautiful South-facing, private garden
- Bright and airy atmosphere throughout
- Substantial loft space
- Quiet residential road off Brixton Hill
- Fifteen-minute walk to Brixton tube station
- Freehold