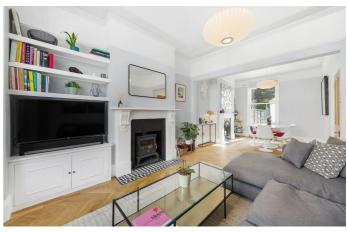

# **Property Details**

The dual-aspect reception is the perfect entertaining room, offering views and natural light both from the front and back of the house. A feature fireplace, corniced ceilings and large bay window all contribute to the appealing atmosphere within this relaxing space, mirrored on the other side of the room towards the rear in the dining area. If one option for dining is not enough, the spacious eat-in kitchen provides a more casual spot to eat, as well as a handy WC. The kitchen flows through to the South-facing garden. Arranged over the first and second floor, four well-proportioned double bedrooms and a beautifully finished family bathroom. The principal bedroom is particularly large, spanning the width of the house, flooded with light and benefitting from built-in storage. The abundance of space on the upper floors provides the opportunity to repurpose certain spaces to suit the needs of the purchaser. Demonstrated by the current owners, a home office, a dressing room, a nursery or anything else the purchaser may desire can be easily accommodated by this impressive Victorian house. Last but not least there is access to substantial loft space, which could be converted to increase the overall size of the house and add value.

## Features

- Four double bedrooms
- Over 1500 square feet of internal space
- Victorian terraced house
- Beautiful South-facing, private garden
- Bright and airy atmosphere throughout
- Substantial loft space
- Quiet residential road off Brixton Hill
- Fifteen-minute walk to Brixton tube station
- Freehold