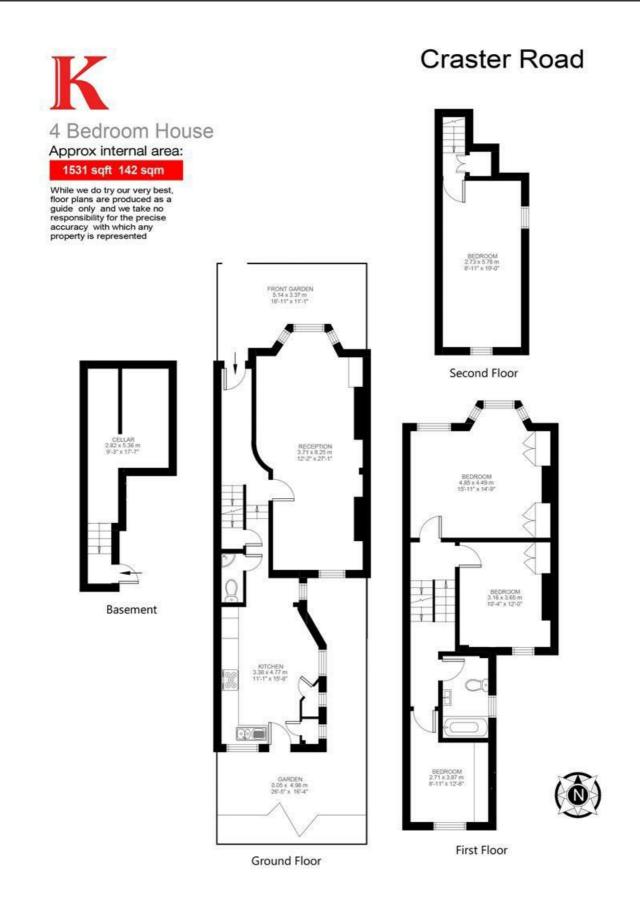

# **Property Details**

The dual-aspect reception is the perfect entertaining room, offering views and natural light both from the front and back of the house. A feature fireplace, corniced ceilings and large bay window all contribute to the appealing atmosphere within this relaxing space, mirrored on the other side of the room towards the rear in the dining area. If one option for dining is not enough, the spacious eat-in kitchen provides a more casual spot to eat, as well as a handy WC. The kitchen flows through to the South-facing garden. Arranged over the first and second floor, four well-proportioned double bedrooms and a beautifully finished family bathroom. The principal bedroom is particularly large, spanning the width of the house, flooded with light and benefitting from built-in storage. The abundance of space on the upper floors provides the opportunity to repurpose certain spaces to suit the needs of the purchaser. Demonstrated by the current owners, a home office, a dressing room, a nursery or anything else the purchaser may desire can be easily accommodated by this impressive Victorian house. Last but not least there is access to substantial loft space, which could be converted to increase the overall size of the house and add value.

## Features

- Four double bedrooms
- Over 1500 square feet of internal space
- Victorian terraced house
- Beautiful South-facing, private garden
- Bright and airy atmosphere throughout
- Substantial loft space
- Quiet residential road off Brixton Hill
- Fifteen-minute walk to Brixton tube station
- Freehold