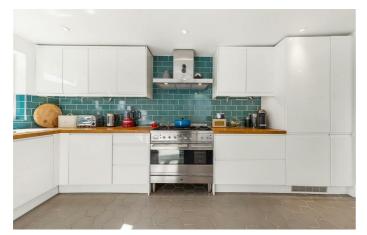

# **Property Details**

The dual-aspect reception is the perfect entertaining room, offering views and natural light both from the front and back of the house. A feature fireplace, corniced ceilings and large bay window all contribute to the appealing atmosphere within this relaxing space, mirrored on the other side of the room towards the rear in the dining area. If one option for dining is not enough, the spacious eat-in kitchen provides a more casual spot to eat, as well as a handy WC. The kitchen flows through to the South-facing garden. Arranged over the first and second floor, four well-proportioned double bedrooms and a beautifully finished family bathroom. The principal bedroom is particularly large, spanning the width of the house, flooded with light and benefitting from built-in storage. The abundance of space on the upper floors provides the opportunity to repurpose certain spaces to suit the needs of the purchaser. Demonstrated by the current owners, a home office, a dressing room, a nursery or anything else the purchaser may desire can be easily accommodated by this impressive Victorian house. Last but not least there is access to substantial loft space, which could be converted to increase the overall size of the house and add value.