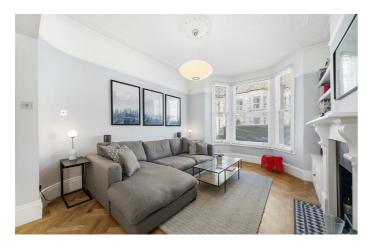

# **Property Details**

The dual-aspect reception is the perfect entertaining room, offering views and natural light both from the front and back of the house. A feature fireplace, corniced ceilings and large bay window all contribute to the appealing atmosphere within this relaxing space, mirrored on the other side of the room towards the rear in the dining area. If one option for dining is not enough, the spacious eat-in kitchen provides a more casual spot to eat, as well as a handy WC. The kitchen flows through to the South-facing garden. Arranged over the first and second floor, four well-proportioned double bedrooms and a beautifully finished family bathroom. The principal bedroom is particularly large, spanning the width of the house, flooded with light and benefitting from built-in storage. The abundance of space on the upper floors provides the opportunity to repurpose certain spaces to suit the needs of the purchaser. Demonstrated by the current owners, a home office, a dressing room, a nursery or anything else the purchaser may desire can be easily accommodated by this impressive Victorian house. Last but not least there is access to substantial loft space, which could be converted to increase the overall size of the house and add value.

## Features

- Four double bedrooms
- Over 1500 square feet of internal space
- Victorian terraced house
- Beautiful South-facing, private garden
- Bright and airy atmosphere throughout
- Substantial loft space
- Quiet residential road off Brixton Hill
- Fifteen-minute walk to Brixton tube station
- Freehold