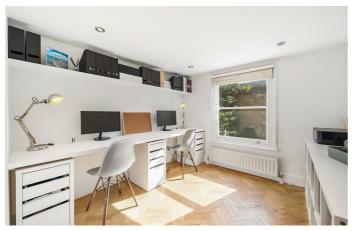

# **Property Details**

The dual-aspect reception is the perfect entertaining room, offering views and natural light both from the front and back of the house. A feature fireplace, corniced ceilings and large bay window all contribute to the appealing atmosphere within this relaxing space, mirrored on the other side of the room towards the rear in the dining area. If one option for dining is not enough, the spacious eat-in kitchen provides a more casual spot to eat, as well as a handy WC. The kitchen flows through to the South-facing garden. Arranged over the first and second floor, four well-proportioned double bedrooms and a beautifully finished family bathroom. The principal bedroom is particularly large, spanning the width of the house, flooded with light and benefitting from built-in storage. The abundance of space on the upper floors provides the opportunity to repurpose certain spaces to suit the needs of the purchaser. Demonstrated by the current owners, a home office, a dressing room, a nursery or anything else the purchaser may desire can be easily accommodated by this impressive Victorian house. Last but not least there is access to substantial loft space, which could be converted to increase the overall size of the house and add value.