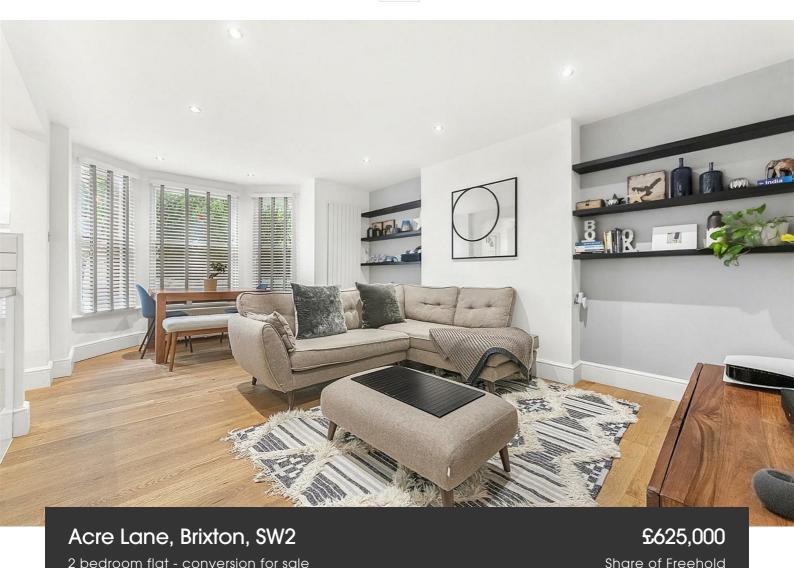

## **Property Details**

On entering the flat, you are greeted by an appealing open-plan reception. Flooded with light through an almost floor-to-ceiling Bay window, modern-neutral décor and the sleekest of modern kitchens, this room has an immediately impressive impact. The ideal social space; there is more than enough room to relax and unwind, entertain guests plus to dine and cook, without being separated from any of the action. This fantastic room spans the width of the property and offers some handy storage options. Separating this room from the bedrooms, a modern and particularly attractive family bathroom. Both bedrooms are peacefully positioned at the rear of the building, overlooking the private garden and tucked away from any disturbances on the road. Both bedrooms offer direct garden access, allowing fresh air to breeze through, creating a pleasant atmosphere throughout. There is further storage both in the hallway and the principal bedroom.