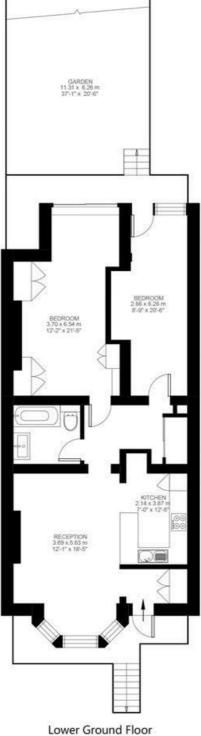

## **Property Details**

On entering the flat, you are greeted by an appealing open-plan reception. Flooded with light through an almost floor-to-ceiling Bay window, modern-neutral décor and the sleekest of modern kitchens, this room has an immediately impressive impact. The ideal social space; there is more than enough room to relax and unwind, entertain guests plus to dine and cook, without being separated from any of the action. This fantastic room spans the width of the property and offers some handy storage options. Separating this room from the bedrooms, a modern and particularly attractive family bathroom. Both bedrooms are peacefully positioned at the rear of the building, overlooking the private garden and tucked away from any disturbances on the road. Both bedrooms offer direct garden access, allowing fresh air to breeze through, creating a pleasant atmosphere throughout. There is further storage both in the hallway and the principal bedroom.

#### **Features**

- Two double bedrooms
- Almost 900 square feet of internal space
- Private garden
- Attractive neutral decor and modern design throughout
- Bright and airy atmosphere throughout
- Local amenities of Acre Lane
- Clapham and Brixton stations in minutes
- Share of freehold