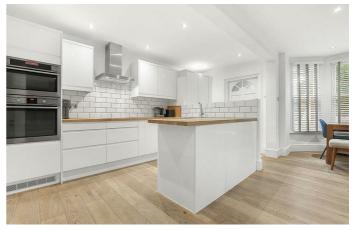

## **Property Details**

On entering the flat, you are greeted by an appealing open-plan reception. Flooded with light through an almost floor-to-ceiling Bay window, modern-neutral décor and the sleekest of modern kitchens, this room has an immediately impressive impact. The ideal social space; there is more than enough room to relax and unwind, entertain guests plus to dine and cook, without being separated from any of the action. This fantastic room spans the width of the property and offers some handy storage options. Separating this room from the bedrooms, a modern and particularly attractive family bathroom. Both bedrooms are peacefully positioned at the rear of the building, overlooking the private garden and tucked away from any disturbances on the road. Both bedrooms offer direct garden access, allowing fresh air to breeze through, creating a pleasant atmosphere throughout. There is further storage both in the hallway and the principal bedroom.