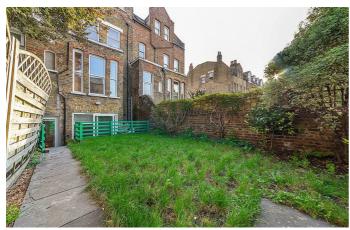

## **Property Details**

On entering the flat, you are greeted by an appealing open-plan reception. Flooded with light through an almost floor-to-ceiling Bay window, modern-neutral décor and the sleekest of modern kitchens, this room has an immediately impressive impact. The ideal social space; there is more than enough room to relax and unwind, entertain guests plus to dine and cook, without being separated from any of the action. This fantastic room spans the width of the property and offers some handy storage options. Separating this room from the bedrooms, a modern and particularly attractive family bathroom. Both bedrooms are peacefully positioned at the rear of the building, overlooking the private garden and tucked away from any disturbances on the road. Both bedrooms offer direct garden access, allowing fresh air to breeze through, creating a pleasant atmosphere throughout. There is further storage both in the hallway and the principal bedroom.

#### **Features**

- Two double bedrooms
- Almost 900 square feet of internal space
- Private garden
- Attractive neutral decor and modern design throughout
- Bright and airy atmosphere throughout
- Local amenities of Acre Lane
- Clapham and Brixton stations in minutes
- Share of freehold