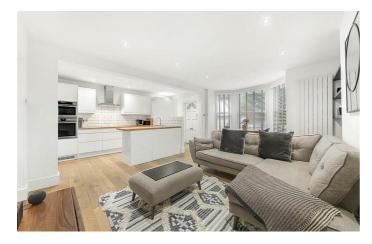

## **Property Details**

On entering the flat, you are greeted by an appealing open-plan reception. Flooded with light through an almost floor-to-ceiling Bay window, modern-neutral décor and the sleekest of modern kitchens, this room has an immediately impressive impact. The ideal social space; there is more than enough room to relax and unwind, entertain guests plus to dine and cook, without being separated from any of the action. This fantastic room spans the width of the property and offers some handy storage options. Separating this room from the bedrooms, a modern and particularly attractive family bathroom. Both bedrooms are peacefully positioned at the rear of the building, overlooking the private garden and tucked away from any disturbances on the road. Both bedrooms offer direct garden access, allowing fresh air to breeze through, creating a pleasant atmosphere throughout. There is further storage both in the hallway and the principal bedroom.