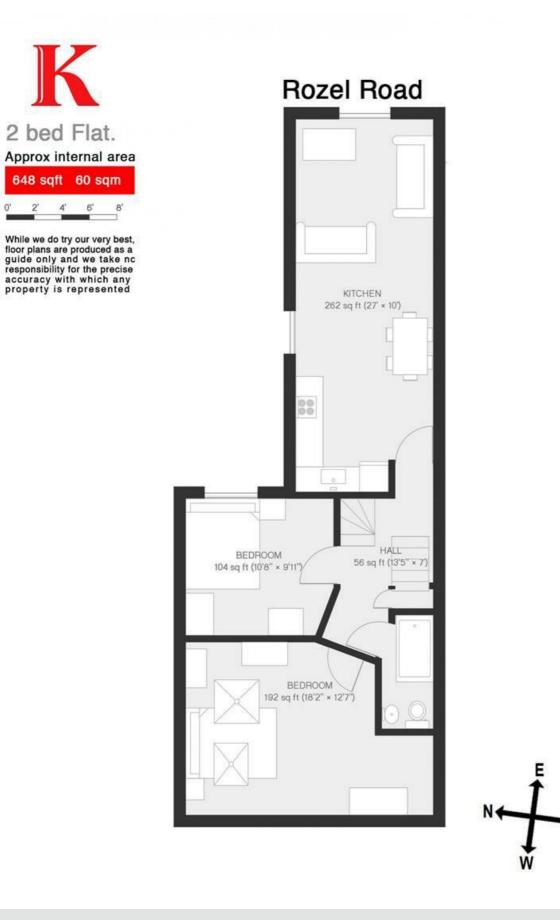

**Rozel Road, SW4** 2 bedroom flat to let

## **Property Details**

This is a wonderful two double bedroom top floor flat is located in the popular area of Clapham Old own. A large open plan kitchen/reception sits on the lower level of the property and boasts a bright and airy space, with three Velux windows stretched across the room. On the upper floor, you will find two double bedrooms and a modern family bathroom. This flat has been maintained to a high standard. The property is located close to the common, as well as a plethora of shops, supermarkets, pubs and restaurants. Wandsworth Station is around five minutes away, while the Northern Line is an eight-minute walk.

#### Rozel Road, SW4

0'