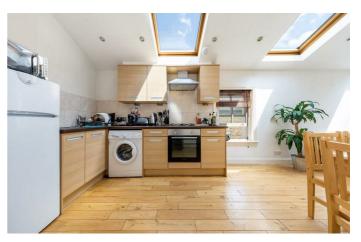

## **Property Details**

This is a wonderful two double bedroom top floor flat is located in the popular area of Clapham Old own. A large open plan kitchen/reception sits on the lower level of the property and boasts a bright and airy space, with three Velux windows stretched across the room. On the upper floor, you will find two double bedrooms and a modern family bathroom. This flat has been maintained to a high standard. The property is located close to the common, as well as a plethora of shops, supermarkets, pubs and restaurants. Wandsworth Station is around five minutes away, while the Northern Line is an eight-minute walk.