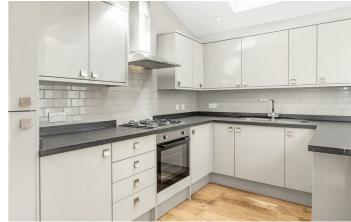

# **Property Details**

Two well-proportioned bedrooms occupy the front half of the building, the larger of the two is complete with a characterful, light-drenching bay window and a luxury en-suite bathroom. The second bedroom benefits from a peaceful position slightly further back with views onto the considerably wide side-return. A second bathroom follows on, family sized and in keeping with the high-end presentation of the rest of this property. The open-plan reception truly is the heart of this home, a huge room with multiple skylights and floor to ceiling glass doors that open out onto one of the largest private gardens we have ever come across. The kitchen itself is modern, sleek and fully integrated with a gloss finish and a handy breakfast bar. The rest of this abundant space is ideal for a shared dining and lounge area, making the flat particularly appealing for hosting and entertaining as well as relaxing and unwinding within your own home.