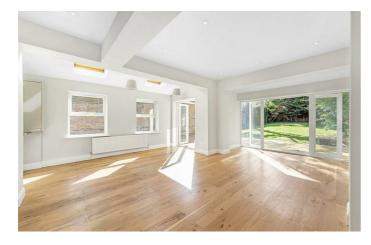

# **Property Details**

Two well-proportioned bedrooms occupy the front half of the building, the larger of the two is complete with a characterful, light-drenching bay window and a luxury en-suite bathroom. The second bedroom benefits from a peaceful position slightly further back with views onto the considerably wide side-return. A second bathroom follows on, family sized and in keeping with the high-end presentation of the rest of this property. The open-plan reception truly is the heart of this home, a huge room with multiple skylights and floor to ceiling glass doors that open out onto one of the largest private gardens we have ever come across. The kitchen itself is modern, sleek and fully integrated with a gloss finish and a handy breakfast bar. The rest of this abundant space is ideal for a shared dining and lounge area, making the flat particularly appealing for hosting and entertaining as well as relaxing and unwinding within your own home.

#### **Features**

- Two double bedrooms
- Large and private, South-facing garden
- Semi-detached Victorian townhouse conversion
- Two bathrooms
- Over 1000 square feet of internal space
- Recently decorated neutrally throughout
- Less then 10 minutes by foot to Streatham Hill station
- Share of freehold
- Off-street parking
- · Chain-free