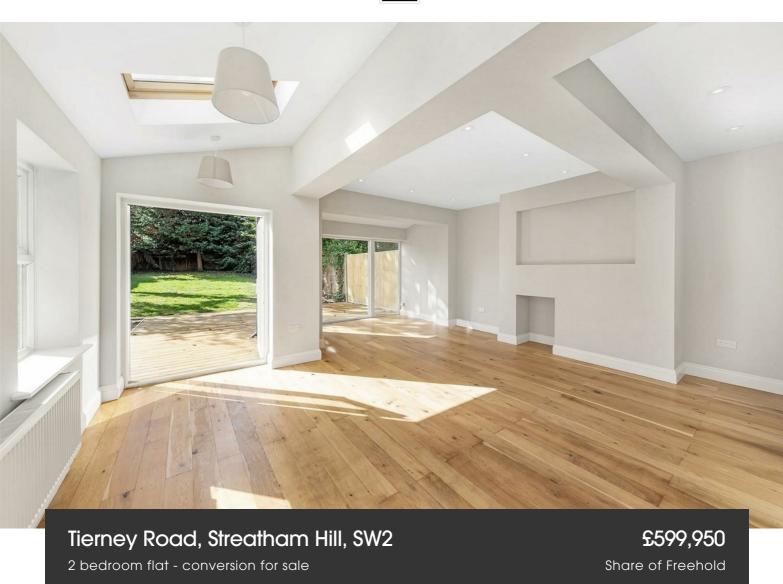

# **Property Details**

Two well-proportioned bedrooms occupy the front half of the building, the larger of the two is complete with a characterful, light-drenching bay window and a luxury en-suite bathroom. The second bedroom benefits from a peaceful position slightly further back with views onto the considerably wide side-return. A second bathroom follows on, family sized and in keeping with the high-end presentation of the rest of this property. The open-plan reception truly is the heart of this home, a huge room with multiple skylights and floor to ceiling glass doors that open out onto one of the largest private gardens we have ever come across. The kitchen itself is modern, sleek and fully integrated with a gloss finish and a handy breakfast bar. The rest of this abundant space is ideal for a shared dining and lounge area, making the flat particularly appealing for hosting and entertaining as well as relaxing and unwinding within your own home.

#### **Features**

- Two double bedrooms
- Large and private, South-facing garden
- Semi-detached Victorian townhouse conversion
- Two bathrooms
- Over 1000 square feet of internal space
- Recently decorated neutrally throughout
- Less then 10 minutes by foot to Streatham Hill station
- Share of freehold
- Off-street parking
- · Chain-free

### Tierney Road, Streatham Hill, SW2

## Tierney Road, Streatham Hill, SW2