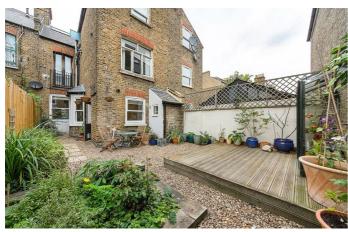

### **Property Details**

A beautifully presented and rare to market one bedroom garden flat, nestled peacefully amongst the charming properties of Helix Gardens. Offering over 700 square feet, a private South-facing garden and endearing character throughout. This extremely sought-after residential road is a ten-minute stroll from Brixton High Street and only a few minutes from Brockwell Park. The property comprises a handsome reception room at the front of the building. Spacious and bursting with character, in keeping with the rest of the flat. High, embellished ceilings, a stunning feature fireplace and a large square bay window all contribute to the grand feeling of the property, which is fairly hard to come by for a one-bed. The bedroom follows on, peacefully located overlooking the garden at the rear. The bathroom is stylishly tiled with a tasteful finish. A large eat-in kitchen completes the flat, large enough to serve a family home and ideal for entertaining as it opens straight out onto the sunny and tranquil garden at the rear. A low-maintenance space with plenty of charm, the perfect spot to enjoy the warmer months within the privacy of your own home. The property also benefits from private off-street parking.

#### **Features**

- One bedroom
- Victorian conversion
- South-facing, private garden
- Over 700 square feet
- Bright and characterful throughout
- Highly desirable quiet residential road
- 10 minutes from central Brixton
- Brockwell Park in minutes
- Off-street parking