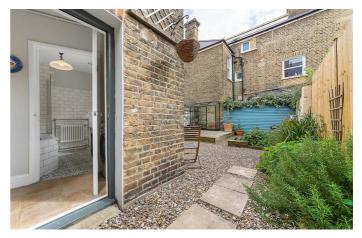

### **Property Details**

A beautifully presented and rare to market one bedroom garden flat, nestled peacefully amongst the charming properties of Helix Gardens. Offering over 700 square feet, a private South-facing garden and endearing character throughout. This extremely sought-after residential road is a ten-minute stroll from Brixton High Street and only a few minutes from Brockwell Park. The property comprises a handsome reception room at the front of the building. Spacious and bursting with character, in keeping with the rest of the flat. High, embellished ceilings, a stunning feature fireplace and a large square bay window all contribute to the grand feeling of the property, which is fairly hard to come by for a one-bed. The bedroom follows on, peacefully located overlooking the garden at the rear. The bathroom is stylishly tiled with a tasteful finish. A large eat-in kitchen completes the flat, large enough to serve a family home and ideal for entertaining as it opens straight out onto the sunny and tranquil garden at the rear. A low-maintenance space with plenty of charm, the perfect spot to enjoy the warmer months within the privacy of your own home. The property also benefits from private off-street parking.

#### **Features**

- One bedroom
- Victorian conversion
- South-facing, private garden
- Over 700 square feet
- Bright and characterful throughout
- Highly desirable quiet residential road
- 10 minutes from central Brixton
- Brockwell Park in minutes
- Off-street parking