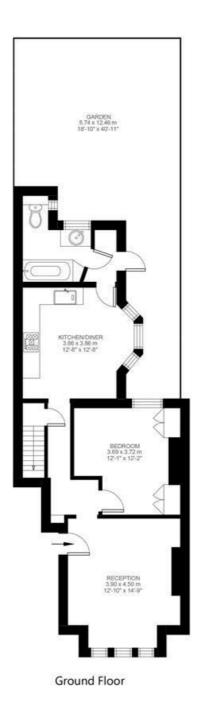

### **Property Details**

A beautifully presented and rare to market one bedroom garden flat, nestled peacefully amongst the charming properties of Helix Gardens. Offering over 700 square feet, a private South-facing garden and endearing character throughout. This extremely sought-after residential road is a ten-minute stroll from Brixton High Street and only a few minutes from Brockwell Park. The property comprises a handsome reception room at the front of the building. Spacious and bursting with character, in keeping with the rest of the flat. High, embellished ceilings, a stunning feature fireplace and a large square bay window all contribute to the grand feeling of the property, which is fairly hard to come by for a one-bed. The bedroom follows on, peacefully located overlooking the garden at the rear. The bathroom is stylishly tiled with a tasteful finish. A large eat-in kitchen completes the flat, large enough to serve a family home and ideal for entertaining as it opens straight out onto the sunny and tranquil garden at the rear. A low-maintenance space with plenty of charm, the perfect spot to enjoy the warmer months within the privacy of your own home. The property also benefits from private off-street parking.

#### **Features**

- One bedroom
- Victorian conversion
- South-facing, private garden
- Over 700 square feet
- Bright and characterful throughout
- Highly desirable quiet residential road
- 10 minutes from central Brixton
- Brockwell Park in minutes
- Off-street parking