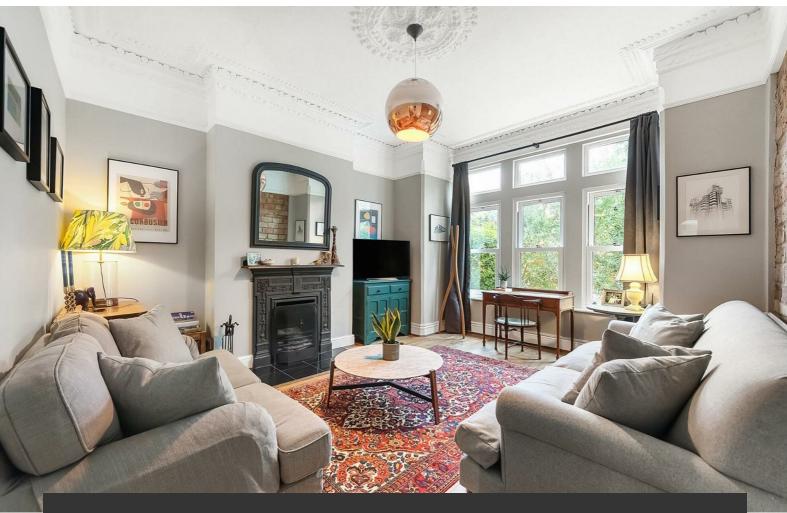

### **Property Details**

A beautifully presented and rare to market one bedroom garden flat, nestled peacefully amongst the charming properties of Helix Gardens. Offering over 700 square feet, a private South-facing garden and endearing character throughout. This extremely sought-after residential road is a ten-minute stroll from Brixton High Street and only a few minutes from Brockwell Park. The property comprises a handsome reception room at the front of the building. Spacious and bursting with character, in keeping with the rest of the flat. High, embellished ceilings, a stunning feature fireplace and a large square bay window all contribute to the grand feeling of the property, which is fairly hard to come by for a one-bed. The bedroom follows on, peacefully located overlooking the garden at the rear. The bathroom is stylishly tiled with a tasteful finish. A large eat-in kitchen completes the flat, large enough to serve a family home and ideal for entertaining as it opens straight out onto the sunny and tranquil garden at the rear. A low-maintenance space with plenty of charm, the perfect spot to enjoy the warmer months within the privacy of your own home. The property also benefits from private off-street parking.

#### **Features**

- One bedroom
- Victorian conversion
- South-facing, private garden
- Over 700 square feet
- Bright and characterful throughout
- Highly desirable quiet residential road
- 10 minutes from central Brixton
- Brockwell Park in minutes
- Off-street parking