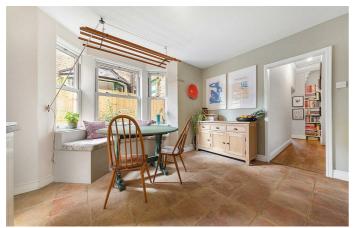

### **Property Details**

A beautifully presented and rare to market one bedroom garden flat, nestled peacefully amongst the charming properties of Helix Gardens. Offering over 700 square feet, a private South-facing garden and endearing character throughout. This extremely sought-after residential road is a ten-minute stroll from Brixton High Street and only a few minutes from Brockwell Park. The property comprises a handsome reception room at the front of the building. Spacious and bursting with character, in keeping with the rest of the flat. High, embellished ceilings, a stunning feature fireplace and a large square bay window all contribute to the grand feeling of the property, which is fairly hard to come by for a one-bed. The bedroom follows on, peacefully located overlooking the garden at the rear. The bathroom is stylishly tiled with a tasteful finish. A large eat-in kitchen completes the flat, large enough to serve a family home and ideal for entertaining as it opens straight out onto the sunny and tranquil garden at the rear. A low-maintenance space with plenty of charm, the perfect spot to enjoy the warmer months within the privacy of your own home. The property also benefits from private off-street parking.