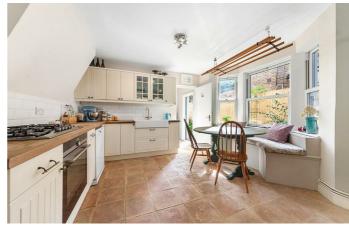

### **Property Details**

A beautifully presented and rare to market one bedroom garden flat, nestled peacefully amongst the charming properties of Helix Gardens. Offering over 700 square feet, a private South-facing garden and endearing character throughout. This extremely sought-after residential road is a ten-minute stroll from Brixton High Street and only a few minutes from Brockwell Park. The property comprises a handsome reception room at the front of the building. Spacious and bursting with character, in keeping with the rest of the flat. High, embellished ceilings, a stunning feature fireplace and a large square bay window all contribute to the grand feeling of the property, which is fairly hard to come by for a one-bed. The bedroom follows on, peacefully located overlooking the garden at the rear. The bathroom is stylishly tiled with a tasteful finish. A large eat-in kitchen completes the flat, large enough to serve a family home and ideal for entertaining as it opens straight out onto the sunny and tranquil garden at the rear. A low-maintenance space with plenty of charm, the perfect spot to enjoy the warmer months within the privacy of your own home. The property also benefits from private off-street parking.