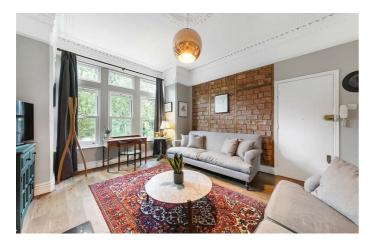

### **Property Details**

A beautifully presented and rare to market one bedroom garden flat, nestled peacefully amongst the charming properties of Helix Gardens. Offering over 700 square feet, a private South-facing garden and endearing character throughout. This extremely sought-after residential road is a ten-minute stroll from Brixton High Street and only a few minutes from Brockwell Park. The property comprises a handsome reception room at the front of the building. Spacious and bursting with character, in keeping with the rest of the flat. High, embellished ceilings, a stunning feature fireplace and a large square bay window all contribute to the grand feeling of the property, which is fairly hard to come by for a one-bed. The bedroom follows on, peacefully located overlooking the garden at the rear. The bathroom is stylishly tiled with a tasteful finish. A large eat-in kitchen completes the flat, large enough to serve a family home and ideal for entertaining as it opens straight out onto the sunny and tranquil garden at the rear. A low-maintenance space with plenty of charm, the perfect spot to enjoy the warmer months within the privacy of your own home. The property also benefits from private off-street parking.

#### **Features**

- One bedroom
- Victorian conversion
- South-facing, private garden
- Over 700 square feet
- Bright and characterful throughout
- Highly desirable quiet residential road
- 10 minutes from central Brixton
- Brockwell Park in minutes
- Off-street parking