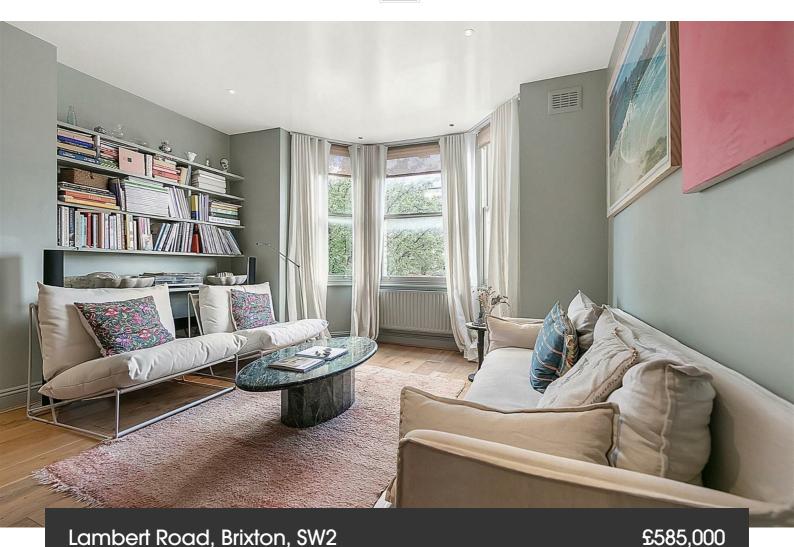

### **Property Details**

2 bedroom flat - conversion for sale

The heart of the home is the attractive open-plan reception room. A comfortable space with plenty of room to relax and unwind, dine, cook and entertain. The kitchen is sleek and modern with integrated appliances that maximise on the square footage on offer and there is comfortable dimensions for a large dining table. The room is flooded with light thanks to the characterful bay window. Both bedrooms are comfortable doubles, the larger of the two with an en-suite shower and a further family bathroom accessed from the hallway. A study room completes the property, the perfect room to do with what you desire, from a home office to a nursery, a dressing room or perhaps a spare bedroom if required. The flat is in great condition throughout, comes with access to an appealing shared garden and a share of the freehold.

#### Lambert Road, Brixton, SW2