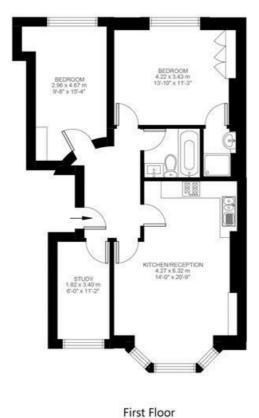

### **Property Details**

2 bedroom flat - conversion for sale

The heart of the home is the attractive open-plan reception room. A comfortable space with plenty of room to relax and unwind, dine, cook and entertain. The kitchen is sleek and modern with integrated appliances that maximise on the square footage on offer and there is comfortable dimensions for a large dining table. The room is flooded with light thanks to the characterful bay window. Both bedrooms are comfortable doubles, the larger of the two with an en-suite shower and a further family bathroom accessed from the hallway. A study room completes the property, the perfect room to do with what you desire, from a home office to a nursery, a dressing room or perhaps a spare bedroom if required. The flat is in great condition throughout, comes with access to an appealing shared garden and a share of the freehold.

#### **Features**

• Two double bedrooms

Share of Freehold

- Study
- Two bathrooms
- Shared garden
- Victorian conversion
- Popular residential road
- Local amenities within minutes
- Clapham and Brixton within easy reach
- Share of freehold