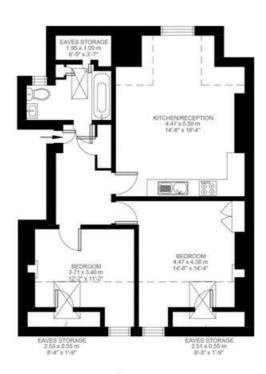

### **Property Details**

2 bedroom flat - conversion for sale

A beautifully presented two double bedroom flat, securely nestled on the top floor of an imposing Victorian townhouse, ideally situated between Tulse Hill and Streatham Hill. A bright and airy atmosphere is the running theme throughout this charming flat, which is in fantastic condition and displays some endearing Victorian characteristics. Almost 700 square feet of well-appointed internal living space is split between an impressive open-plan reception-kitchen, two spacious bedrooms and a particularly attractive bathroom. The reception room itself is a lovely room, a fully equipped modern kitchen complete with integrated appliances including a wine fridge, runs along one side of the room whilst the other is occupied by a comfortably reception area. There is enough space to dine comfortably, making this property ideal for sharing, as a buy to let or a convenient pied-a-terre. Both bedrooms are very comfortable in size with enough space to work from home if required, ticking boxes for many purchasers in the current economic climate. This gorgeous flat is finished with a beautiful and fully equipped modern bathroom. This flat is in fantastic condition throughout, ready for someone to move into and stamp their own mark over time. Added benefits are plenty of eaves storage and off-street parking.

## Christchurch Road

Second Floor