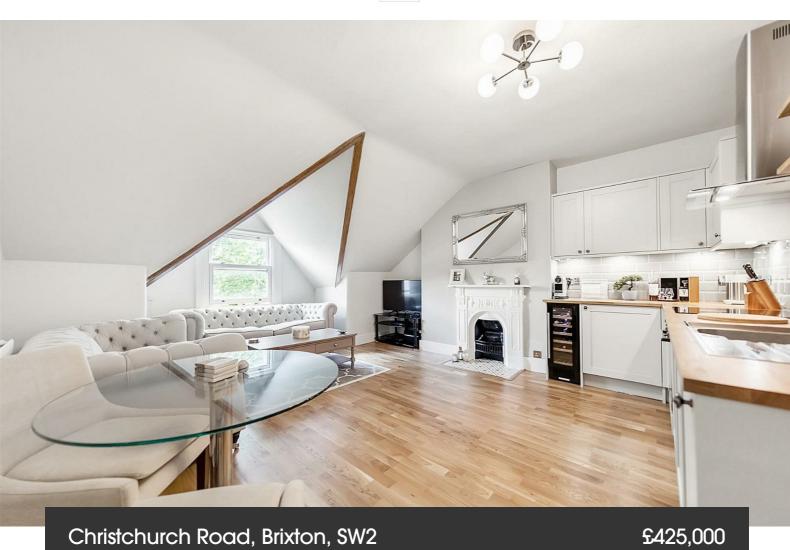

### **Property Details**

2 bedroom flat - conversion for sale

A beautifully presented two double bedroom flat, securely nestled on the top floor of an imposing Victorian townhouse, ideally situated between Tulse Hill and Streatham Hill. A bright and airy atmosphere is the running theme throughout this charming flat, which is in fantastic condition and displays some endearing Victorian characteristics. Almost 700 square feet of well-appointed internal living space is split between an impressive open-plan reception-kitchen, two spacious bedrooms and a particularly attractive bathroom. The reception room itself is a lovely room, a fully equipped modern kitchen complete with integrated appliances including a wine fridge, runs along one side of the room whilst the other is occupied by a comfortably reception area. There is enough space to dine comfortably, making this property ideal for sharing, as a buy to let or a convenient pied-a-terre. Both bedrooms are very comfortable in size with enough space to work from home if required, ticking boxes for many purchasers in the current economic climate. This gorgeous flat is finished with a beautiful and fully equipped modern bathroom. This flat is in fantastic condition throughout, ready for someone to move into and stamp their own mark over time. Added benefits are plenty of eaves storage and off-street parking.

#### Christchurch Road, Brixton, SW2