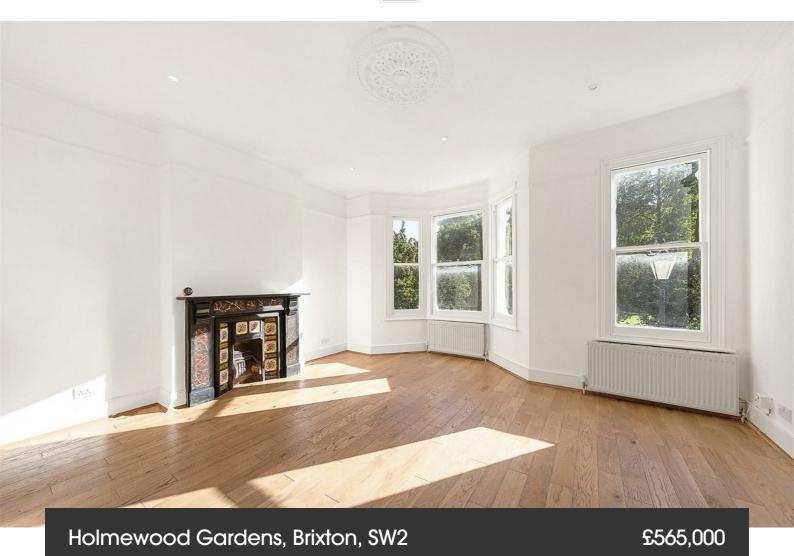

### **Property Details**

2 bedroom flat - conversion for sale

An exceptional example of a two double bedroom, two bathroom flat, arranged over the top floors of an attractive period property in the highly sought-after residential pocket; Holmewood Gardens. The flat itself displays an appealing mix of contemporary design and endearing characterful features that ring true to the Victorian period in which it was initially built. The reception room is a fantastic entertaining space, high corniced ceilings and a lovely bay window create a beautiful and spacious atmosphere throughout, finished off with a stunning feature fireplace. There is more than enough room to relax and unwind, host and dine. The kitchen follows on, a sleek and contemporary room that is stocked with integrated appliances, plus all the storage and surface space you could need. On the upper floor, two comfortable doubles are separated by a spacious family bathroom. Both bedrooms offer decent dimensions. There is a further bathroom located on the initial floor of the property, located conveniently close to the entrance.

#### **Features**

- Two double bedrooms
- Two bathrooms
- Split-level Victorian conversion
- Over 1000 square feet
- Full of natural light
- · Recently decorated
- Highly desirable garden square
- Fantastic transport options
- · Chain-free