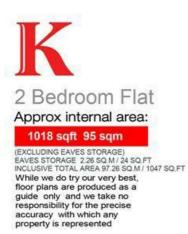

#### **Features**

- Two double bedrooms
- Two bathrooms
- Split-level Victorian conversion
- Over 1000 square feet
- Full of natural light
- · Recently decorated
- Highly desirable garden square
- Fantastic transport options
- · Chain-free