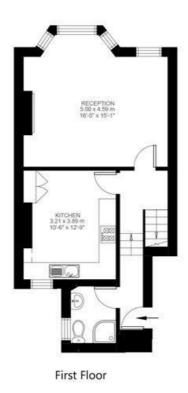

### **Property Details**

2 bedroom flat - conversion for sale

An exceptional example of a two double bedroom, two bathroom flat, arranged over the top floors of an attractive period property in the highly sought-after residential pocket; Holmewood Gardens. The flat itself displays an appealing mix of contemporary design and endearing characterful features that ring true to the Victorian period in which it was initially built. The reception room is a fantastic entertaining space, high corniced ceilings and a lovely bay window create a beautiful and spacious atmosphere throughout, finished off with a stunning feature fireplace. There is more than enough room to relax and unwind, host and dine. The kitchen follows on, a sleek and contemporary room that is stocked with integrated appliances, plus all the storage and surface space you could need. On the upper floor, two comfortable doubles are separated by a spacious family bathroom. Both bedrooms offer decent dimensions. There is a further bathroom located on the initial floor of the property, located conveniently close to the entrance.