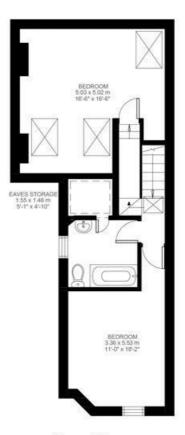

### **Property Details**

2 bedroom flat - conversion for sale

An exceptional example of a two double bedroom, two bathroom flat, arranged over the top floors of an attractive period property in the highly sought-after residential pocket; Holmewood Gardens. The flat itself displays an appealing mix of contemporary design and endearing characterful features that ring true to the Victorian period in which it was initially built. The reception room is a fantastic entertaining space, high corniced ceilings and a lovely bay window create a beautiful and spacious atmosphere throughout, finished off with a stunning feature fireplace. There is more than enough room to relax and unwind, host and dine. The kitchen follows on, a sleek and contemporary room that is stocked with integrated appliances, plus all the storage and surface space you could need. On the upper floor, two comfortable doubles are separated by a spacious family bathroom. Both bedrooms offer decent dimensions. There is a further bathroom located on the initial floor of the property, located conveniently close to the entrance.

## Holmewood Gardens

Second Floor